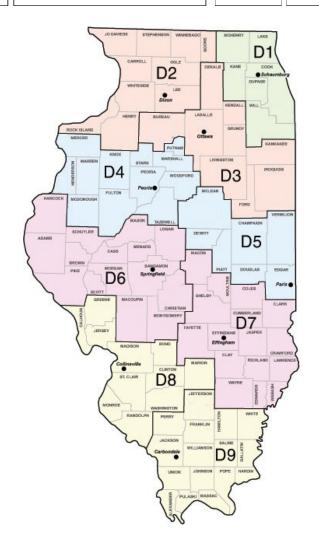

## Please enter the quantity for the required maps:

Note: Bicycle maps are available by IDOT District. See the map to the right for a geographical breakdown of Districts.

| Maps                                       | Quantity |
|--------------------------------------------|----------|
| Illinois State Highway Map (Regular)       |          |
| Illinois State Highway Map (Large Print)   |          |
| Illinois State Highway Map (Wall Map)      |          |
| Illinois Official Bicycle Map - District 1 |          |
| Illinois Official Bicycle Map - District 2 |          |
| Illinois Official Bicycle Map - District 3 |          |
| Illinois Official Bicycle Map - District 4 |          |
| Illinois Official Bicycle Map - District 5 |          |
| Illinois Official Bicycle Map - District 6 |          |
| Illinois Official Bicycle Map - District 7 |          |
| Illinois Official Bicycle Map - District 8 |          |
| Illinois Official Bicycle Map - District 9 |          |