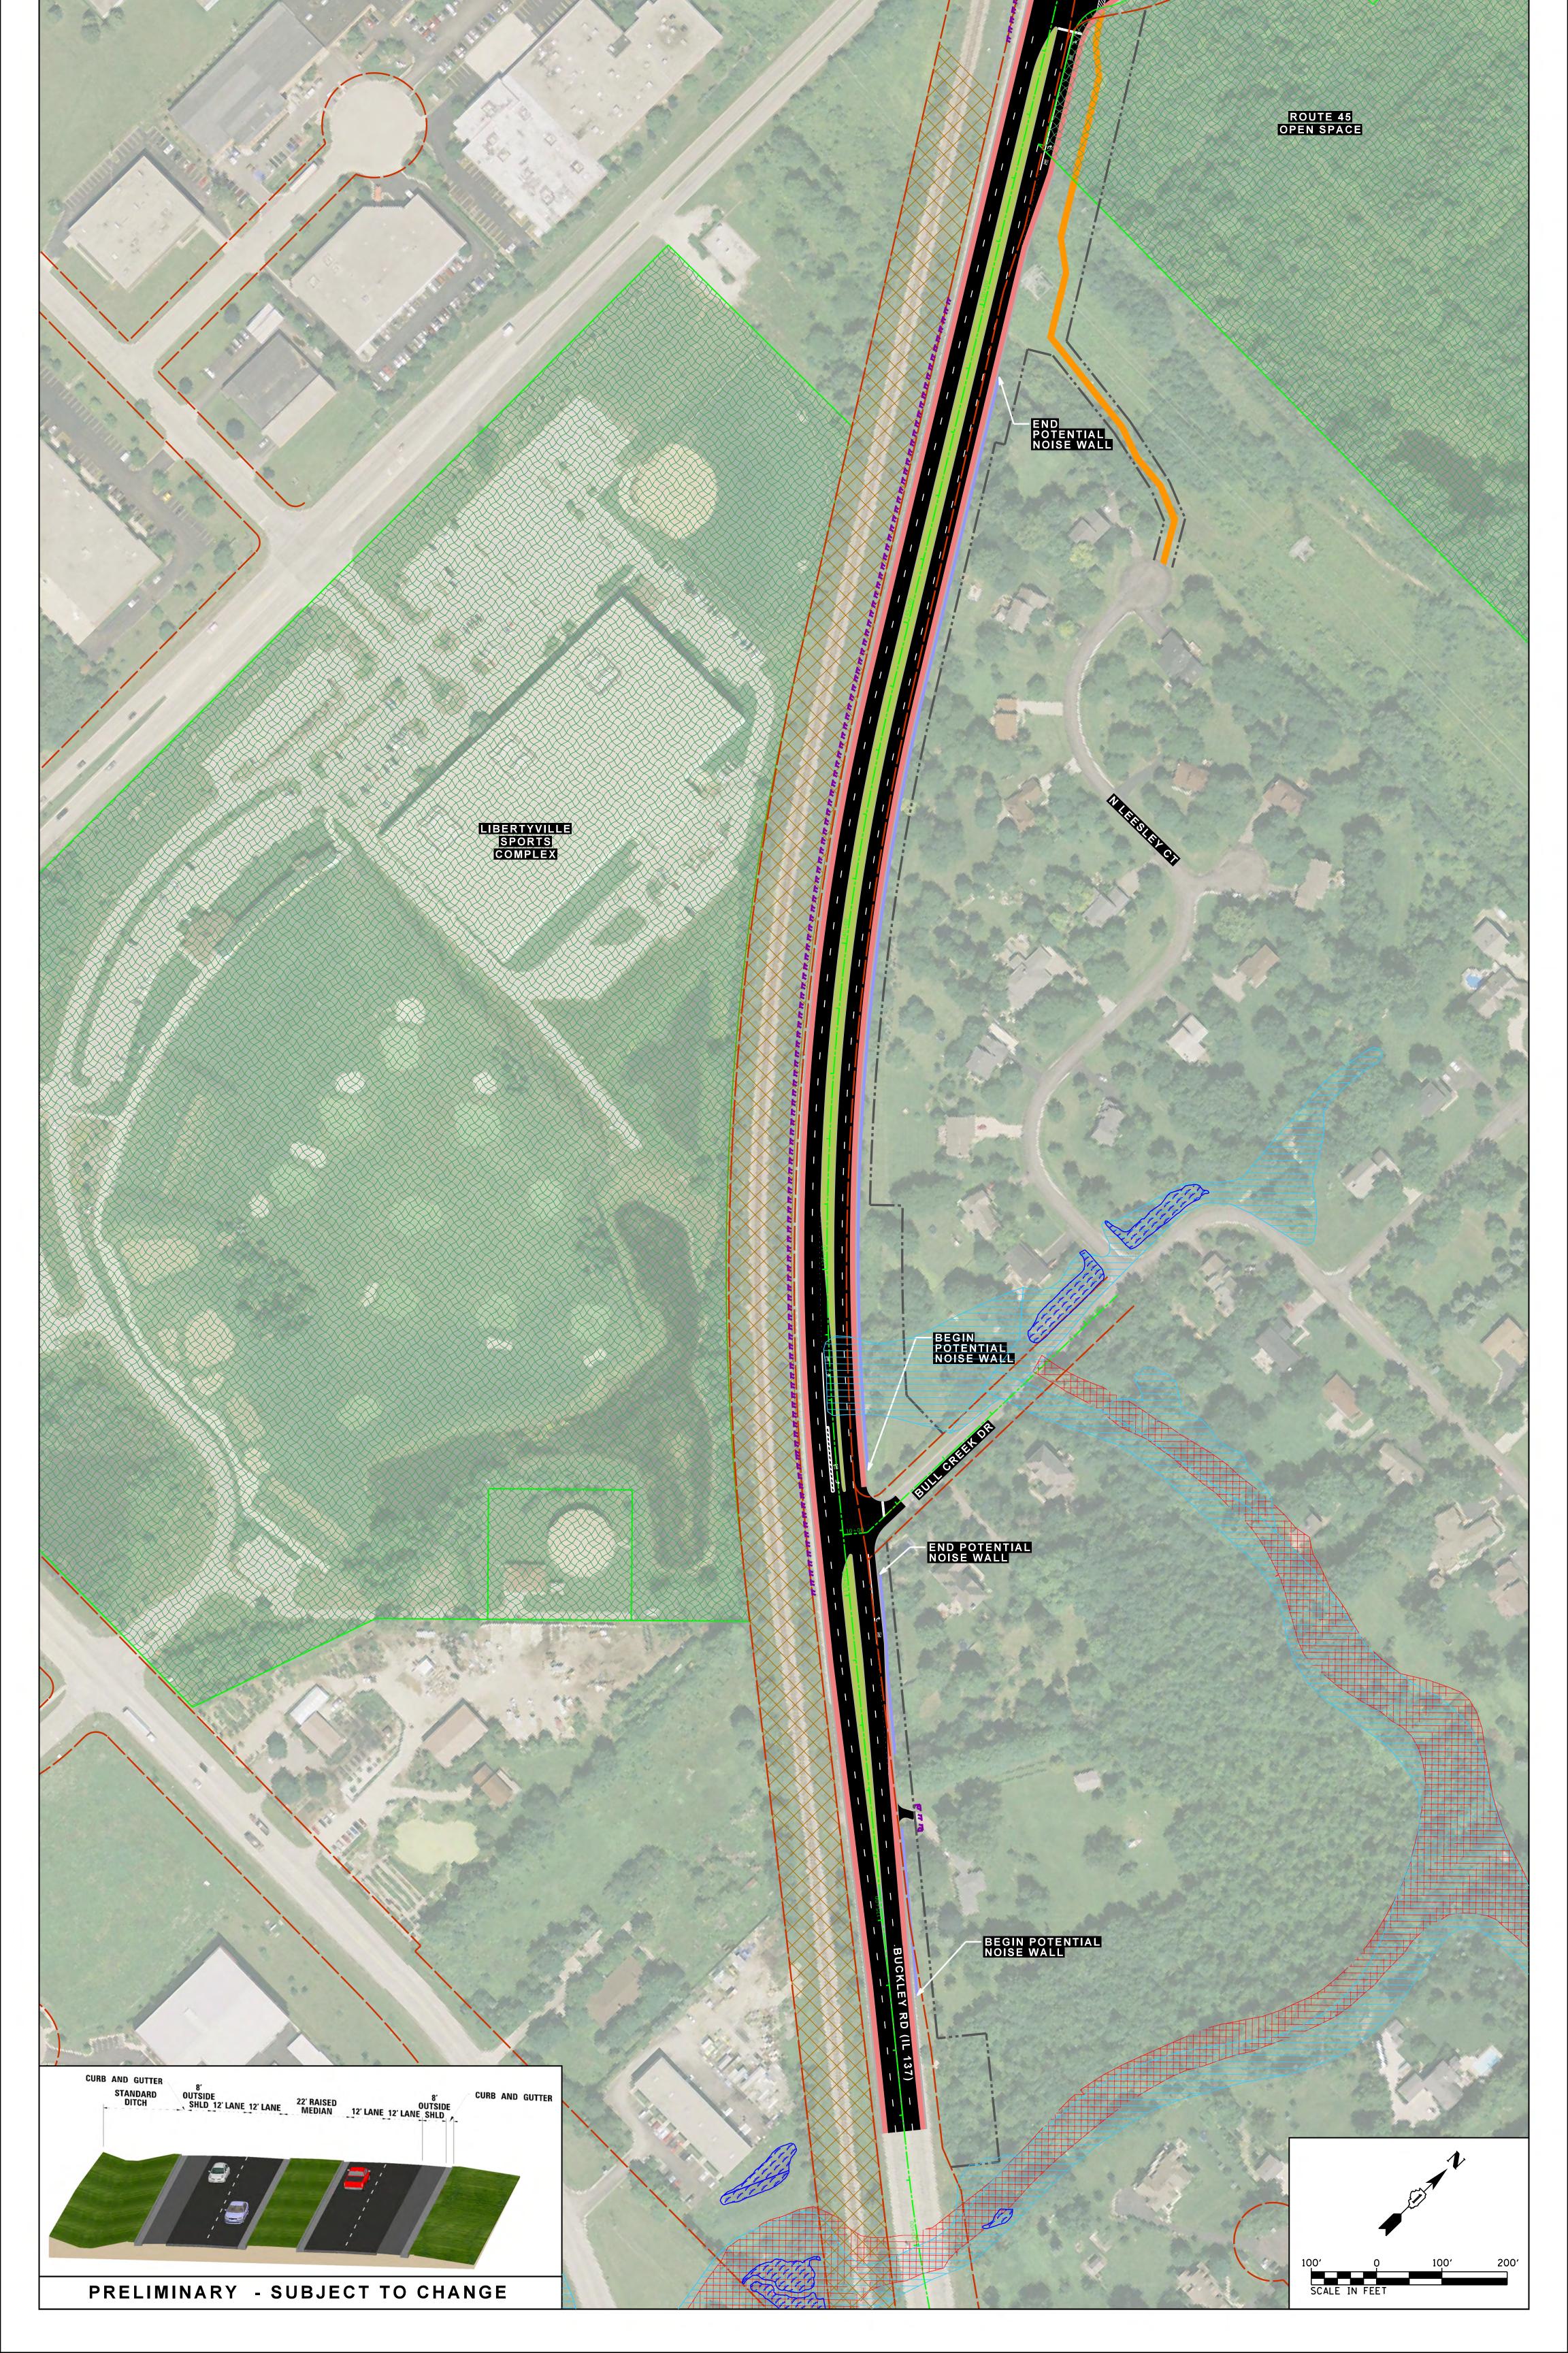

## LEGEND:

APPROXIMATE EXISTING ROW
PRELIMINARY PROPOSED ROW
PRELIMINARY PROPOSED
TEMPORARY EASEMENT
PRELIMINARY PROPOSED
PERMANENT EASEMENT
EXISTING BIKE PATHS
CEMETERY
COMMUNITY RESOURCES

FLOODPLAIN

FLOODWAY

FLOOD FRINGE

PARKS/RECREATION/FOREST PRESERVE/PUBLIC PROPERTY RAILROAD PROPERTY

**RELIGIOUS INSTITUTIONS** 

SCHOOL BUILDINGS

SCHOOL PROPERTY

WETLANDS

扭击

PROPOSED PAVEMENT

PROPOSED SHOULDER

PROPOSED CURB AND GUTTER

PROPOSED DITCH/MEDIAN

PROPOSED MULTI-USE PATH/ SIDEWALK

POTENTIAL NOISE WALL

POTENTIAL BUILDING DISPLACEMENT

11545