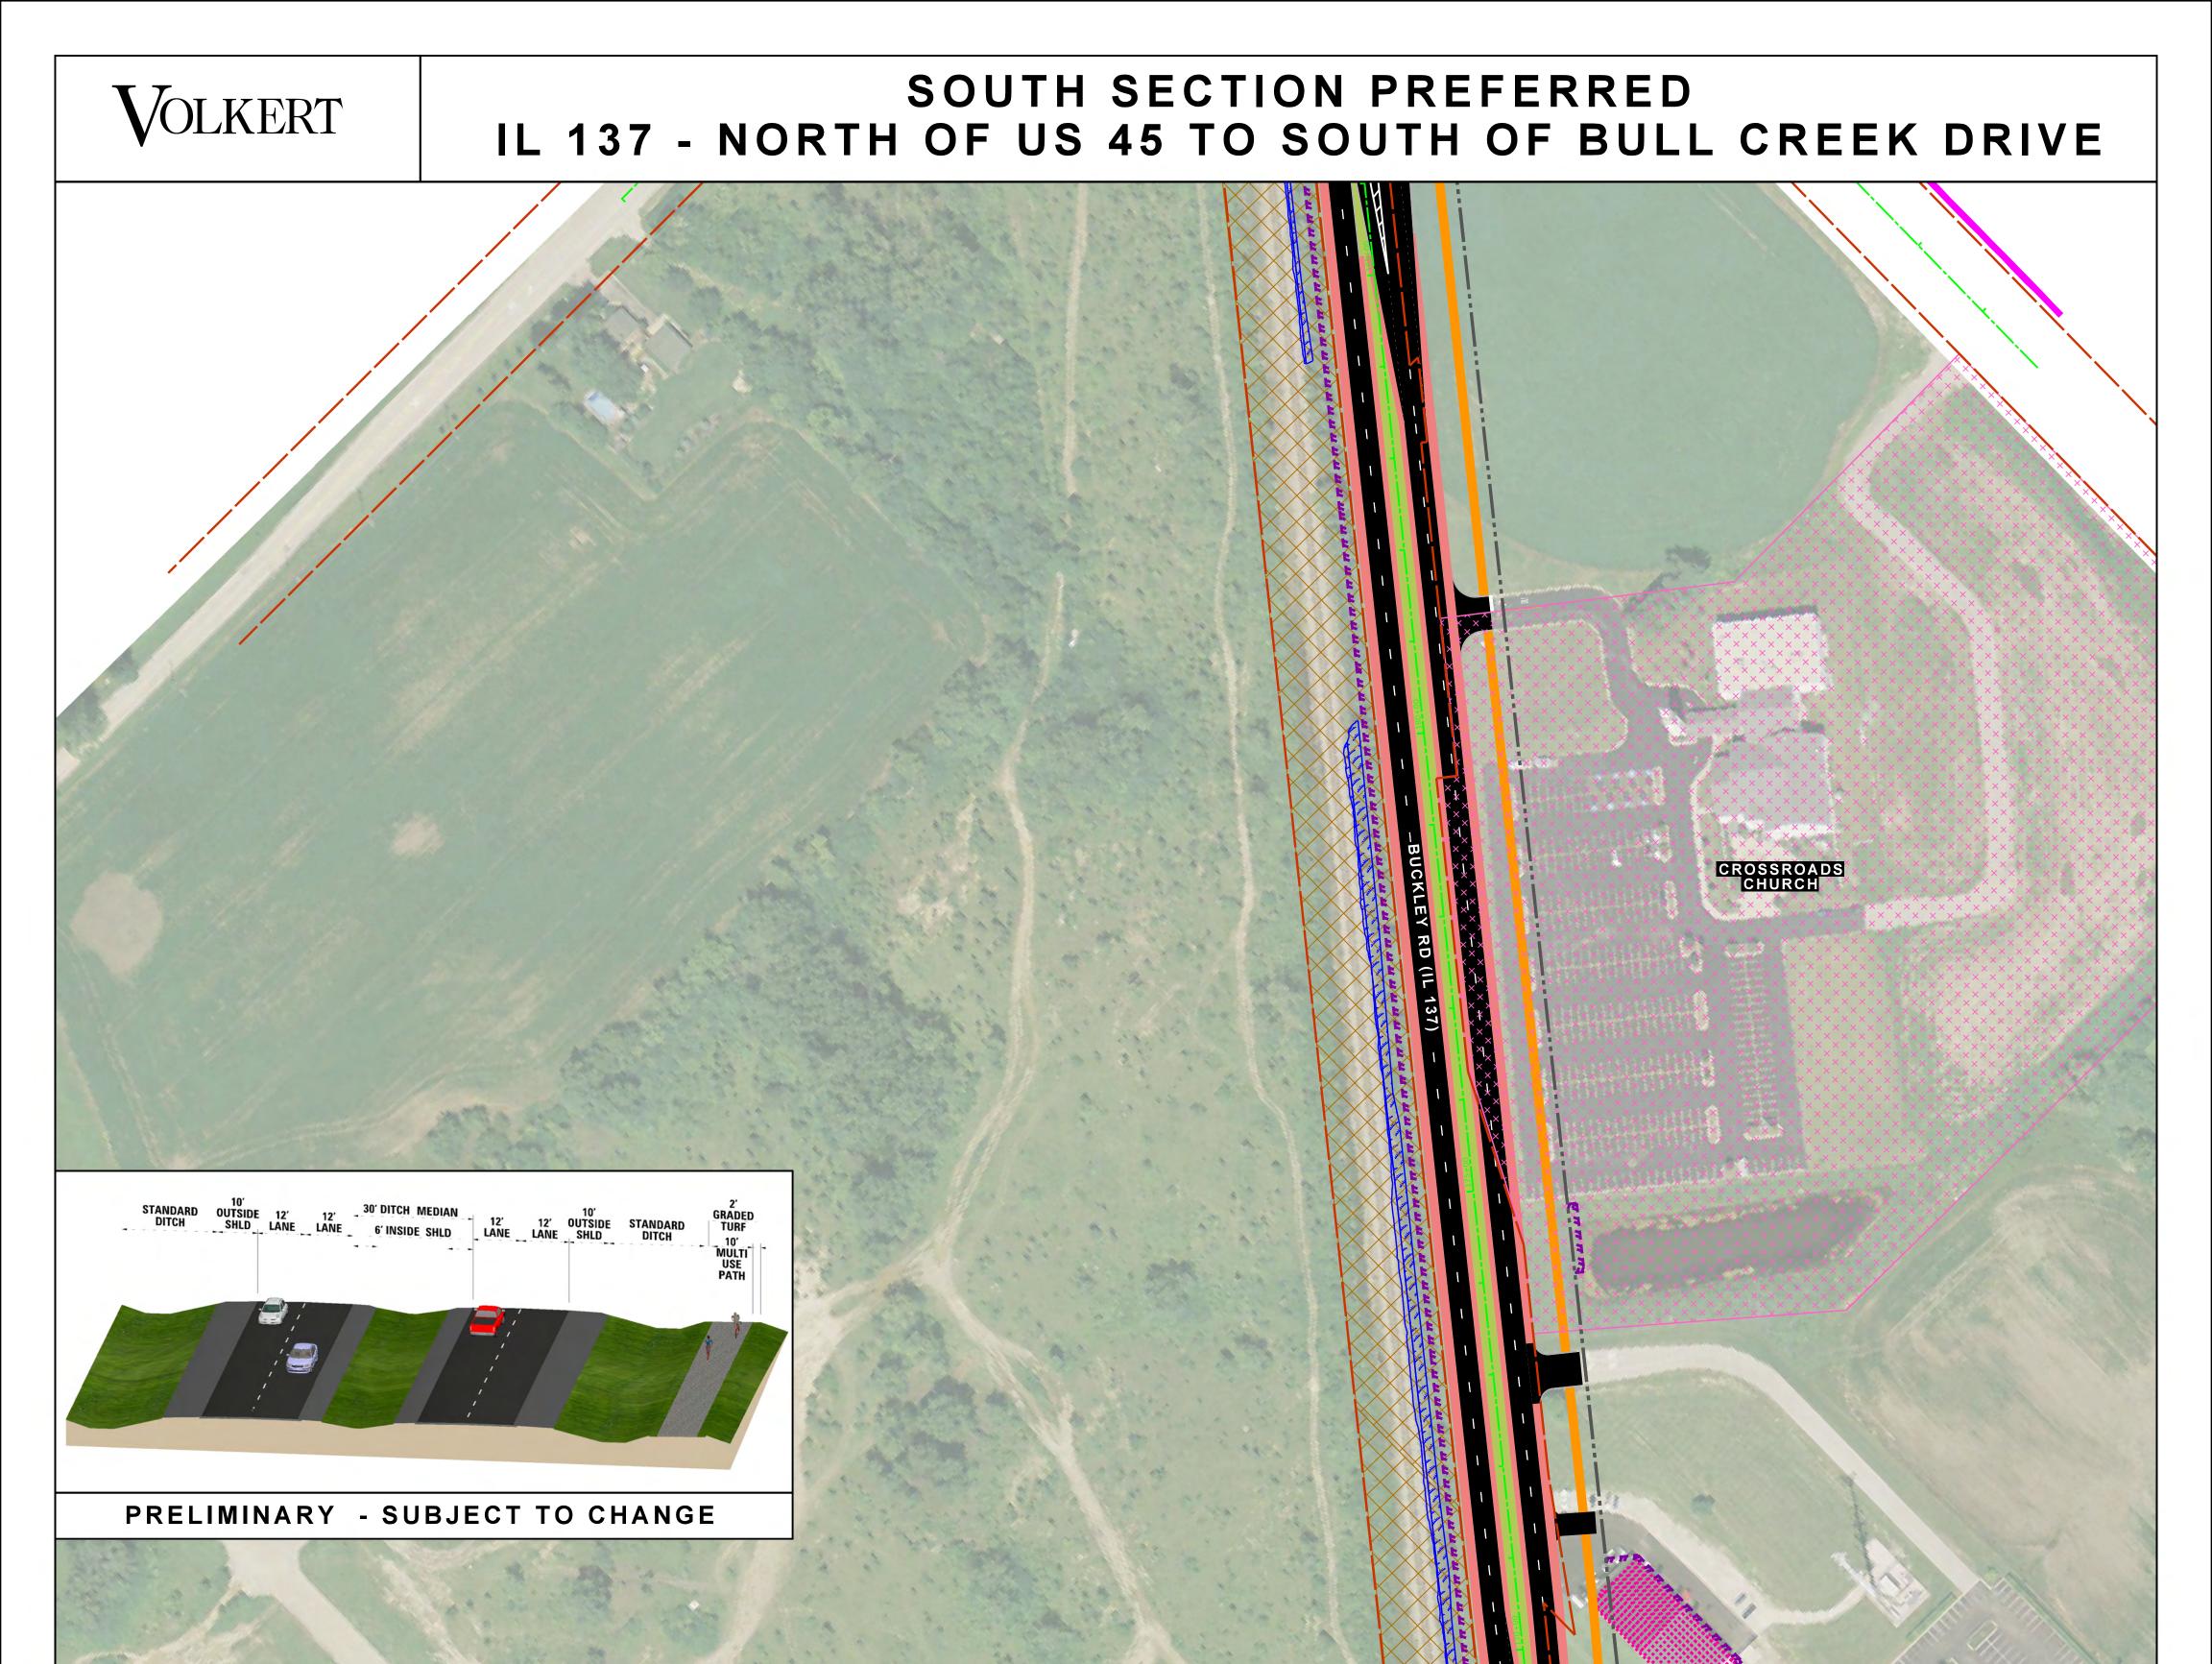

## SOUTH SECTION PREFERRED IL 137 - ATKINSON ROAD PROJECT TO NORTH OF US 45

TATAT

11545

## LEGEND:

APPROXIMATE EXISTING ROW
PRELIMINARY PROPOSED ROW
PRELIMINARY PROPOSED
TEMPORARY EASEMENT
PRELIMINARY PROPOSED
PERMANENT EASEMENT
EXISTING BIKE PATHS
CEMETERY
COMMUNITY RESOURCES

FLOODPLAIN

FLOODWAY

FLOOD FRINGE

PARKS/RECREATION/FOREST PRESERVE/PUBLIC PROPERTY RAILROAD PROPERTY

**RELIGIOUS INSTITUTIONS** 

SCHOOL BUILDINGS

SCHOOL PROPERTY

WETLANDS

扭击

PROPOSED PAVEMENT

PROPOSED SHOULDER

PROPOSED CURB AND GUTTER

PROPOSED DITCH/MEDIAN

PROPOSED MULTI-USE PATH/ SIDEWALK

POTENTIAL NOISE WALL

POTENTIAL BUILDING DISPLACEMENT

11545