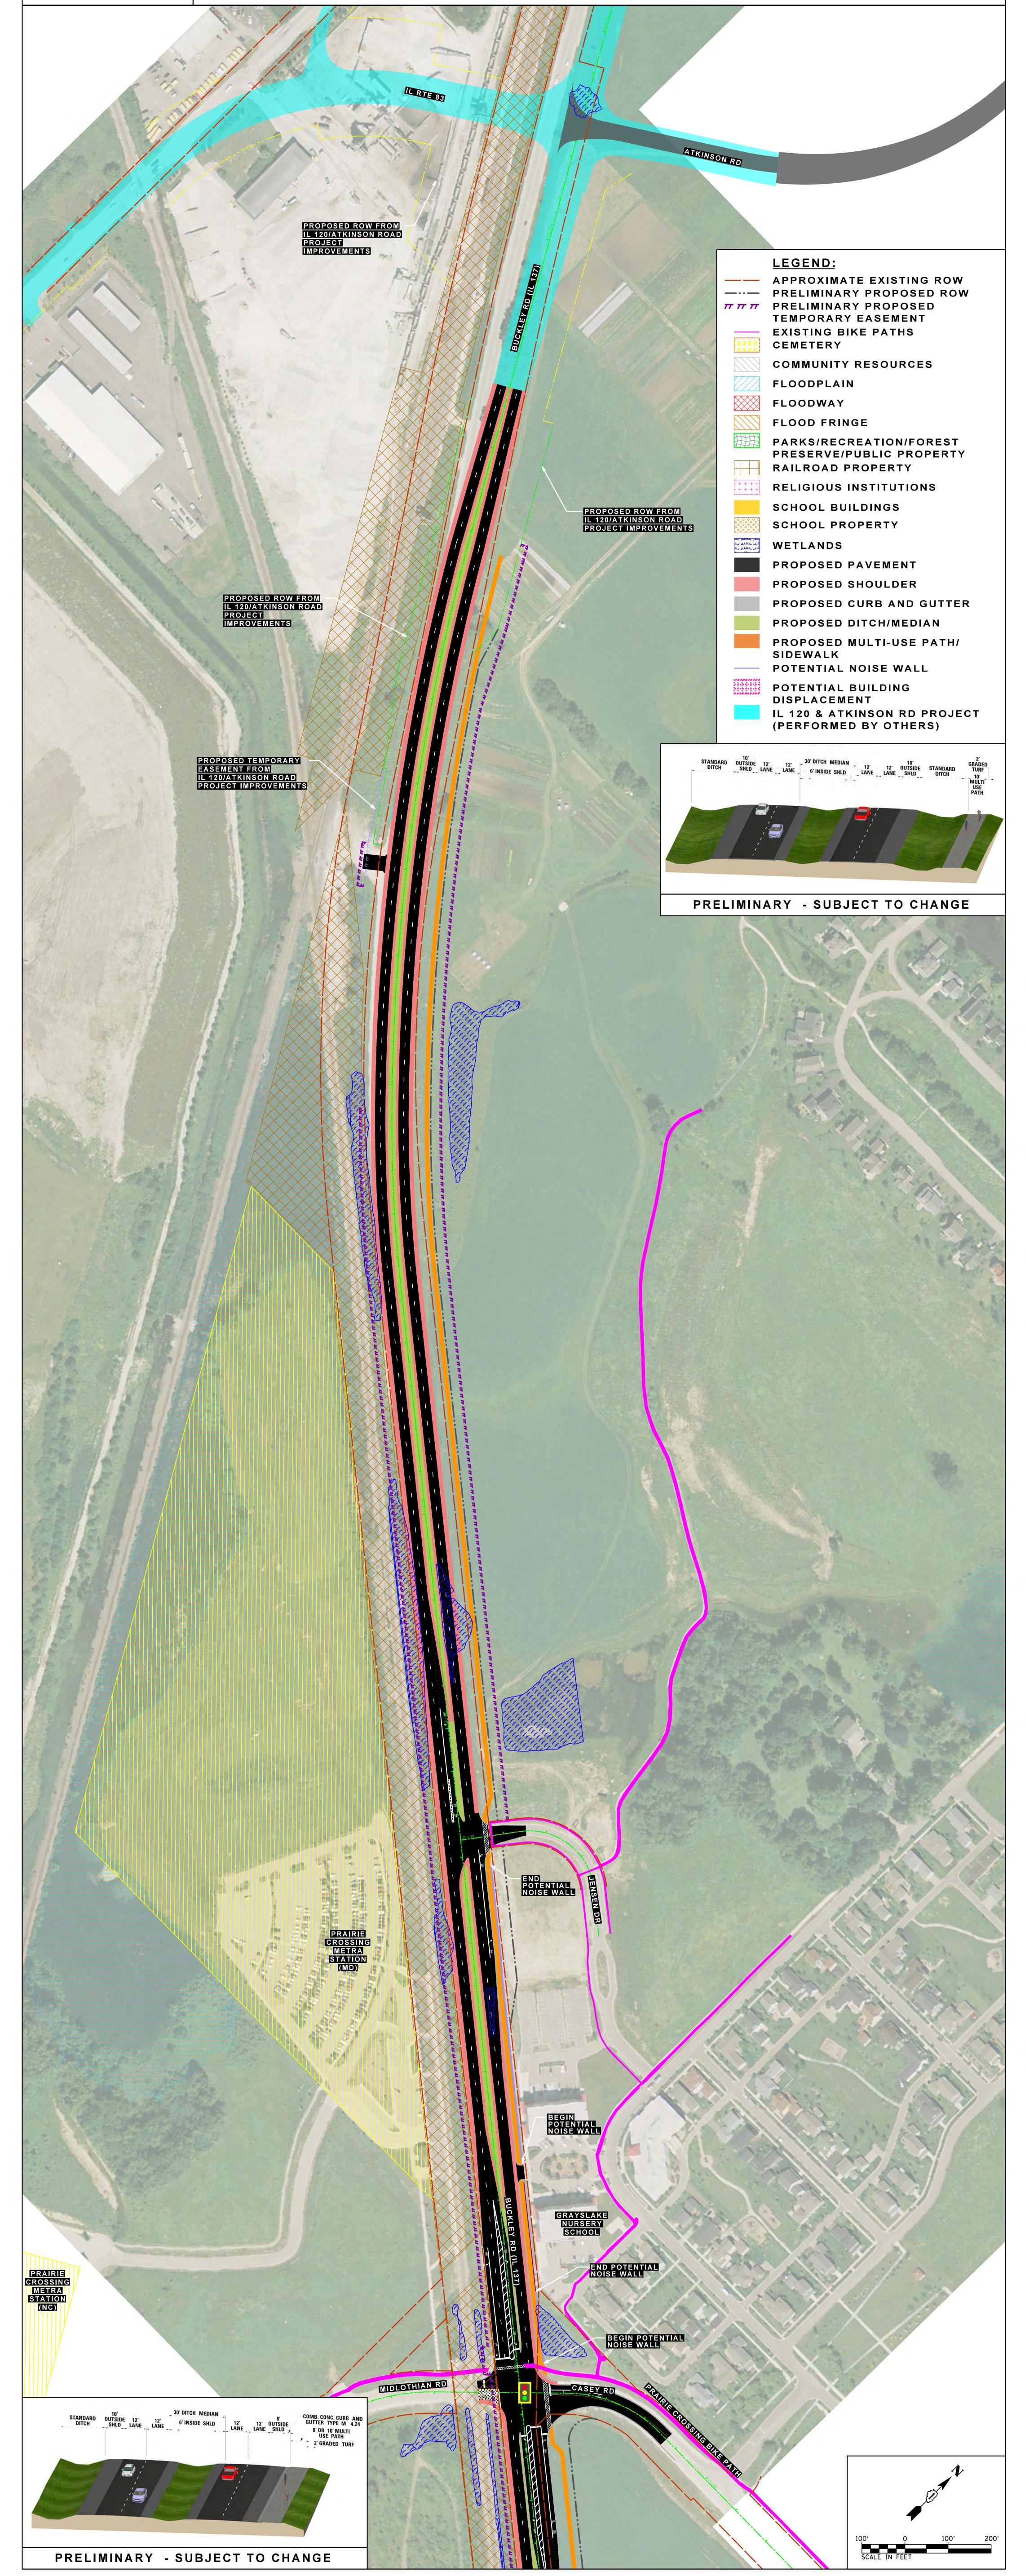

## LEGEND:

APPROXIMATE EXISTING ROW
PRELIMINARY PROPOSED ROW
PRELIMINARY PROPOSED
TEMPORARY EASEMENT
PRELIMINARY PROPOSED
PERMANENT EASEMENT
EXISTING BIKE PATHS
CEMETERY
COMMUNITY RESOURCES

FLOODPLAIN

FLOODWAY

FLOOD FRINGE

PARKS/RECREATION/FOREST PRESERVE/PUBLIC PROPERTY RAILROAD PROPERTY

**RELIGIOUS INSTITUTIONS** 

SCHOOL BUILDINGS

SCHOOL PROPERTY

WETLANDS

扭击

PROPOSED PAVEMENT

PROPOSED SHOULDER

PROPOSED CURB AND GUTTER

PROPOSED DITCH/MEDIAN

PROPOSED MULTI-USE PATH/ SIDEWALK

POTENTIAL NOISE WALL

POTENTIAL BUILDING DISPLACEMENT

11545