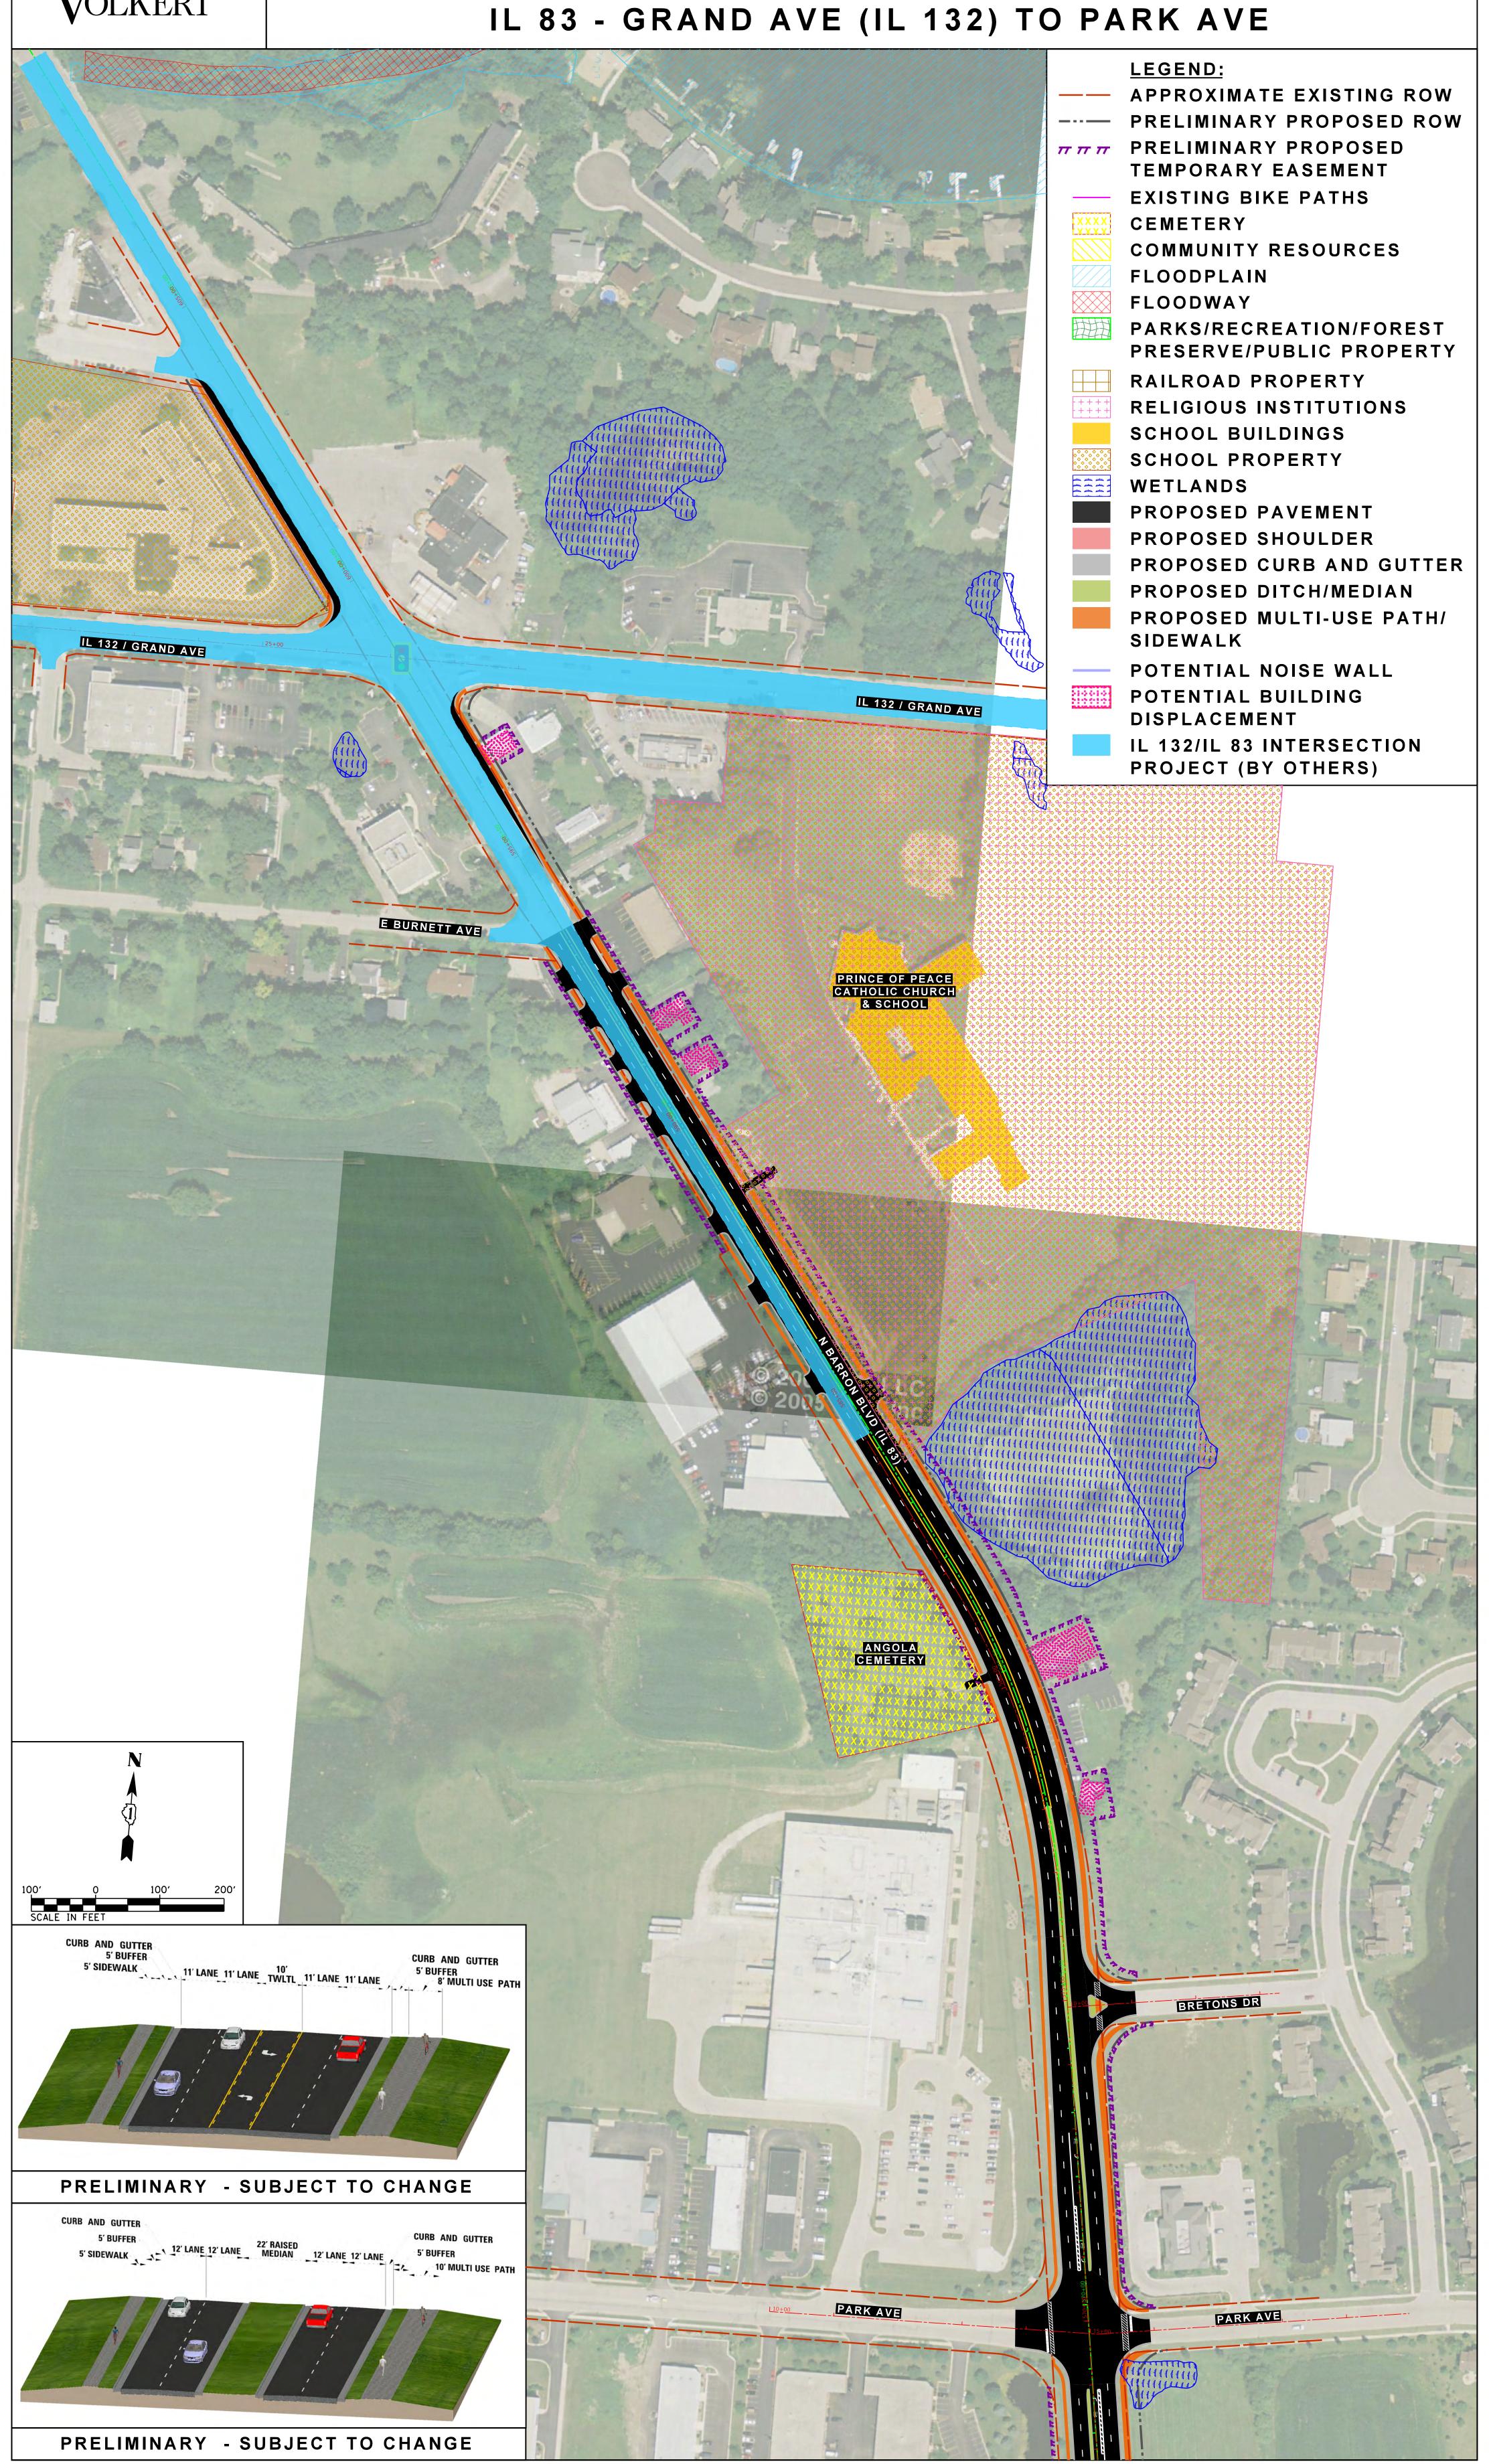

## NORTH SECTION PREFERRED

NORTH SECTION PREFERRED VOLKERT IL 83 - PARK AVE TO MONAVILLE ROAD **LEGEND**: APPROXIMATE EXISTING ROW PRELIMINARY PROPOSED ROW mmm PRELIMINARY PROPOSED TEMPORARY EASEMENT PARK AVE **EXISTING BIKE PATHS** PARK AVE CEMETERY COMMUNITY RESOURCES **FLOODPLAIN** FLOODWAY PARKS/RECREATION/FOREST PRESERVE/PUBLIC PROPERTY RAILROAD PROPERTY RELIGIOUS INSTITUTIONS SCHOOL BUILDINGS SCHOOL PROPERTY WETLANDS PROPOSED PAVEMENT PROPOSED SHOULDER PROPOSED CURB AND GUTTER PROPOSED DITCH/MEDIAN PROPOSED MULTI-USE PATH/ SIDEWALK POTENTIAL NOISE WALL POTENTIAL BUILDING DISPLACEMENT MORTON DR ENGLE DR WAL-MART PROPERTY W SARAH DR