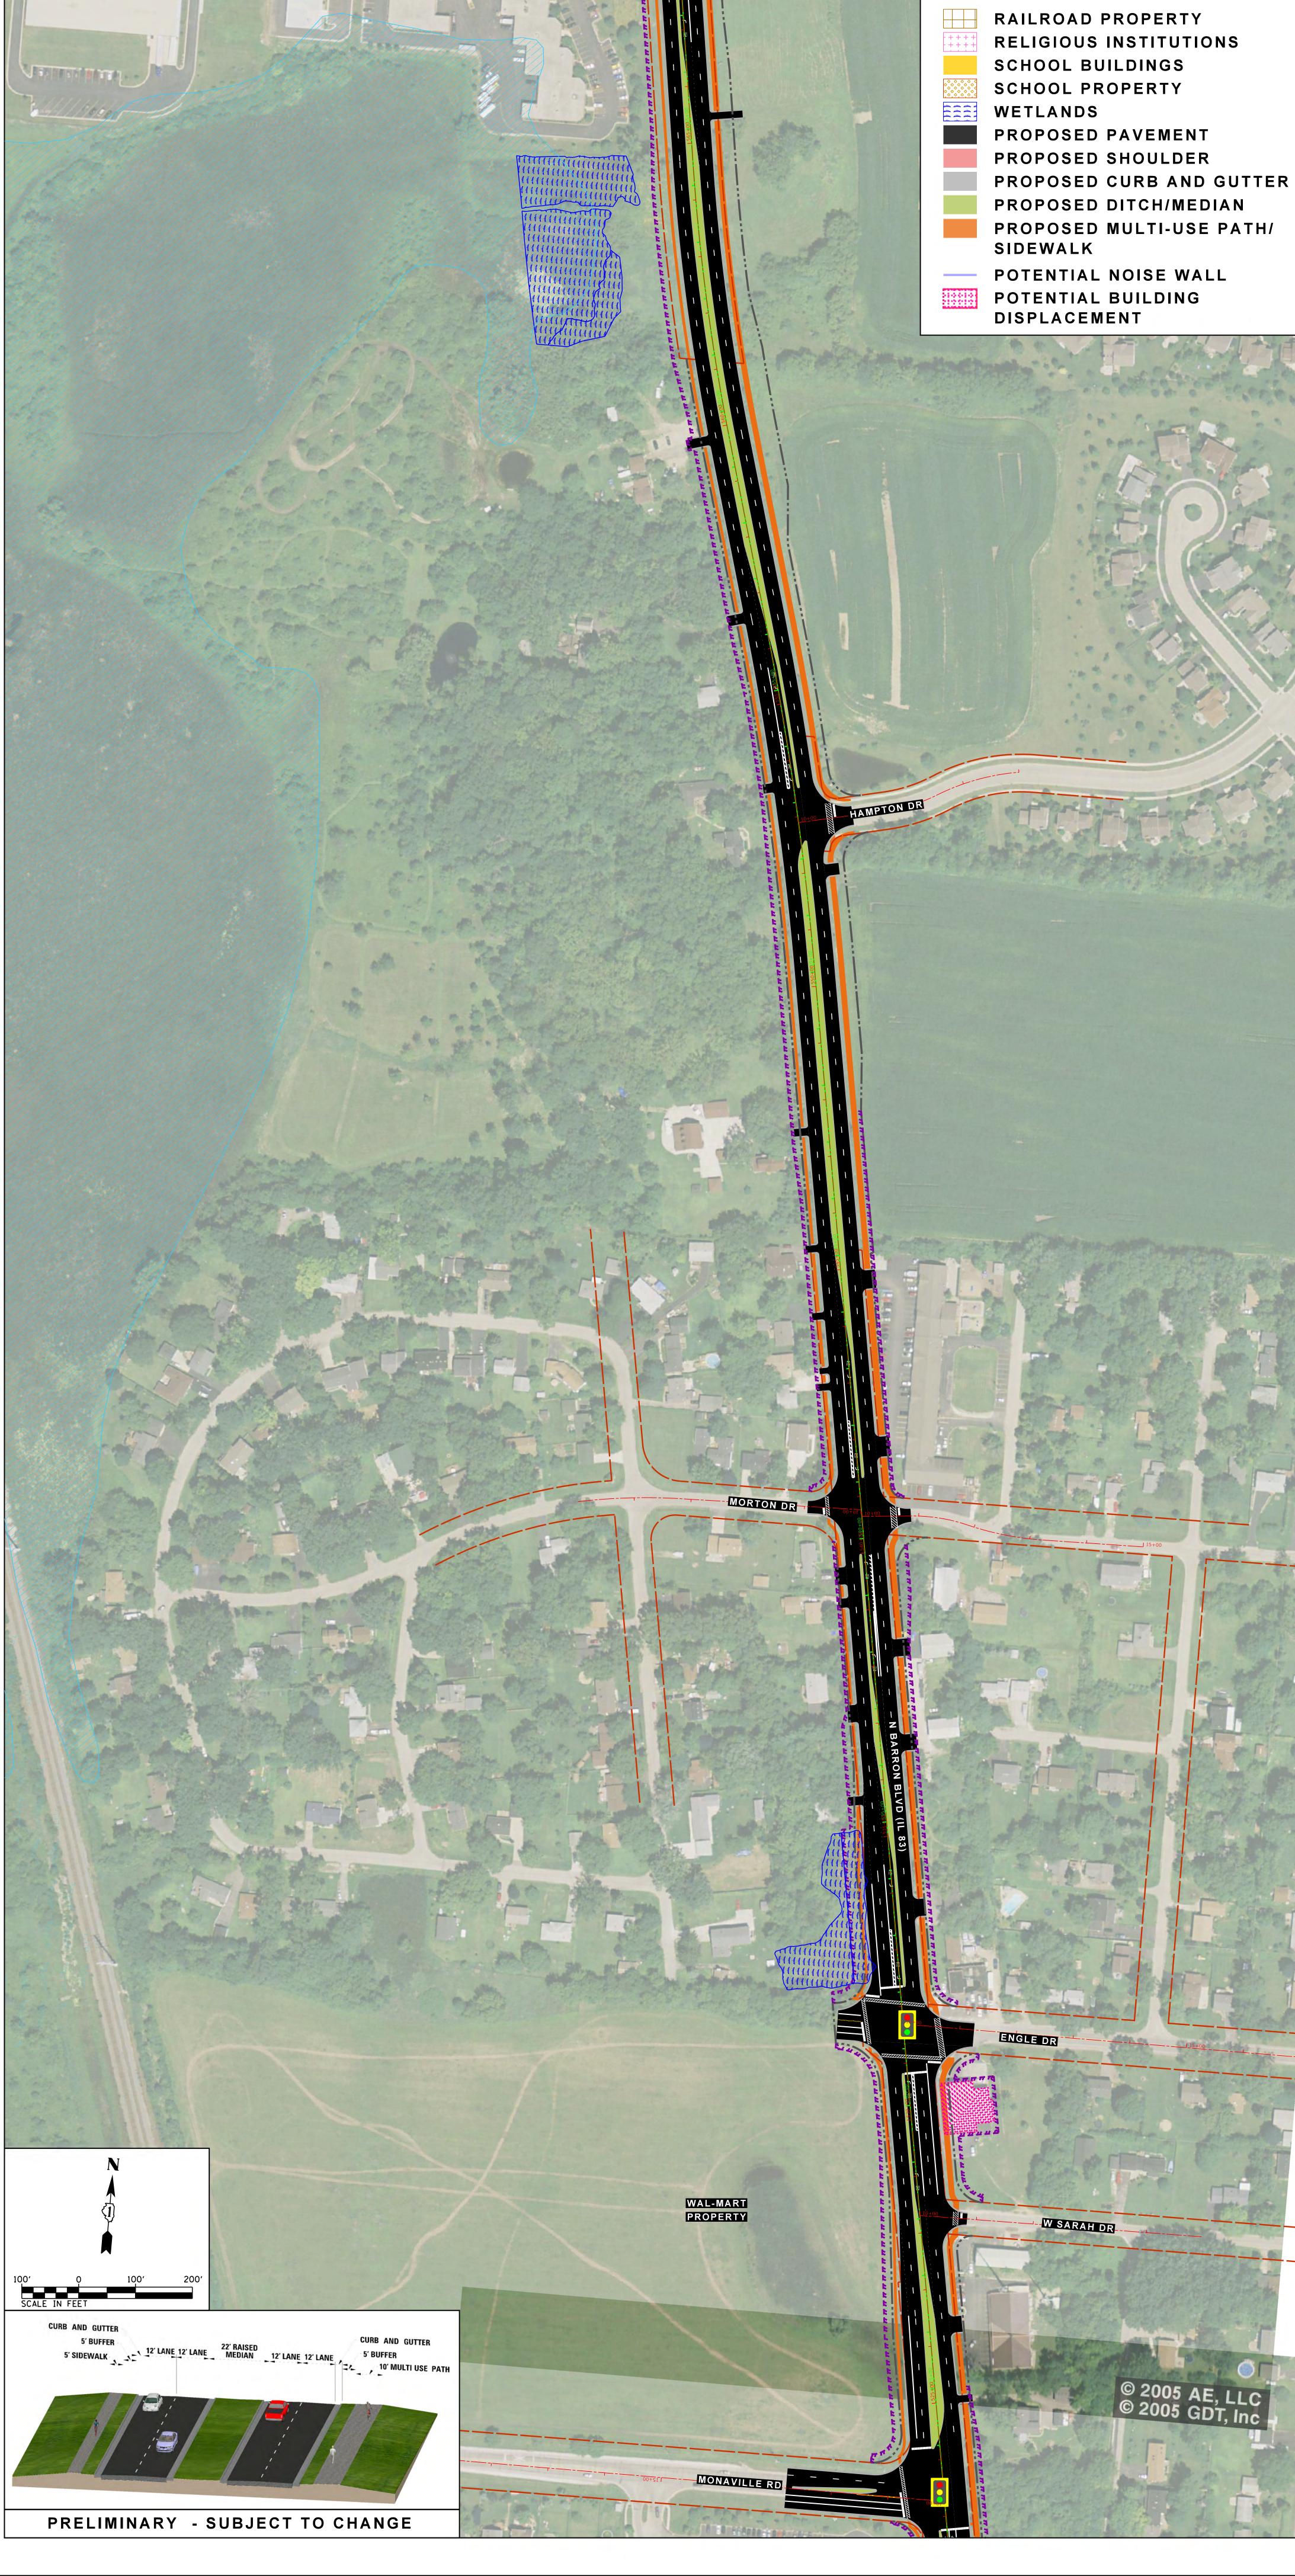

## NORTH SECTION PREFERRED

NORTH SECTION PREFERRED VOLKERT IL 83 - PARK AVE TO MONAVILLE ROAD **LEGEND**: APPROXIMATE EXISTING ROW PRELIMINARY PROPOSED ROW mmm PRELIMINARY PROPOSED TEMPORARY EASEMENT PARK AVE **EXISTING BIKE PATHS** PARK AVE CEMETERY COMMUNITY RESOURCES **FLOODPLAIN** FLOODWAY PARKS/RECREATION/FOREST PRESERVE/PUBLIC PROPERTY RAILROAD PROPERTY RELIGIOUS INSTITUTIONS SCHOOL BUILDINGS SCHOOL PROPERTY WETLANDS PROPOSED PAVEMENT PROPOSED SHOULDER PROPOSED CURB AND GUTTER PROPOSED DITCH/MEDIAN PROPOSED MULTI-USE PATH/ SIDEWALK POTENTIAL NOISE WALL POTENTIAL BUILDING DISPLACEMENT MORTON DR ENGLE DR WAL-MART PROPERTY W SARAH DR