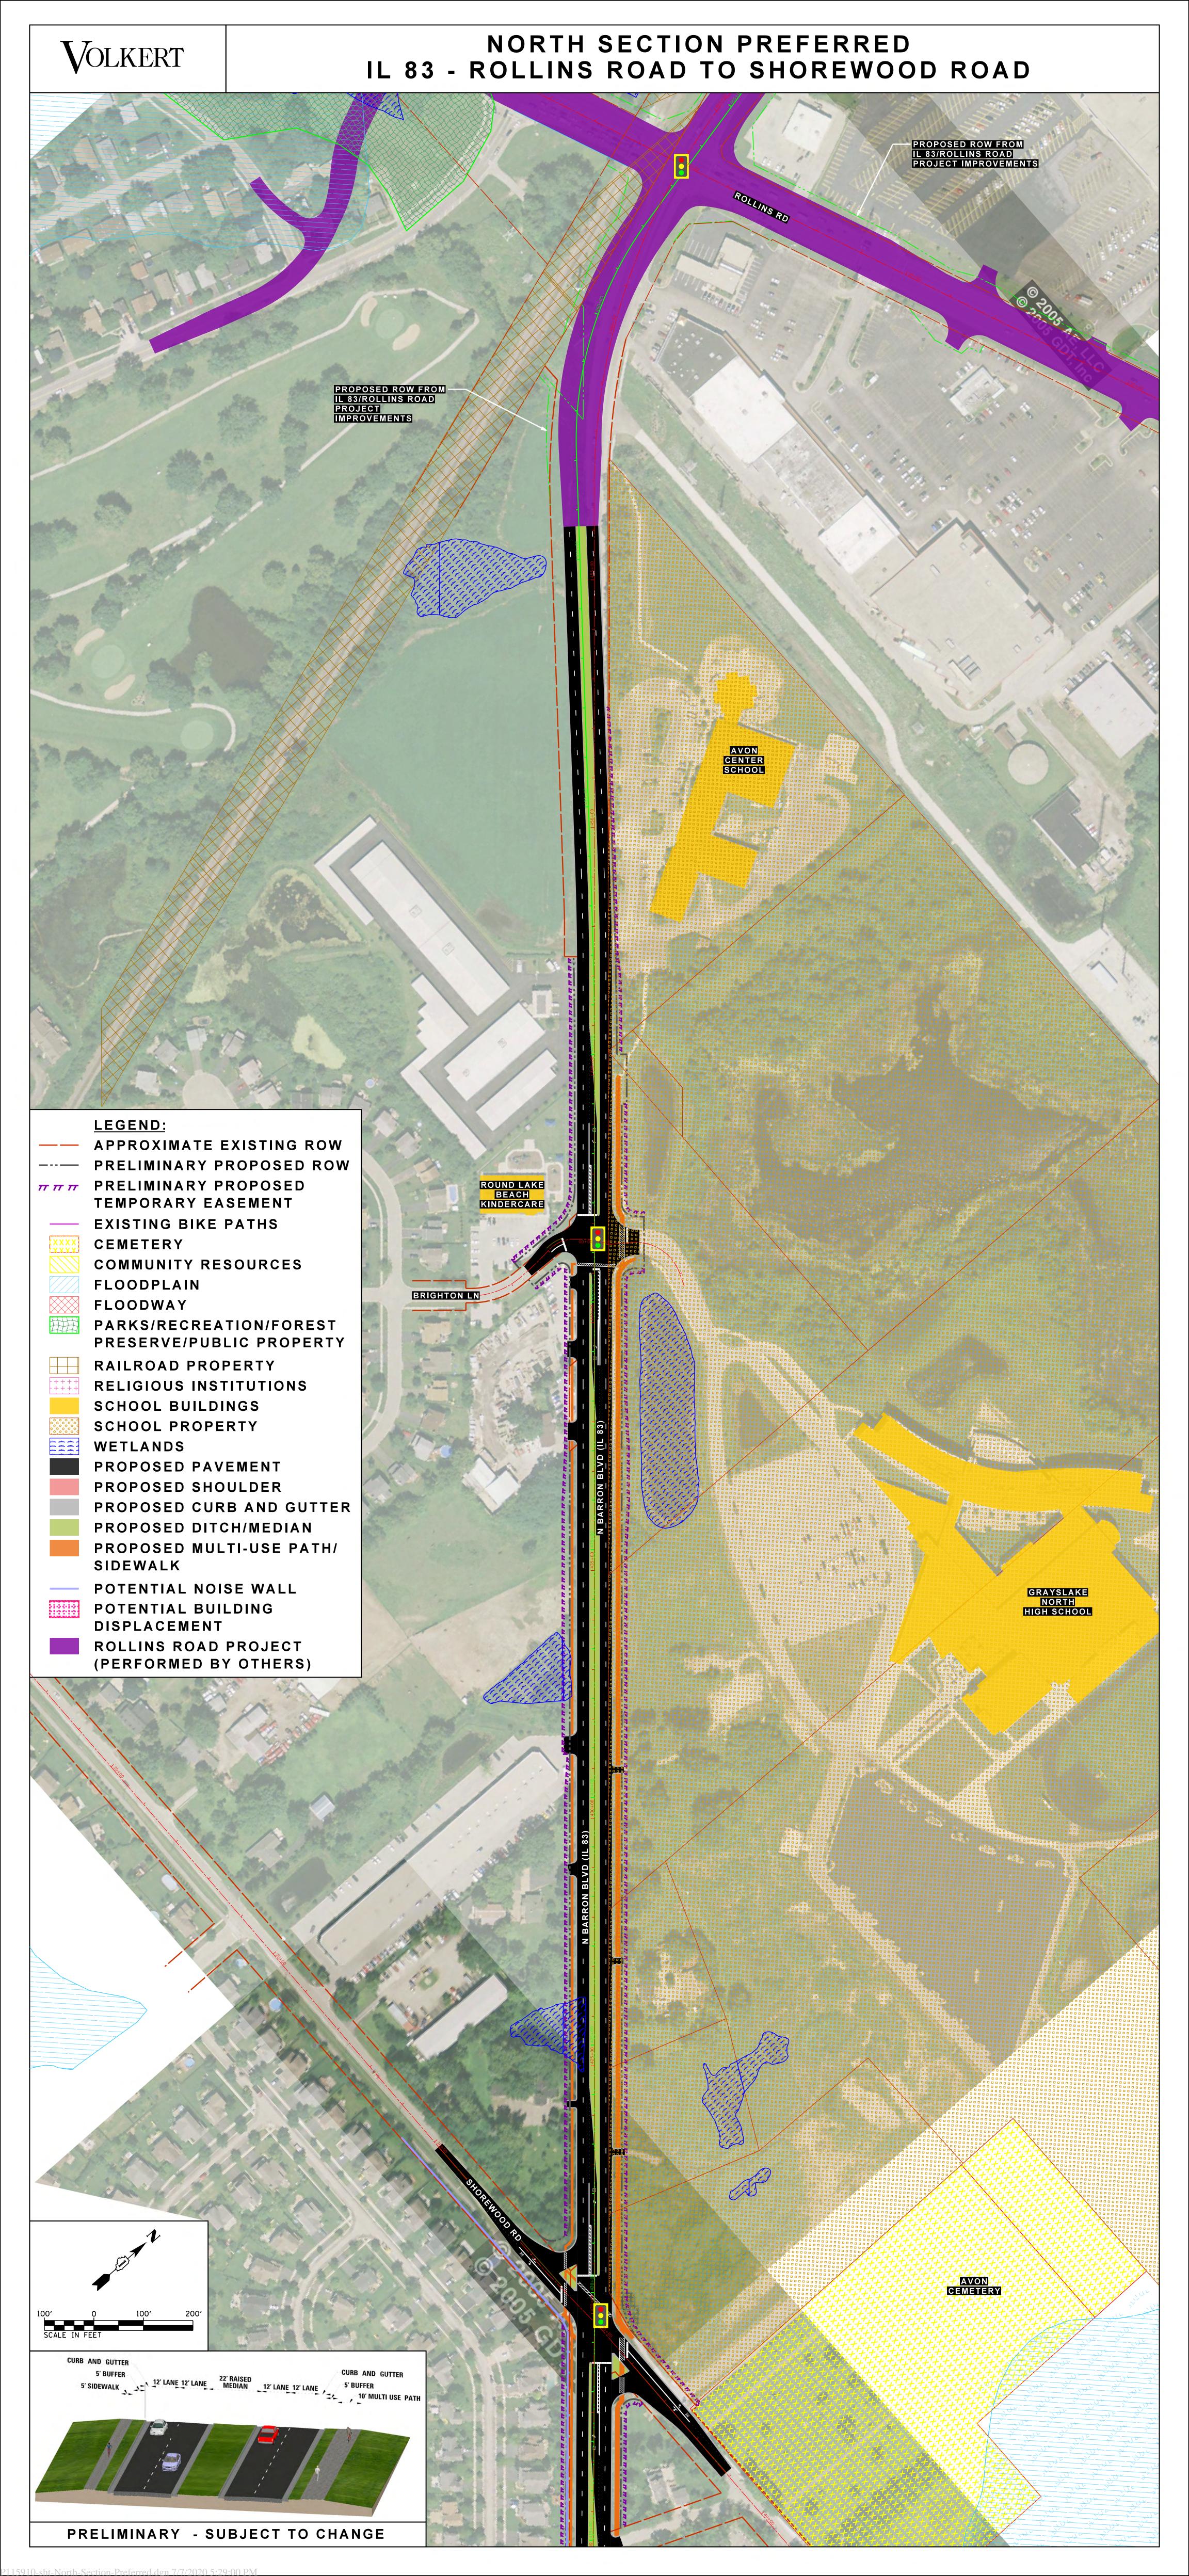

NORTH SECTION PREFERRED **V**OLKERT IL 83 - MONAVILLE ROAD TO ROLLINS ROAD **LEGEND:** APPROXIMATE EXISTING ROW MONAVILLE RD PRELIMINARY PROPOSED ROW mmm PRELIMINARY PROPOSED TEMPORARY EASEMENT **EXISTING BIKE PATHS** CEMETERY COMMUNITY RESOURCES FLOODPLAIN NIELSEN DR **FLOODWAY** PARKS/RECREATION/FOREST PRESERVE/PUBLIC PROPERTY RAILROAD PROPERTY RELIGIOUS INSTITUTIONS SCHOOL BUILDINGS SCHOOL PROPERTY WETLANDS PROPOSED PAVEMENT PROPOSED SHOULDER PROPOSED CURB AND GUTTER PROPOSED DITCH/MEDIAN PROPOSED MULTI-USE PATH/ SIDEWALK LA PETITE ACADEMY PRESCHOOL POTENTIAL NOISE WALL POTENTIAL BUILDING DISPLACEMENT ROLLINS ROAD PROJECT PARK DR PEACHTREE LN (PERFORMED BY OTHERS) SILVER OAKS FOX CHASE DR LEXINGTON DR MILLSTONE DR FIRE PROTECTION DISTRICT STATION 3 PROPOSED ROW FROM IL 83/ROLLINS ROAD PROJECT IMPROVEMENTS PROPOSED ROW FROM IL 83/ROLLINS ROAD PROJECT IMPROVEMENTS CURB AND GUTTER 5' BUFFER
5' SIDEWALK
12' LANE 12' LANE MEDIAN 12' LANE 12' LANE 5' BUFFER
10' MULTI USE PATH PRELIMINARY - SUBJECT TO CHANGE