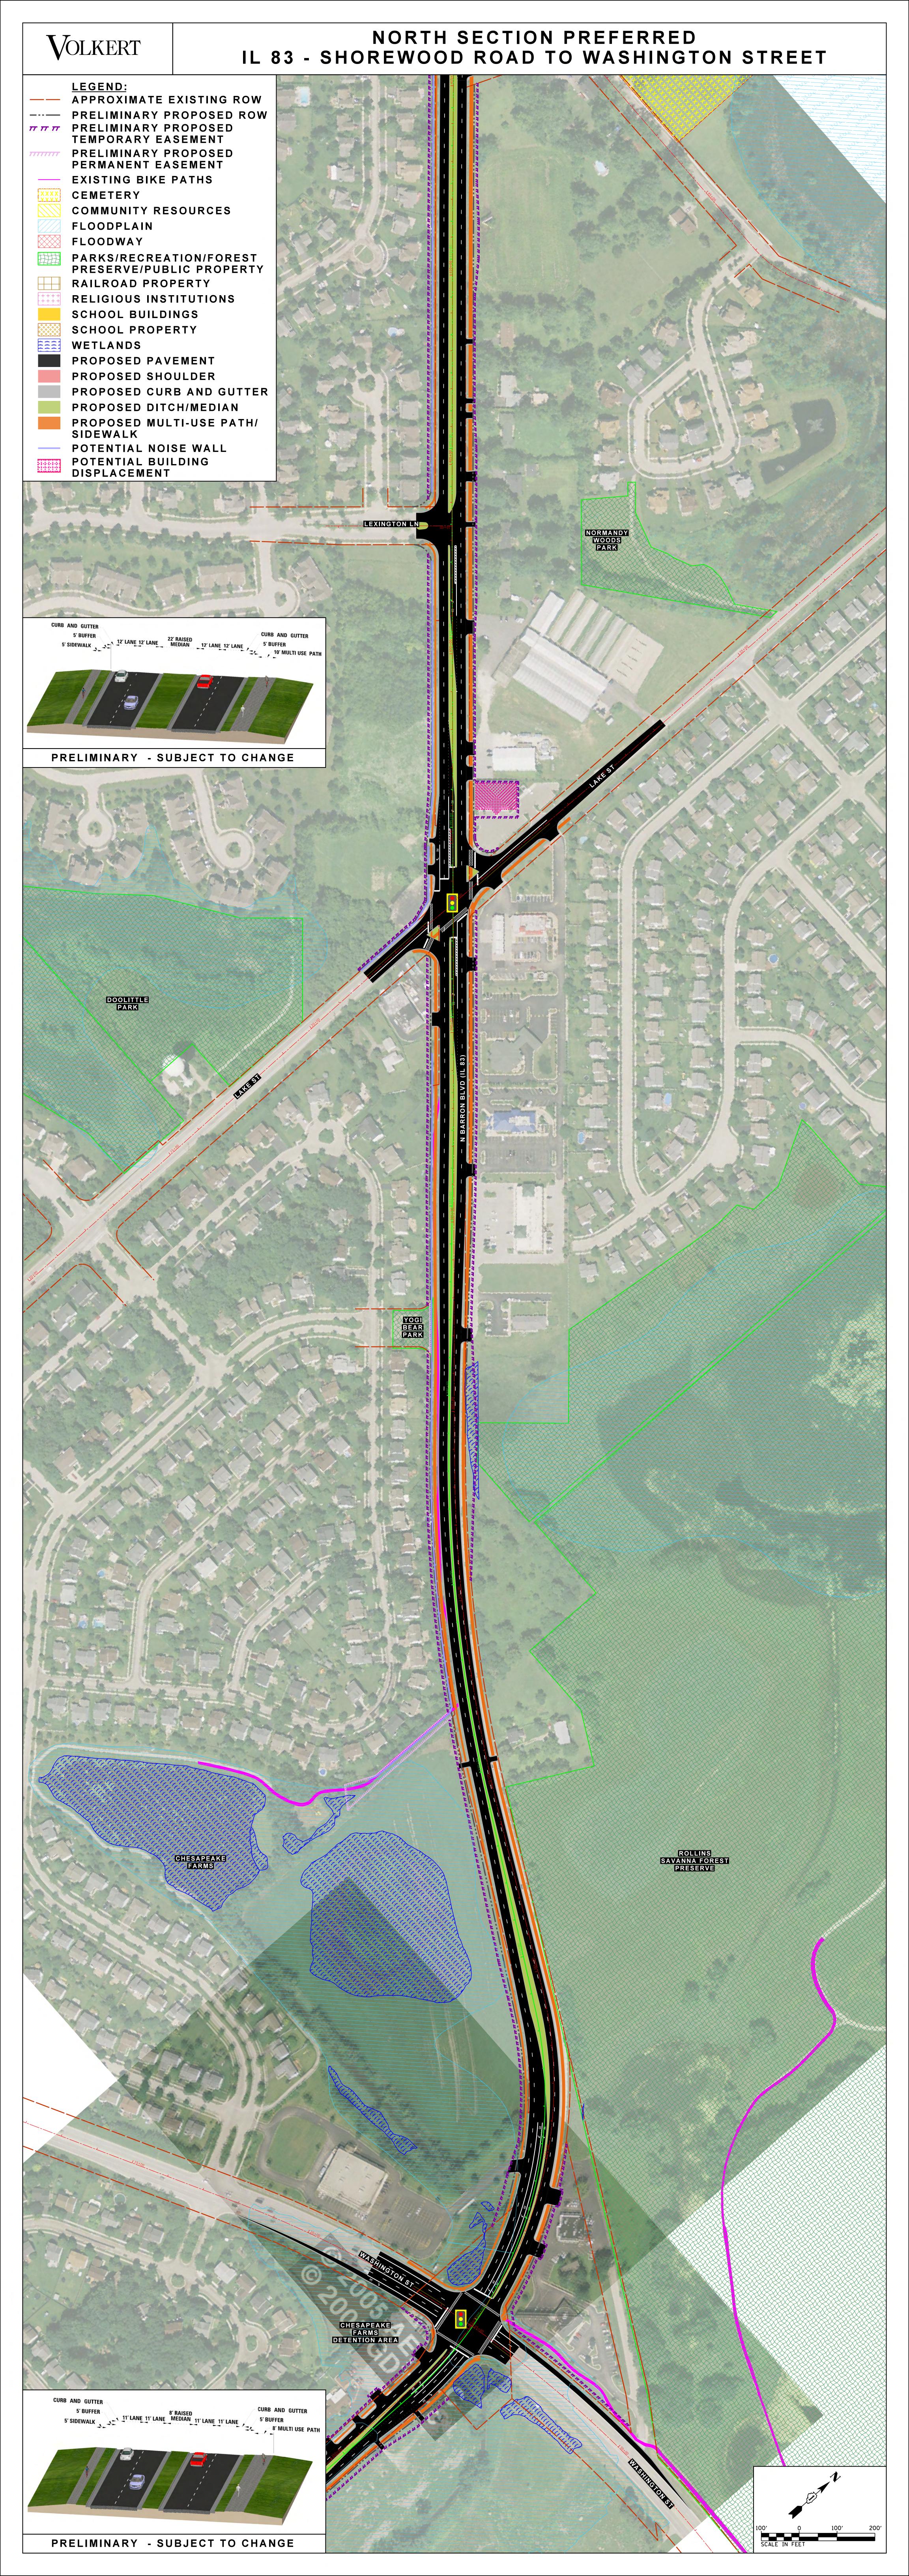

NORTH SECTION PREFERRED **V**OLKERT IL 83 - MONAVILLE ROAD TO ROLLINS ROAD **LEGEND:** APPROXIMATE EXISTING ROW MONAVILLE RD PRELIMINARY PROPOSED ROW mmm PRELIMINARY PROPOSED TEMPORARY EASEMENT **EXISTING BIKE PATHS** CEMETERY COMMUNITY RESOURCES FLOODPLAIN NIELSEN DR **FLOODWAY** PARKS/RECREATION/FOREST PRESERVE/PUBLIC PROPERTY RAILROAD PROPERTY RELIGIOUS INSTITUTIONS SCHOOL BUILDINGS SCHOOL PROPERTY WETLANDS PROPOSED PAVEMENT PROPOSED SHOULDER PROPOSED CURB AND GUTTER PROPOSED DITCH/MEDIAN PROPOSED MULTI-USE PATH/ SIDEWALK LA PETITE ACADEMY PRESCHOOL POTENTIAL NOISE WALL POTENTIAL BUILDING DISPLACEMENT ROLLINS ROAD PROJECT PARK DR PEACHTREE LN (PERFORMED BY OTHERS) SILVER OAKS FOX CHASE DR LEXINGTON DR MILLSTONE DR FIRE PROTECTION DISTRICT STATION 3 PROPOSED ROW FROM IL 83/ROLLINS ROAD PROJECT IMPROVEMENTS PROPOSED ROW FROM IL 83/ROLLINS ROAD PROJECT IMPROVEMENTS CURB AND GUTTER 5' BUFFER
5' SIDEWALK
12' LANE 12' LANE MEDIAN 12' LANE 12' LANE 5' BUFFER
10' MULTI USE PATH PRELIMINARY - SUBJECT TO CHANGE