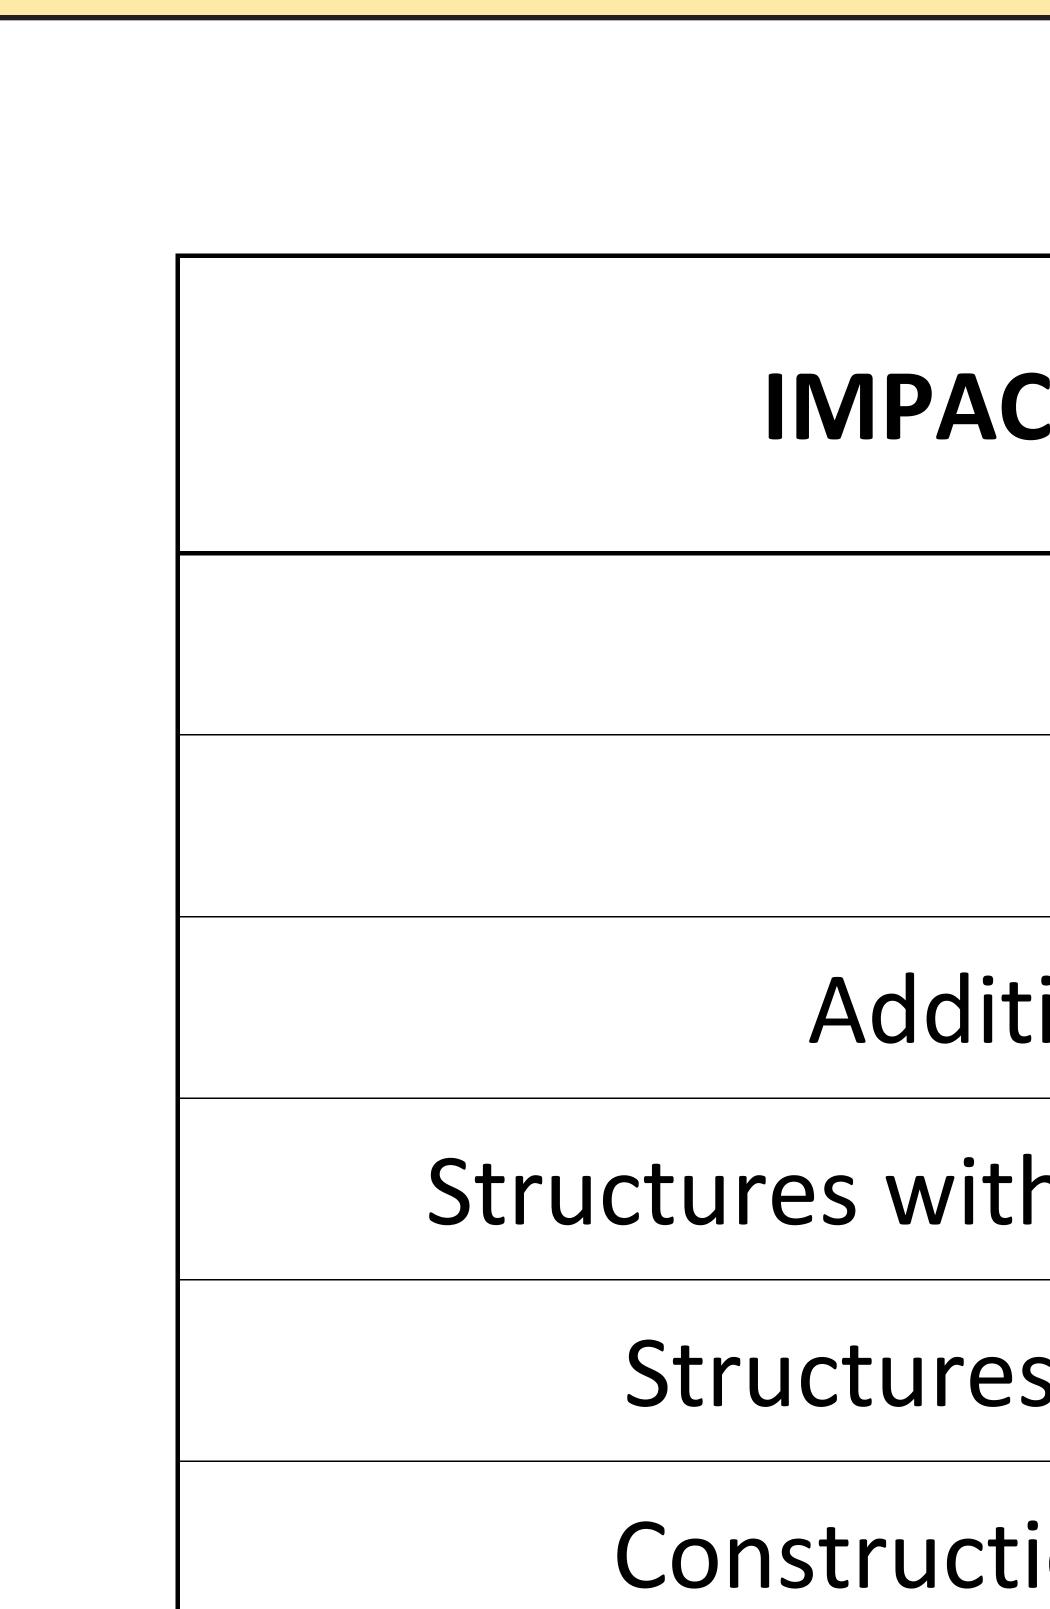

## **IMPACT CATEGORIES**

- Wetland impacts (acres)
- Floodplain impacts (acres)
- Additional ROW\* required (acres)
- Structures within 10-ft. of proposed ROW\*
  - Structures within the proposed ROW\*
  - Construction Cost Estimate (\$ million)

\* right-of-way

Note: the impact numbers shown in this matrix are subject to change as the study progresses.

| From | Kennedy | Road in | Yorkville | to Cros | s Street i | n Sugar | Gr |
|------|---------|---------|-----------|---------|------------|---------|----|
|      |         |         |           |         |            |         |    |

| ALTERNATIVES |      |      |      |  |  |  |  |  |
|--------------|------|------|------|--|--|--|--|--|
| A            | B    | С    | D    |  |  |  |  |  |
| 0.2          | 0.3  | 0.3  | 0.3  |  |  |  |  |  |
| 22.7         | 26.4 | 26.2 | 23.8 |  |  |  |  |  |
| 32.1         | 62.3 | 54.1 | 51.8 |  |  |  |  |  |
| 3            | 2    | 3    | 3    |  |  |  |  |  |
| 2            | 7    | 6    | 4    |  |  |  |  |  |
| 70           | 64   | 77   | 66   |  |  |  |  |  |