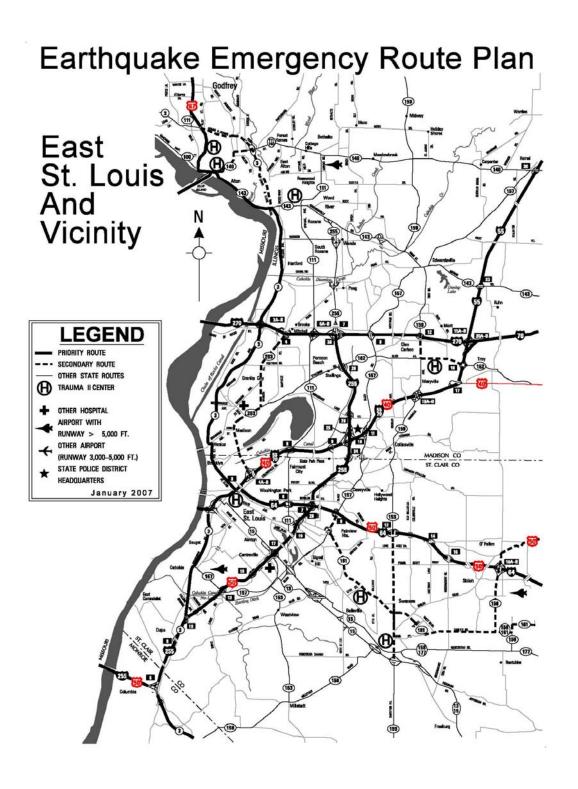

## VI. EMERGENCY ROUTES

Attachments 1 and 2 identify primary and secondary earthquake emergency routes. The opening of the emergency routes will be the first priority assignment of this Department should an earthquake occur.