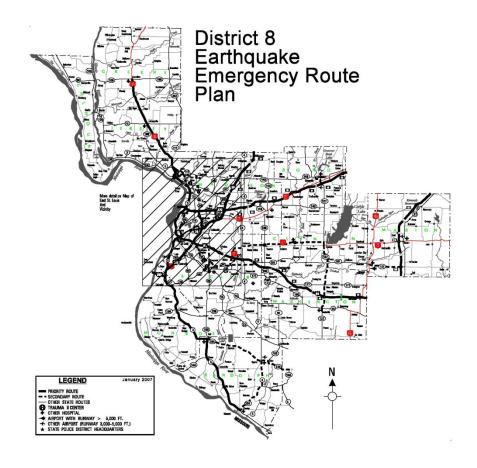

## VI. EMERGENCY ROUTES

Attachments 1 and 2 identify primary and secondary earthquake emergency routes. The opening of the emergency routes will be the first priority assignment of this Department should an earthquake occur.

# EMERGENCY ROUTE PLAN PRIORITY AND SECONDARY ROUTES

**BOND COUNTY** 

Priority Route I-70 from Madison County to Fayette County

Secondary Route IL 127 from I-70 to IL 140

**CALHOUN COUNTY** 

No Priority Routes

No Secondary Routes

**CLINTON COUNTY** 

Primary Route I-64 from St. Clair County to Washington County

Secondary Route IL 127 from Washington to US 50 Secondary Route US 50 from St. Clair County to IL 127

**GREENE COUNTY** 

Priority Route US 67 from IL 108 to Jersey County

No Secondary Routes

**JERSEY COUNTY** 

Priority Route US 67 from Greene County to Madison County

No Secondary Routes

**MADISON COUNTY** 

Priority Route I-55 from Macoupin County to St. Clair County
Priority Route I-70 from Bond County to St. Clair County

Priority Route I-255 from I-270 to St. Clair County

Priority Route I-270 from Missouri to I-70

Priority Route US 67 from Missouri to Jersey County
Priority Route IL 3 from IL 143 to St. Clair County

Priority Route IL 143 from IL 3 to US 67

Secondary Route IL 203 from I-270 to I-55/70 Secondary Route IL 140 from IL 3 to US 67 Secondary Route IL 3 from IL 143 to IL 111/US 67

Secondary Route IL 159 from I-270 to IL 162 Secondary Route IL 162 from IL 159 to I-55 **MARION COUNTY** 

Priority Route I-57 from Jefferson County to Fayette County

Secondary Route US 50 from I-57 to IL 37

IL 37 from US 50 to IL 161

IL 161 from US 51 in Centralia to I-57

**MONROE COUNTY** 

Priority Route I-255 from Missouri to St. Clair County

Priority Route IL 3 from St. Clair County to Randolph County

No Secondary Routes

**RANDOLPH COUNTY** 

Priority Route IL 3 from Monroe County to IL 150

Secondary Route IL 154 from IL 3 to Perry County

Secondary Route IL 4 from IL 150 to IL 154 Secondary Route IL 150 from IL 4 to IL 3

ST. CLAIR COUNTY

Priority Route I-55/70 from Madison County to Missouri Priority Route I-64 from Clinton County to Missouri

Priority Route I-255 from Monroe County to Madison County

Priority Route IL 3 from Madison County to Madison County

Secondary Route IL 157 from I-64 to IL 161
Secondary Route IL 158 from IL 161 to US 50
Secondary Route IL 159 from I-64 to IL 15

Secondary Route US 50 from IL 158 to Clinton County

Secondary Route IL 161 from IL 157 to I-64

**WASHINGTON COUNTY** 

Primary Route I-64 from Clinton County to Jefferson County

Secondary Route IL 127 from Perry County to Clinton County