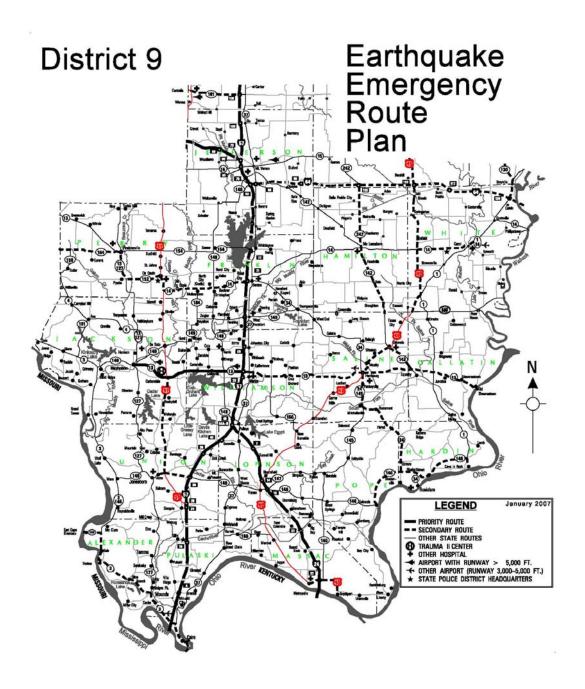

## VI. EMERGENCY ROUTES

Attachments 1 and 2 identify primary and secondary earthquake emergency routes. The opening of the emergency routes will be the first priority assignment of this Department should an earthquake occur.

#### **ALEXANDER COUNTY**

Priority Route - I-57 from Pulaski County to Mississippi River

Secondary Route - IL 146 from Mississippi River to IL 3

Secondary Route - IL 3 from IL 146 to US 51

Secondary Route – US 51 from IL 3 to US 60-62

Secondary Route – US 60-62 from Ohio River to Mississippi River

## FRANKLIN COUNTY

Priority Route - I-57 from Jefferson County to Williamson County

Secondary Route - IL 14 from Perry County to I-57

#### **GALLATIN COUNTY**

No Priority Routes

Secondary Route - IL 13 from Saline County to Ohio River Secondary Route - IL 142 from Saline County to IL 13

## **HAMILTON COUNTY**

No Priority Routes

Secondary Route IL 242 from McLeansboro to Wayne County

Secondary Route IL 142 from Saline County to IL 242 in McLeansboro

## **HARDIN COUNTY**

No Priority Routes

Secondary Route - IL 146 from Pope County to IL 1 Secondary Route - IL 1 from IL 146 to Cave In Rock Secondary Route - IL 34 from Pope County to IL 146

#### JACKSON COUNTY

Priority Route - IL 13 from Murphysboro to Williamson County

Secondary Route - US 51 from Carbondale to Union County

## **JEFFERSON COUNTY**

Priority Route I-64 from Washington County to I-57

Priority Route I-57 from Franklin County to Marion County

## **JOHNSON COUNTY**

Priority Route - I-24 from Williamson County to Massac County Priority Route - I-57 from Williamson County to Union County

No Secondary Routes

## MASSAC COUNTY

Priority Route - I-24 from Johnson County to Ohio River

Secondary Route – US 45 from Metropolis to Ohio River

## PERRY COUNTY

No Priority Routes

Secondary Route
IL 154 from Randolph County to IL 127
IL 13, 127 from IL 154 to IL 152
IL 152 from IL 13, 127 to US 51
US 51 from IL 152 to IL 14
IL 14 from US 51 to Franklin County

#### POPE COUNTY

No Priority Routes

Secondary Route - IL 146 from Galconda to Hardin County Secondary Route - IL 34 from Saline County to Hardin County

## **PULASKI COUNTY**

Priority Route - I-57 from Union County to Alexander County

No Secondary Routes

#### SALINE COUNTY

No Priority Routes

Secondary Route - IL 13 from Williamson County to Gallatin County Secondary Route - US 45 from IL 142 to IL 34, 145 Secondary Route - IL 34, 145 from US 45 to Jct. IL 34 and IL 145 Secondary Route - IL 34 from IL 145 to Pope County Secondary Route - IL 142 from US 45 to Gallatin County

## **UNION COUNTY**

Priority Route - I-57 from Johnson County to Pulaski County

Secondary Route - US 51 from Jackson County to IL 146 Secondary Route - IL 146 from Anna to I-57

## WHITE COUNTY

No Priority Routes

Secondary Route
IL 1 from IL 14 to North Limits of Carmi
IL 1 from Edwards County to I-64

## **WILLIAMSON COUNTY**

Priority Route - I-24 from I-57 to Johnson County

Priority Route - I-57 from Franklin County to Johnson County

Priority Route - IL 13 from Jackson County to Marion

Secondary Route - IL 13 from Marion to Saline County