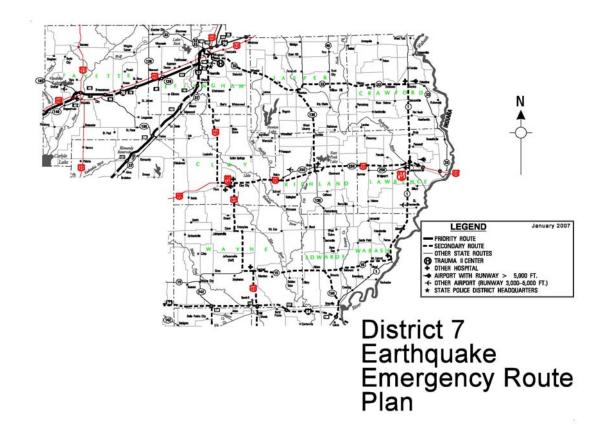

## VI. EMERGENCY ROUTES

Attachments 1 and 2 identify primary and secondary earthquake emergency routes. The opening of the emergency routes will be the first priority assignment of this Department should an earthquake occur.

## **CLAY COUNTY**

No Priority Routes

Secondary Route US 45 from Wayne County to Effingham County

Secondary Route US 50 from US 45 to Richland County

**CRAWFORD COUNTY** 

No Priority Routes

Secondary Route IL 1 from Lawrence County to IL 33 Secondary Route IL 33 from Jasper County to IL 1

**EDWARDS COUNTY** 

No Priority Routes

Secondary Route IL 15 from Wayne County to Wabash County

Secondary Route IL 130 from Albion to IL 1

Secondary Route IL 1 from IL 130 to White County

**EFFINGHAM COUNTY** 

Priority Route I-57 from Fayette County to Effingham

Priority Route I-70 from Fayette County to I-57

Secondary Route US 45 from Clay County to Effingham Secondary Route IL 33 from Effingham to Jasper County

**FAYETTE COUNTY** 

Priority Route I-57 from Marion County to Effingham County
Priority Route I-70 from Bond County to Effingham County

No Secondary Routes

Secondary Route I-64 from I-57 to Wayne County

LAWRENCE COUNTY

No Priority Routes

Secondary Route US 50 from Richland County to Airport Exit East of

Lawrenceville

Secondary Route IL 1 from Wabash County to Crawford County Line

## RICHLAND COUNTY

No Priority Routes

Secondary Route US 50 from Clay County to Lawrence County

Secondary Route IL 130 from US 50 to Jasper County

## **WABASH COUNTY**

No Priority Routes

Secondary Route IL 1 from IL 15 Mt. Carmel to Lawrence County
Secondary Route IL 15 from Edwards County to Mt. Carmel

## **WAYNE COUNTY**

No Priority Routes

Secondary Route