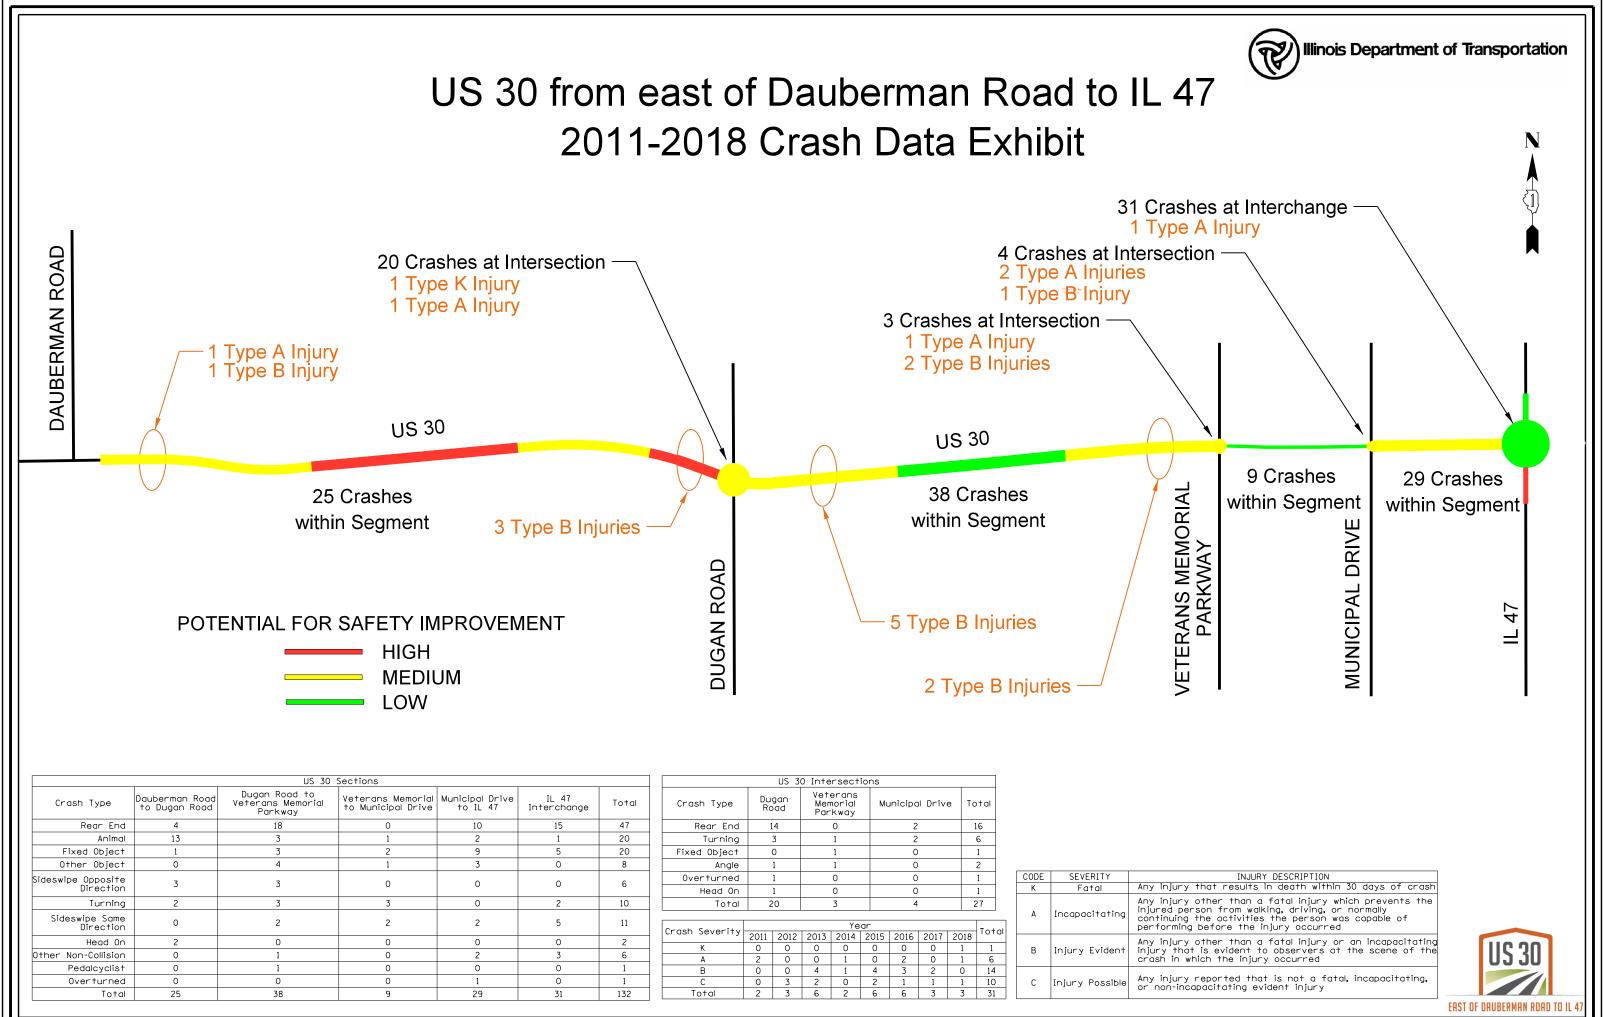

| US SU Sections                  |                                 |                                                 |                                         |                             |                      |       |                                                               | US 30 Intersections |                                |        |               |      |       |      |                 |                               |
|---------------------------------|---------------------------------|-------------------------------------------------|-----------------------------------------|-----------------------------|----------------------|-------|---------------------------------------------------------------|---------------------|--------------------------------|--------|---------------|------|-------|------|-----------------|-------------------------------|
| Crash Type                      | Dauberman Road<br>to Dugan Road | j Dugan Road to<br>Veterans Memorial<br>Parkway | Veterans Memorial<br>to Municipal Drive | Municipal Drive<br>to IL 47 | IL 47<br>Interchange | Total | Crash Type                                                    | Dugan<br>Road       | Veteran:<br>Memoria<br>Parkway | Mun    | nicipal Drive | e To | otal  |      |                 |                               |
| Rear E                          | nd 4                            | 18                                              | 0                                       | 10                          | 15                   | 47    | Rear End                                                      | 14                  | 0                              |        | 2             | 1    | 16    |      |                 |                               |
| Ani                             | nal 13                          | 3                                               | 1                                       | 2                           | 1                    | 20    | Turning                                                       | 3                   | 1                              |        | 2             |      | 6     |      |                 |                               |
| Fixed Obje                      | c† 1                            | 3                                               | 2                                       | 9                           | 5                    | 20    | Fixed Object                                                  | 0                   | 1                              |        | 0             |      | 1     |      |                 |                               |
| Other Obje                      | c† 0                            | 4                                               | 1                                       | 3                           | 0                    | 8     | Angle                                                         | 1                   | 1                              |        | 0             |      | 2     |      |                 |                               |
| Sideswipe Opposite<br>Direction | te z                            | 3                                               | 0                                       | 0                           | 0                    | 6     | Overturned                                                    | 1                   | 0                              |        | 0             |      | 1     | CODE | SEVERITY        |                               |
|                                 | on <sup>5</sup>                 |                                                 |                                         |                             |                      |       | Head On                                                       | 1                   | 0                              |        | 0             |      | 1     | K    | Fatal           | Any injury t                  |
| Turn                            | ing 2                           | 3                                               | 3                                       | 0                           | 2                    | 10    | Total                                                         | 20                  | 3                              |        | 4             | 2    | 27    |      |                 | Any injury o<br>injured pers  |
| Sideswipe So<br>Direct          |                                 | 2                                               | 2                                       | 2                           | 5                    | 11    | Year   Crash Severity 2011 2012 2013 2014 2015 2016 2017 2018 |                     |                                |        |               |      | Total | ]    | Incapacitating  | continuing t                  |
| Head                            | 0n 2                            | 0                                               | 0                                       | 0                           | 0                    | 2     |                                                               | 2011 2012           | 2013 2014                      | 2015 2 | 2016 2017     | 2018 |       |      | ļ               | Any injury d                  |
| ther Non-Collis                 | ion 0                           | 1                                               | 0                                       | 2                           | 3                    | 6     | K                                                             | 0 0                 | 0 0                            | 0      | 0 0           | 1    | 1     | B    | Injury Evident  | injury that<br>crash in whi   |
| Pedalcycl                       | ist 0                           | 1                                               | 0                                       | 0                           | 0                    | 1     | B                                                             | 0 0                 | 4 1                            | 4      | 3 2           | 0    | 14    |      | ļ/              |                               |
| Overturn                        | ed 0                            | 0                                               | 0                                       | 1                           | 0                    | 1     | C                                                             | 0 3                 | 2 0                            | 2      | 1 1           | 1    | 10    | с    | Injury Possible | Any injury ro<br>or non-incap |
| То                              | tal 25                          | 38                                              | 9                                       | 29                          | 31                   | 132   | Total                                                         | 2 3                 | 6 2                            | 6      | 6 3           | 3    | 31    | 11   |                 |                               |