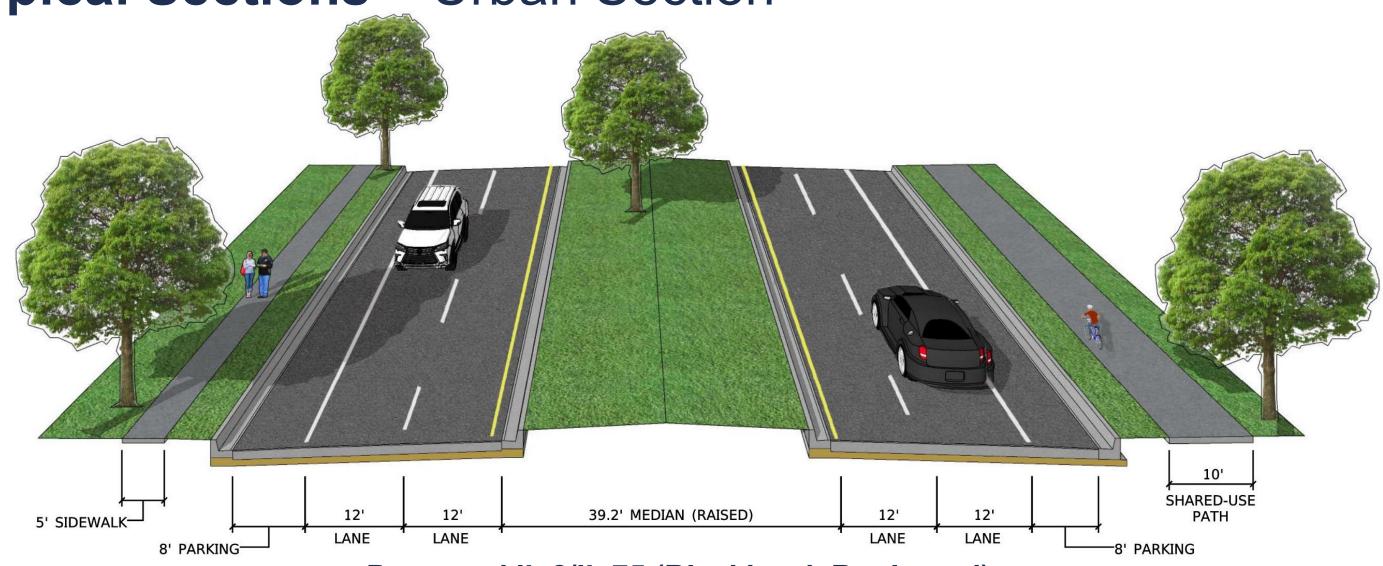

# **Typical Sections** – Urban Section

**Existing IL 2/IL 75 (Blackhawk Boulevard)** 

Hillside Drive (NB) / Perry Avenue (SB) to Wisconsin State Line

**Typical Sections** – Urban Section

Proposed IL 2/IL 75 (Blackhawk Boulevard)

Full Reconstruction w/ Shared-Use Path

Hillside Drive (NB) / Perry Avenue (SB) to Wisconsin State Line