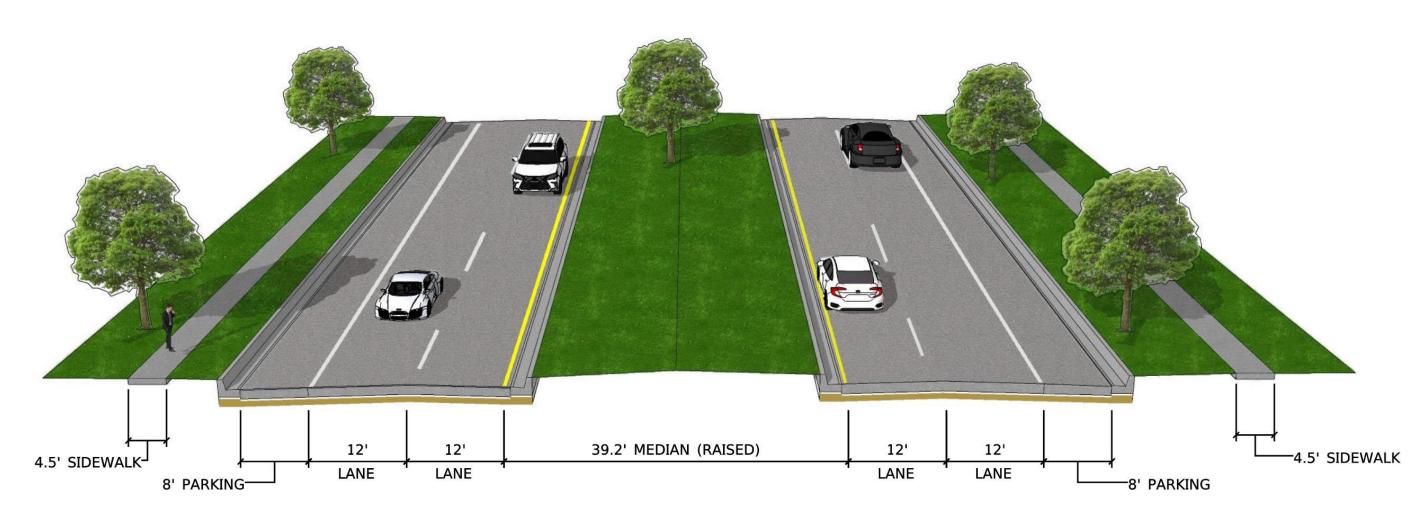

# **Typical Sections** – Urban Section

**Existing IL 2/IL 75 (Blackhawk Boulevard)** 

Hillside Drive (NB) / Perry Avenue (SB) to Wisconsin State Line

**Typical Sections** – Urban Section

Proposed IL 2/IL 75 (Blackhawk Boulevard)