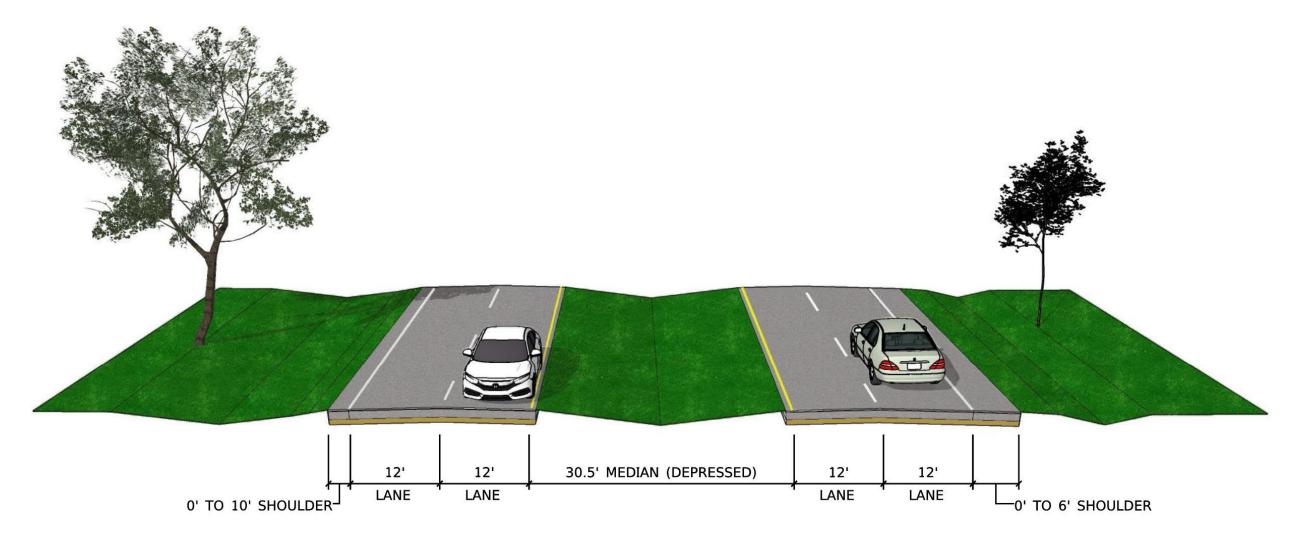

# **Typical Sections** – Rural Section

Proposed IL 2/IL 75 (Blackhawk Boulevard) Resurfacing w/ Shoulder Widening

Prairie Hill Road to Hillside Drive (NB) / Perry Avenue (SB)