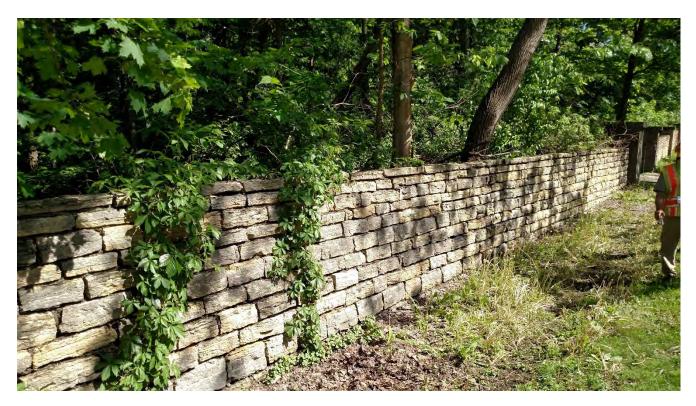

There is an existing stone wall along the Fabyan Forest Preserve along IL 31 that is presumed to have been built by Colonel Fabyan according to FPDKC staff. The wall does not serve a recreational purpose for the property. The wall sits on top of a FPDKC culvert that connects to IDOT's culvert. The wall is currently slanted and falling due to settlement on the Forest Preserve's property as well as due to the wall's own deterioration. The FPDKC has requested to replace the culvert on their property to improve drainage and reduce erosion along the creek on their property. This will require the replacement of the stone wall over the culvert. See Attachment A-3 for the proposed improvement plans.

There is an existing stone wall along the Fabyan Forest Preserve along IL 31 that is presumed to have been built by Colonel Fabyan according to FPDKC staff. The wall sits on top of a FPDKC culvert that connects to IDOT's culvert. The wall is currently slanted and falling due to settlement on the Forest Preserve's property as well as due to the wall's own deterioration. The FPDKC has requested to replace the culvert on their property to improve drainage and reduce erosion along the creek on their property. This will require the replacement of the stone wall over the culvert. See Attachment A-3 for the proposed improvement plans.

The east section of the existing culvert beneath IL 31 lies inside the Fabyan Forest Preserve and as such avoidance of the resource is not feasible. The proposed culvert will be constructed in the same location as the existing culvert. The proposed culvert will be consistent with the function and significance of the current land use. The existing limestone wall surrounding Fabyan Villa runs parallel to IL 31 on the east side (west side of the Fabyan Forest Preserve). The east sections of the existing and proposed culverts run beneath the existing limestone wall and avoidance of the resource is not feasible. Therefore, a portion of the wall will need to be removed during construction and replaced afterwards in accordance with its historic features.

of the masonry wall, and likely require additional right-of-way from the Fabyan Forest Preserve.

- **d.** The utilization of a detour for construction will also minimize impacts to the Fabyan Forest Preserve property. By closing the roadway, construction crews may utilize a smaller temporary easement area. This closure will allow the contractor to access the structure from IL 31 and minimize impacts to the Fabyan Forest Preserve and surrounding masonry wall. Construction time will also be significantly reduced through the use of a detour which will minimize the length of time patrons of the Fabyan Forest Preserve and Fabyan Museum are impacted.
- e. Access to the staff/ADA driveway entrance to the Fabyan Estate will be maintained throughout the entire duration of construction so long as no driveway work is taking place. In order to facilitate the structure and storm sewer replacements, the easements of the remaining properties could not be avoided. Construction access to these properties will be maintained throughout the entire length of construction.
- **f.** The project will benefit the Fabyan Forest Preserve, Fabyan Villa Museum, and its surrounding residents by improving drainage, maintaining a safe roadway, replacing the structurally deficient culvert, replacing the deteriorated stone wall, and providing an ADA compliant sidewalk for pedestrians on the west side of IL 31. The project also relocates the existing sidewalk to provide additional room for a future shared-use path on the west side of IL 31.
- **g.** In order to facilitate the improvements to the FPDKC culvert as well as the repairs to the stone wall, the FPDKC staff will look to have the necessary easements donated to IDOT.
- h. Commitments for mitigation or enhancement:
  - Staff/ADA driveway access will be maintained during construction.
  - The limestone wall will need to be replaced and restored in accordance with its historic features.