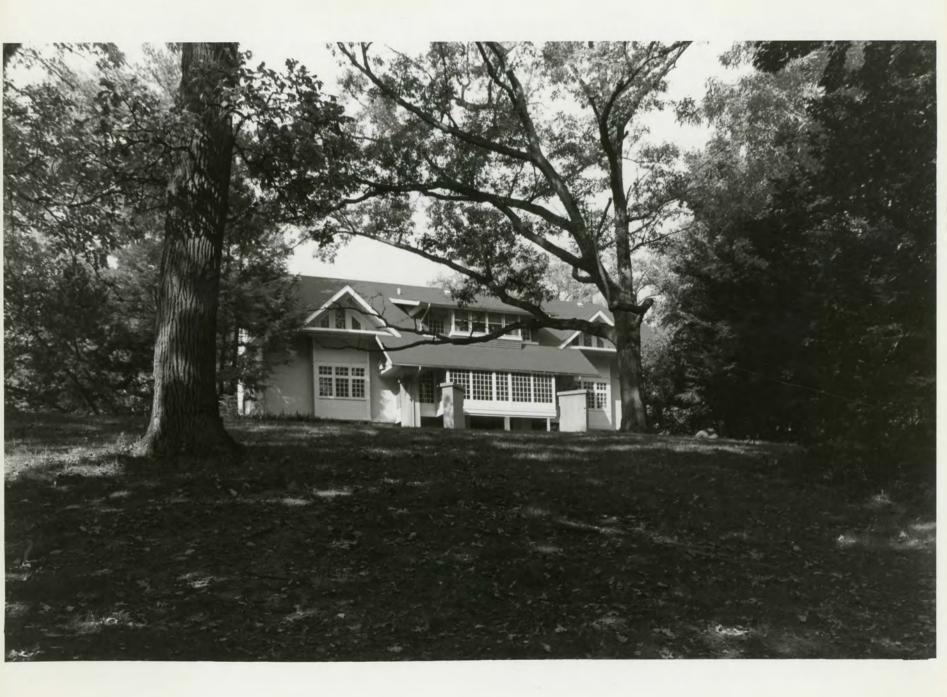

#### 2. Section 4(f) Resource

- a. Name of Resource: Fabyan Forest Preserve
- **b. Type of Resource:** Recreational and Cultural Center, Public Park/Recreational Area
- **c.** Official with Jurisdiction (OWJ): Forest Preserve District of Kane County (FPDKC)
- d. Description of role/significance in the community: Fabyan Forest Preserve is located just north of Fabyan Parkway on the southern end of Geneva on the Fox River. There are entrances to the Forest Preserve on both IL 25 and IL 31. Fabyan Forest Preserve is a heavily used preserve, owing to its location on the Fox River and its numerous natural and historic features. Visitors spend time fishing along its river shores while others jog and bike along the trails and across the river bridge. Other visitors explore the historic elements remaining in the preserve, especially the Fabyan Villa Museum, the Japanese Tea Garden, and the

Fabyan Windmill.

Fabyan Forest Preserve was once part of the large country estate of George and Nelle Fabyan. In the early 1900's the Fabyans bought a farmhouse and ten acres of land south of Geneva. Over the years they acquired 300-plus acres and developed the property into an estate called "Riverbank". Riverbank was composed of a farm, greenhouses, a windmill, Japanese Gardens, arbors and grotto, and pools and ponds. In 1907, the Fabyans contracted Frank Lloyd Wright to redesign the farmhouse into a larger home they called "The Villa". After the Fabyans passed in 1936 and 1939, the Forest Preserve District of Kane County purchased 235 acres of the estate and created the preserve. In 1979 The Dutch Windmill was listed on the National Register of Historic Places and in 1984 The Villa was also listed. The Fabyans and their Riverbank estate. The museum and Japanese Garden are open from May through mid-October.