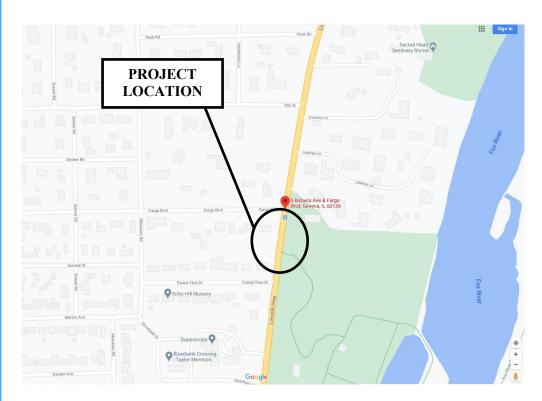

# A-1 PROJECT LOCATION MAP

# LOCATION MAP

**Route:** 

Limits: Municipality: County: IL Route 31 (S Batavia Ave) FAU 3887 0.05 mi south of Fargo Blvd City of Geneva Kane

P-91-048-18