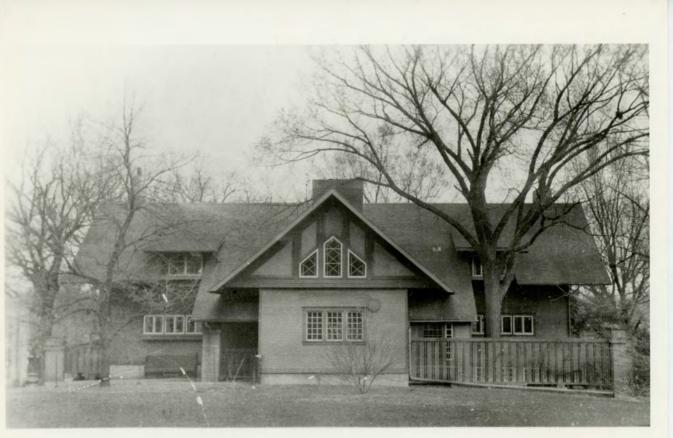

Fabyan Windmill.

Fabyan Forest Preserve was once part of the large country estate of George and Nelle Fabyan. In the early 1900's the Fabyans bought a farmhouse and ten acres of land south of Geneva. Over the years they acquired 300-plus acres and developed the property into an estate called "Riverbank". Riverbank was composed of a farm, greenhouses, a windmill, Japanese Gardens, arbors and grotto, and pools and ponds. In 1907, the Fabyans contracted Frank Lloyd Wright to redesign the farmhouse into a larger home they called "The Villa". After the Fabyans passed in 1936 and 1939, the Forest Preserve District of Kane County purchased 235 acres of the estate and created the preserve. In 1979 The Dutch Windmill was listed on the National Register of Historic Places and in 1984 The Villa was also listed. The Fabyans and their Riverbank estate. The museum and Japanese Garden are open from May through mid-October.

## Section 106 Historic Preservation Act:

IDOT reviewed State Historic Preservation Officer's (SHPO) Historic Architectural Resources Geographic Information System (HARGIS), IDOT's Illinois Historic Bridge Inventory, and the National Register of Historic Places (NRHP) database for historic properties within the project study area. The existing culvert structure is not listed in these databases; however, there is one property listed in the NRHP in the Area of Potential Effect (APE) within our project study limits:

• Fabyan Villa / Fabyan Museum at 1511 S. Batavia (NRHP Listed Ref. # 84001128)

Along with the Fabyan Villa / Fabyan Museum, The Dutch Windmill is listed in the NRHP. Although it is a part of the Fabyan Villa and Museum property, it is outside of the Area of Potential Effect and as such, no impacts are expected.