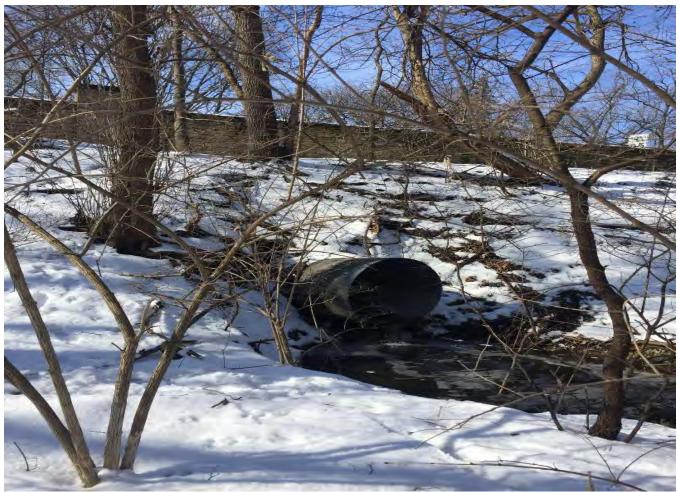

There is an existing stone wall along the Fabyan Forest Preserve along IL 31 that is presumed to have been built by Colonel Fabyan according to FPDKC staff. The wall does not serve a recreational purpose for the property. The wall sits on top of a FPDKC culvert that connects to IDOT's culvert. The wall is currently slanted and falling due to settlement on the Forest Preserve's property as well as due to the wall's own deterioration. The FPDKC has requested to replace the culvert on their property to improve drainage and reduce erosion along the creek on their property. This will require the replacement of the stone wall over the culvert. See Attachment A-3 for the proposed improvement plans.

There is an existing stone wall along the Fabyan Forest Preserve along IL 31 that is presumed to have been built by Colonel Fabyan according to FPDKC staff. The wall sits on top of a FPDKC culvert that connects to IDOT's culvert. The wall is currently slanted and falling due to settlement on the Forest Preserve's property as well as due to the wall's own deterioration. The FPDKC has requested to replace the culvert on their property to improve drainage and reduce erosion along the creek on their property. This will require the replacement of the stone wall over the culvert. See Attachment A-3 for the proposed improvement plans.