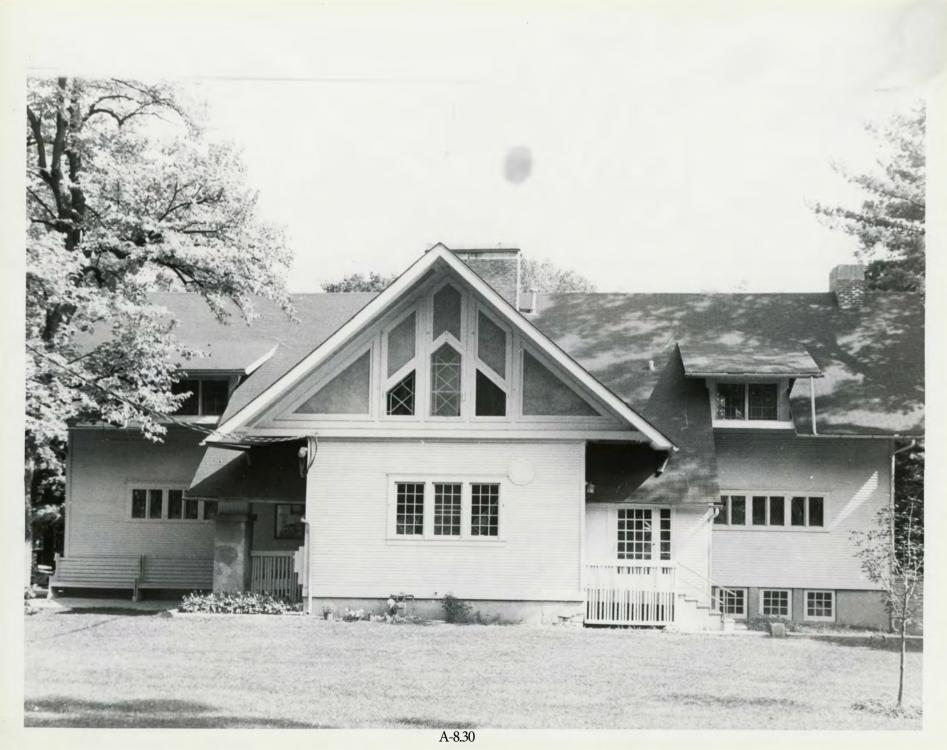

#### 2. Section 4(f) Resource

- a. Name of Resource: Fabyan Forest Preserve
- **b. Type of Resource:** Recreational and Cultural Center, Public Park/Recreational Area
- **c.** Official with Jurisdiction (OWJ): Forest Preserve District of Kane County (FPDKC)
- d. Description of role/significance in the community: Fabyan Forest Preserve is located just north of Fabyan Parkway on the southern end of Geneva on the Fox River. There are entrances to the Forest Preserve on both IL 25 and IL 31. Fabyan Forest Preserve is a heavily used preserve, owing to its location on the Fox River and its numerous natural and historic features. Visitors spend time fishing along its river shores while others jog and bike along the trails and across the river bridge. Other visitors explore the historic elements remaining in the preserve, especially the Fabyan Villa Museum, the Japanese Tea Garden, and the

Fabyan Windmill.

Fabyan Forest Preserve was once part of the large country estate of George and Nelle Fabyan. In the early 1900's the Fabyans bought a farmhouse and ten acres of land south of Geneva. Over the years they acquired 300-plus acres and developed the property into an estate called "Riverbank". Riverbank was composed of a farm, greenhouses, a windmill, Japanese Gardens, arbors and grotto, and pools and ponds. In 1907, the Fabyans contracted Frank Lloyd Wright to redesign the farmhouse into a larger home they called "The Villa". After the Fabyans passed in 1936 and 1939, the Forest Preserve District of Kane County purchased 235 acres of the estate and created the preserve. In 1979 The Dutch Windmill was listed on the National Register of Historic Places and in 1984 The Villa was also listed. The Fabyans and their Riverbank estate. The museum and Japanese Garden are open from May through mid-October.