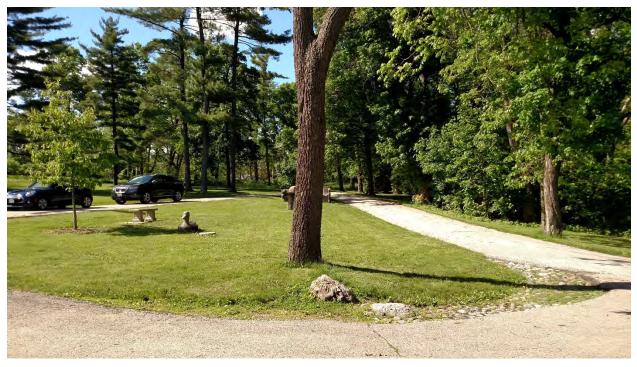

#### 2. Section 4(f) Resource

- a. Name of Resource: Fabyan Forest Preserve
- **b. Type of Resource:** Recreational and Cultural Center, Public Park/Recreational Area
- **c.** Official with Jurisdiction (OWJ): Forest Preserve District of Kane County (FPDKC)
- d. Description of role/significance in the community: Fabyan Forest Preserve is located just north of Fabyan Parkway on the southern end of Geneva on the Fox River. There are entrances to the Forest Preserve on both IL 25 and IL 31. Fabyan Forest Preserve is a heavily used preserve, owing to its location on the Fox River and its numerous natural and historic features. Visitors spend time fishing along its river shores while others jog and bike along the trails and across the river bridge. Other visitors explore the historic elements remaining in the preserve, especially the Fabyan Villa Museum, the Japanese Tea Garden, and the

**b.** Existing Function of Impacted Acres: The Fabyan Forest Preserve property needed for the permanent and temporary easements on the east side of IL 31 is currently wooded area with no recreational use. According to a tree survey conducted by IDOT, approximately twenty-one trees (4" dbh or greater) exist on FPDKC property within the proposed permanent and temporary easements. Approximately seventeen of the twenty-one trees will be impacted for the proposed

improvement and construction access. There is a staff/ADA driveway entrance to the Fabyan Forest Preserve on the east side of IL 31 between Fargo Boulevard and Forest View Drive. There are no anticipated negative impacts to the operations and recreational use of the Fabyan Forest Preserve based on the proposed easements.