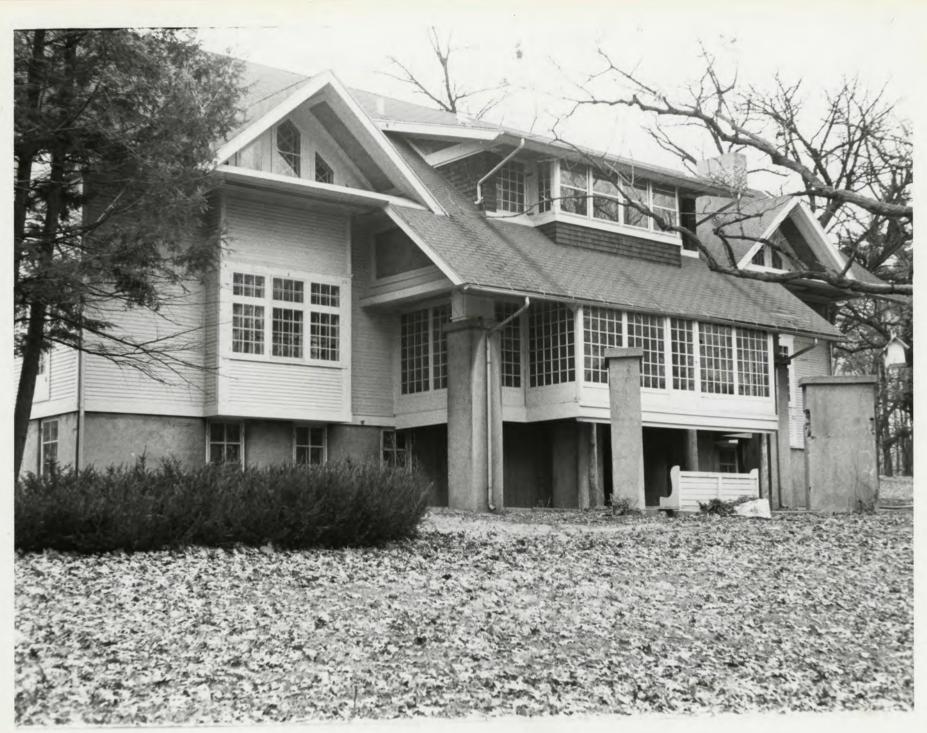

#### 2. Section 4(f) Resource

- a. Name of Resource: Fabyan Forest Preserve
- **b. Type of Resource:** Recreational and Cultural Center, Public Park/Recreational Area
- **c.** Official with Jurisdiction (OWJ): Forest Preserve District of Kane County (FPDKC)
- d. Description of role/significance in the community: Fabyan Forest Preserve is located just north of Fabyan Parkway on the southern end of Geneva on the Fox River. There are entrances to the Forest Preserve on both IL 25 and IL 31. Fabyan Forest Preserve is a heavily used preserve, owing to its location on the Fox River and its numerous natural and historic features. Visitors spend time fishing along its river shores while others jog and bike along the trails and across the river bridge. Other visitors explore the historic elements remaining in the preserve, especially the Fabyan Villa Museum, the Japanese Tea Garden, and the

Fabyan Windmill.

Fabyan Forest Preserve was once part of the large country estate of George and Nelle Fabyan. In the early 1900's the Fabyans bought a farmhouse and ten acres of land south of Geneva. Over the years they acquired 300-plus acres and developed the property into an estate called "Riverbank". Riverbank was composed of a farm, greenhouses, a windmill, Japanese Gardens, arbors and grotto, and pools and ponds. In 1907, the Fabyans contracted Frank Lloyd Wright to redesign the farmhouse into a larger home they called "The Villa". After the Fabyans passed in 1936 and 1939, the Forest Preserve District of Kane County purchased 235 acres of the estate and created the preserve. In 1979 The Dutch Windmill was listed on the National Register of Historic Places and in 1984 The Villa was also listed. The Fabyans and their Riverbank estate. The museum and Japanese Garden are open from May through mid-October.

• Fabyan Villa / Fabyan Museum at 1511 S. Batavia (NRHP Listed Ref. # 84001128)

Along with the Fabyan Villa / Fabyan Museum, The Dutch Windmill is listed in the NRHP. Although it is a part of the Fabyan Villa and Museum property, it is outside of the Area of Potential Effect and as such, no impacts are expected.