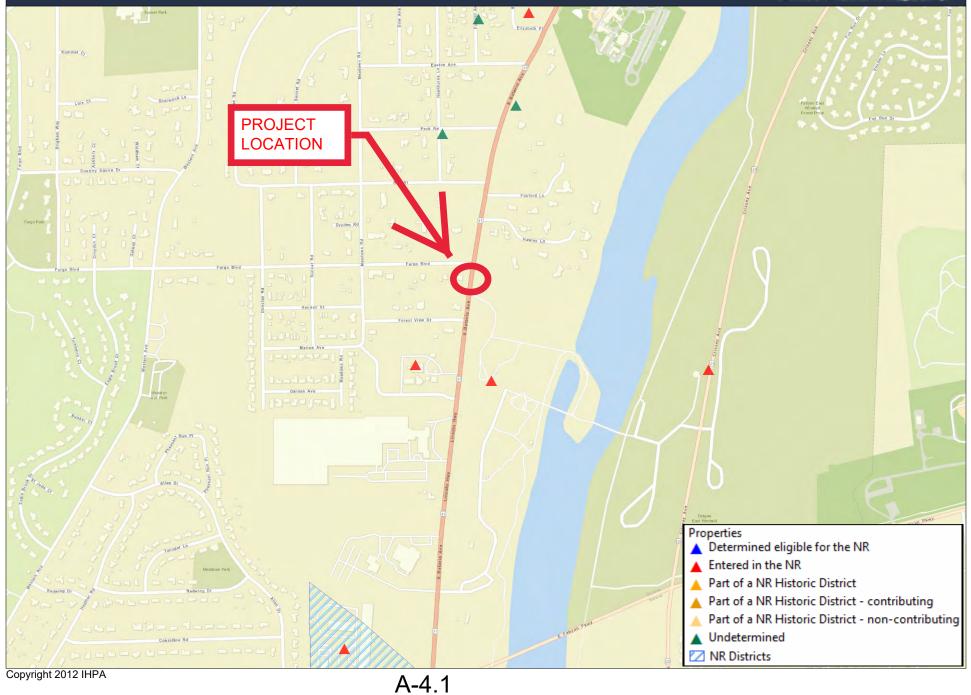

# A-1 PROJECT LOCATION MAP

# LOCATION MAP

**Route:** 

Limits: Municipality: County: IL Route 31 (S Batavia Ave) FAU 3887 0.05 mi south of Fargo Blvd City of Geneva Kane

P-91-048-18