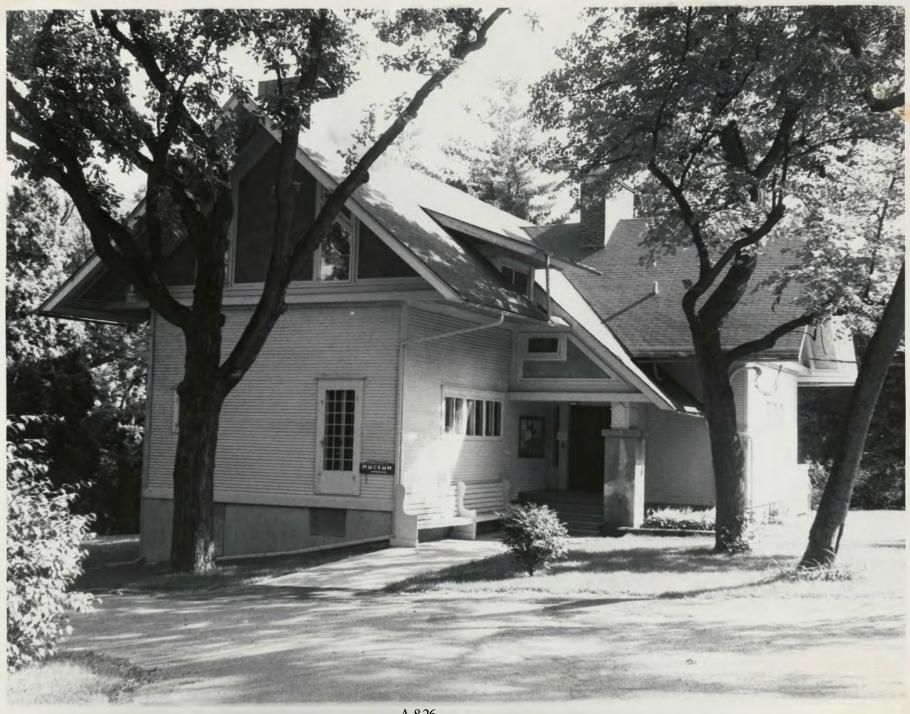

#### 2. Section 4(f) Resource

- a. Name of Resource: Fabyan Forest Preserve
- **b. Type of Resource:** Recreational and Cultural Center, Public Park/Recreational Area
- **c.** Official with Jurisdiction (OWJ): Forest Preserve District of Kane County (FPDKC)
- d. Description of role/significance in the community: Fabyan Forest Preserve is located just north of Fabyan Parkway on the southern end of Geneva on the Fox River. There are entrances to the Forest Preserve on both IL 25 and IL 31. Fabyan Forest Preserve is a heavily used preserve, owing to its location on the Fox River and its numerous natural and historic features. Visitors spend time fishing along its river shores while others jog and bike along the trails and across the river bridge. Other visitors explore the historic elements remaining in the preserve, especially the Fabyan Villa Museum, the Japanese Tea Garden, and the

Fabyan Windmill.

Fabyan Forest Preserve was once part of the large country estate of George and Nelle Fabyan. In the early 1900's the Fabyans bought a farmhouse and ten acres of land south of Geneva. Over the years they acquired 300-plus acres and developed the property into an estate called "Riverbank". Riverbank was composed of a farm, greenhouses, a windmill, Japanese Gardens, arbors and grotto, and pools and ponds. In 1907, the Fabyans contracted Frank Lloyd Wright to redesign the farmhouse into a larger home they called "The Villa". After the Fabyans passed in 1936 and 1939, the Forest Preserve District of Kane County purchased 235 acres of the estate and created the preserve. In 1979 The Dutch Windmill was listed on the National Register of Historic Places and in 1984 The Villa was also listed. The Fabyans and their Riverbank estate. The museum and Japanese Garden are open from May through mid-October.