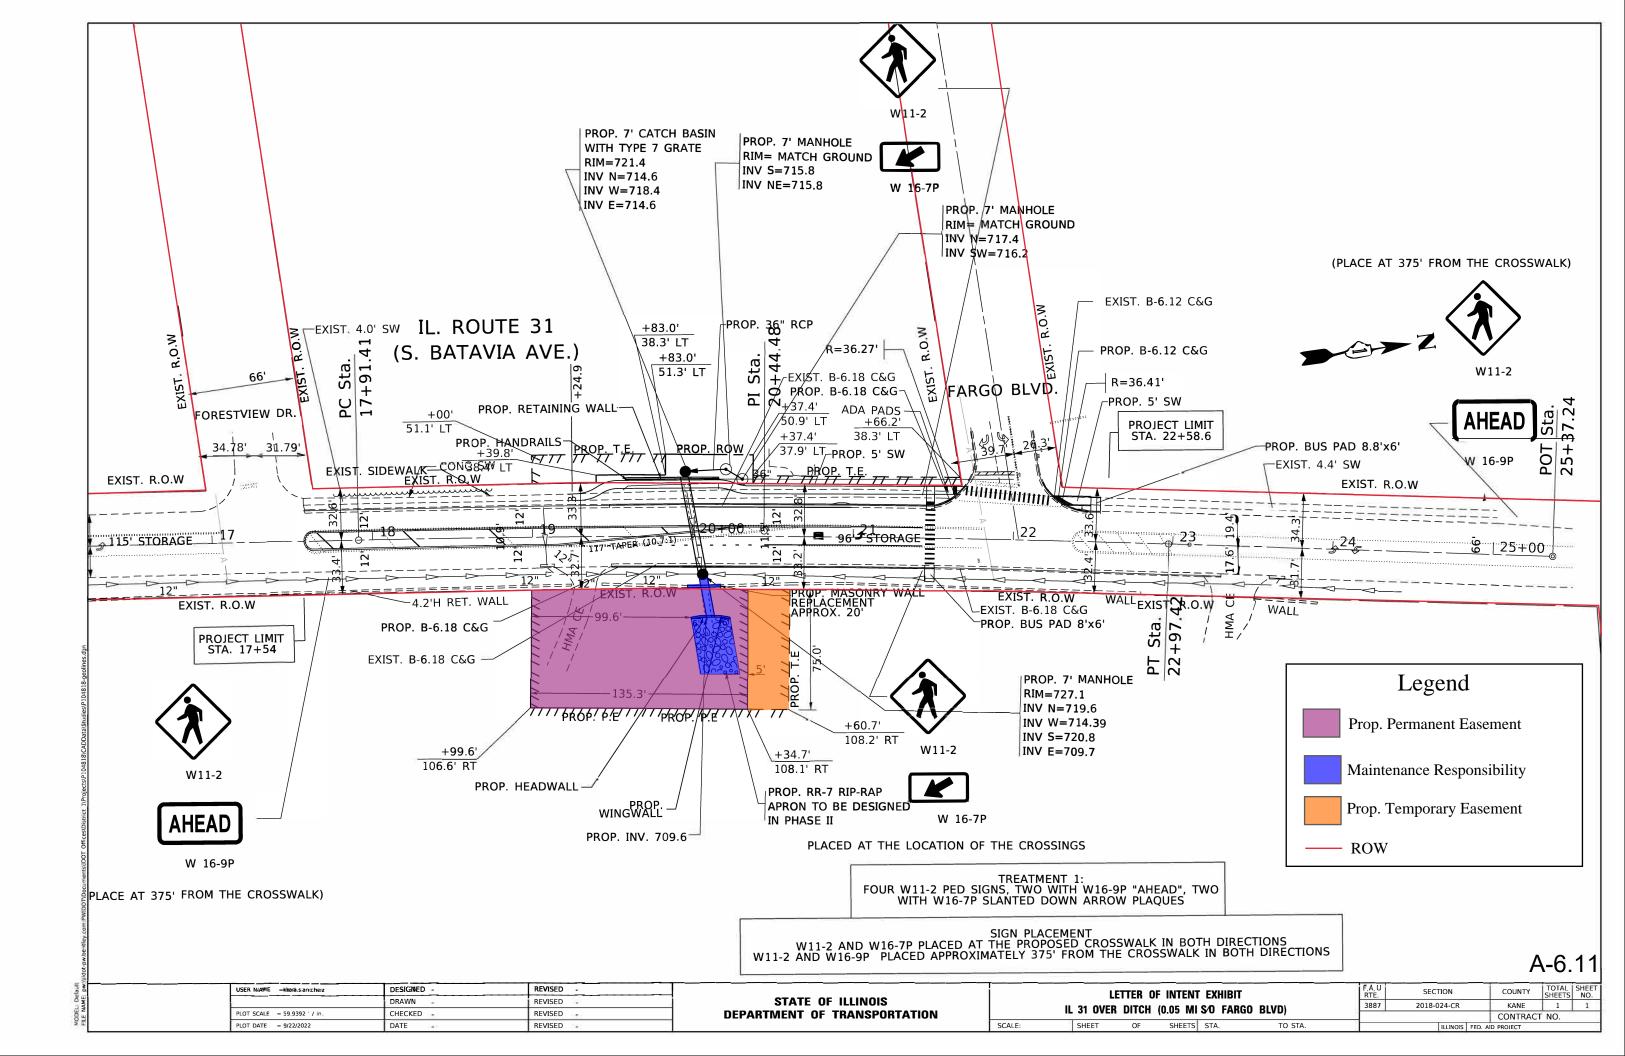

#### Section 4(f) Public Park and Recreational Areas:

There are 0.045 acres of temporary easement and 0.232 acres of permanent easement of the 31.65 acres of Fabyan Forest Preserve parcel with the Property Index Number (PIN) 12-10-476-003 required to replace the existing masonry culvert located beneath IL Route 31, 0.05 miles South of Fargo Blvd. The proposed 5'x4' box culvert is approximately 92' in length with a 0.4% slope. The culvert replacement will require a temporary easement from the Fabyan Forest Preserve property to provide construction access to the structure. The culvert replacement will also require a permanent easement from the Fabyan Forest Preserve property for the construction of the proposed culvert, for future maintenance of the proposed culvert, to provide access for construction equipment, to grade along the new culvert, and for the construction of the rip rap apron.

There is an existing stone wall along the Fabyan Forest Preserve along IL 31 that is presumed to have been built by Colonel Fabyan according to FPDKC staff. The wall does not serve a recreational purpose for the property. The wall sits on top of a FPDKC culvert that connects to IDOT's culvert. The wall is currently slanted and falling due to settlement on the Forest Preserve's property as well as due to the wall's own deterioration. The FPDKC has requested to replace the culvert on their property to improve drainage and reduce erosion along the creek on their property. This will require the replacement of the stone wall over the culvert. See Attachment A-3 for the proposed improvement plans.

# LEGEND

# Red = Temporary Easement Blue = Permanent Easement

EXIST. 4.

O WALL

EXIST. R.O.V

25+00

124

|    | and the second second | 2 Mitz         |       | Entra,       |                | 4               |              |
|----|-----------------------|----------------|-------|--------------|----------------|-----------------|--------------|
| h  |                       | F.A. L<br>RTE. | . SEC | TION         | COUNTY         | TOTAL<br>SHEETS | SHEET<br>NO. |
|    |                       | 3887           |       |              | KANE           | 1               | 1            |
|    |                       |                |       |              | CONTRACT       | NO.             |              |
| TS | STA. TO STA           | . ( <u>)</u>   |       | ILLINOIS FED | ). AID PROJECT |                 |              |
|    |                       |                |       |              |                |                 |              |