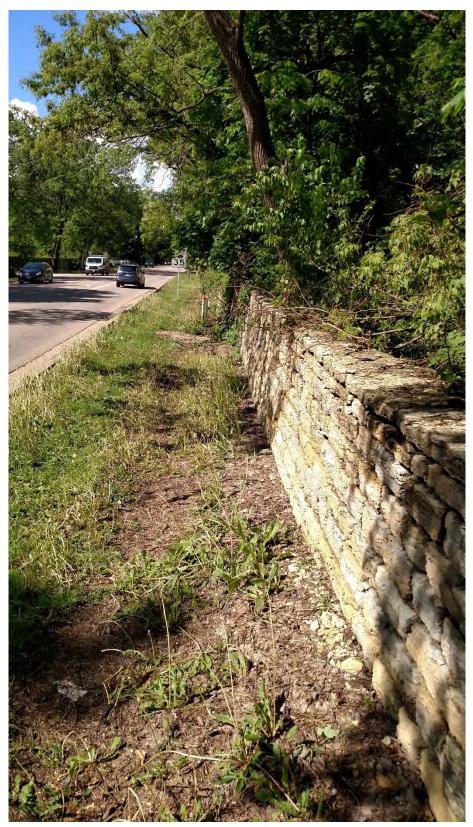

There is an existing stone wall along the Fabyan Forest Preserve along IL 31 that is presumed to have been built by Colonel Fabyan according to FPDKC staff. The wall does not serve a recreational purpose for the property. The wall sits on top of a FPDKC culvert that connects to IDOT's culvert. The wall is currently slanted and falling due to settlement on the Forest Preserve's property as well as due to the wall's own deterioration. The FPDKC has requested to replace the culvert on their property to improve drainage and reduce erosion along the creek on their property. This will require the replacement of the stone wall over the culvert. See Attachment A-3 for the proposed improvement plans.

There is an existing stone wall along the Fabyan Forest Preserve along IL 31 that is presumed to have been built by Colonel Fabyan according to FPDKC staff. The wall sits on top of a FPDKC culvert that connects to IDOT's culvert. The wall is currently slanted and falling due to settlement on the Forest Preserve's property as well as due to the wall's own deterioration. The FPDKC has requested to replace the culvert on their property to improve drainage and reduce erosion along the creek on their property. This will require the replacement of the stone wall over the culvert. See Attachment A-3 for the proposed improvement plans.

The east section of the existing culvert beneath IL 31 lies inside the Fabyan Forest Preserve and as such avoidance of the resource is not feasible. The proposed culvert will be constructed in the same location as the existing culvert. The proposed culvert will be consistent with the function and significance of the current land use. The existing limestone wall surrounding Fabyan Villa runs parallel to IL 31 on the east side (west side of the Fabyan Forest Preserve). The east sections of the existing and proposed culverts run beneath the existing limestone wall and avoidance of the resource is not feasible. Therefore, a portion of the wall will need to be removed during construction and replaced afterwards in accordance with its historic features.