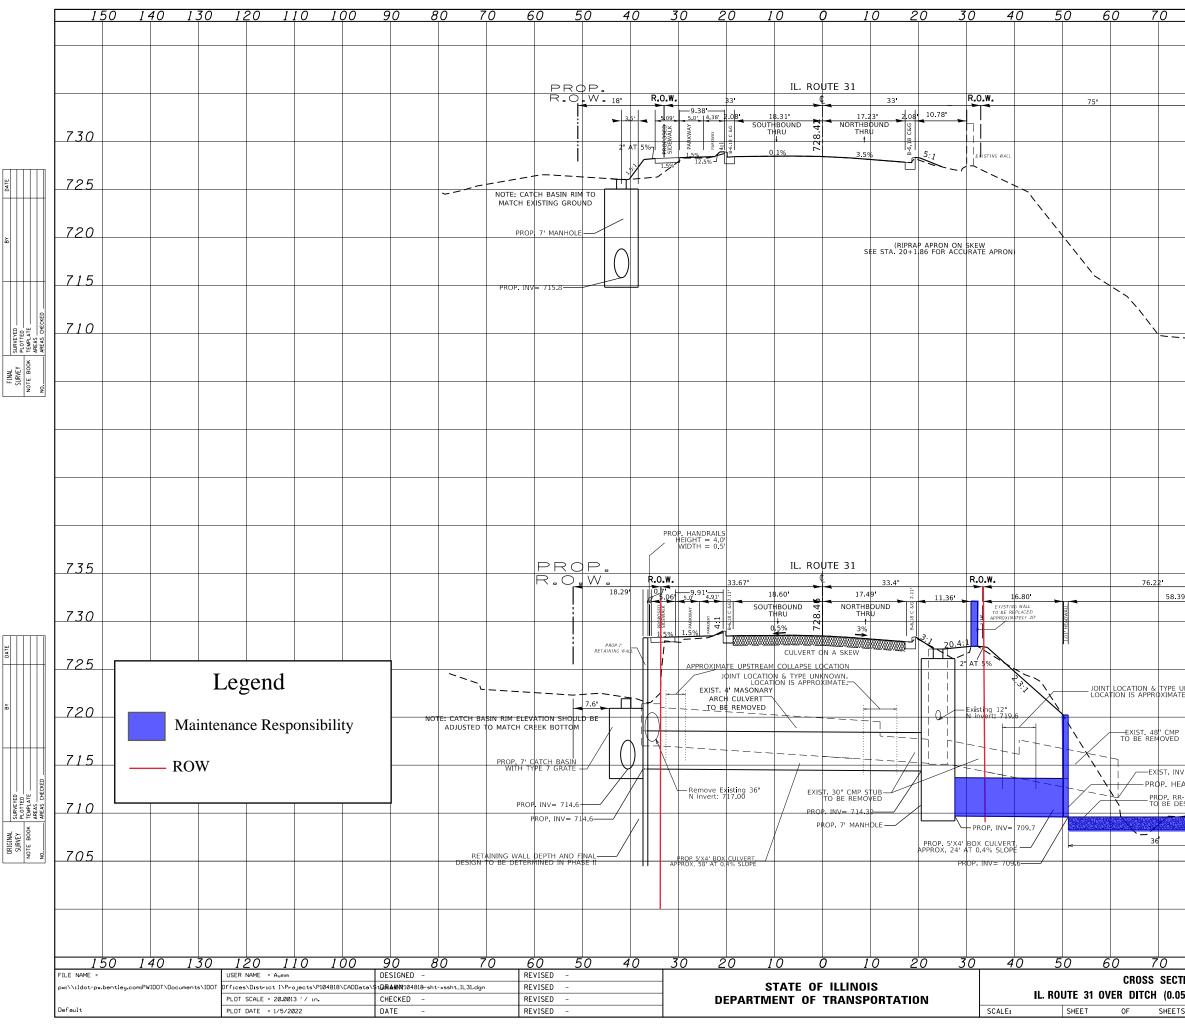

#### Section 4(f) Public Park and Recreational Areas:

There are 0.045 acres of temporary easement and 0.232 acres of permanent easement of the 31.65 acres of Fabyan Forest Preserve parcel with the Property Index Number (PIN) 12-10-476-003 required to replace the existing masonry culvert located beneath IL Route 31, 0.05 miles South of Fargo Blvd. The proposed 5'x4' box culvert is approximately 92' in length with a 0.4% slope. The culvert replacement will require a temporary easement from the Fabyan Forest Preserve property to provide construction access to the structure. The culvert replacement will also require a permanent easement from the Fabyan Forest Preserve property for the construction of the proposed culvert, for future maintenance of the proposed culvert, to provide access for construction equipment, to grade along the new culvert, and for the construction of the rip rap apron.

There is an existing stone wall along the Fabyan Forest Preserve along IL 31 that is presumed to have been built by Colonel Fabyan according to FPDKC staff. The wall does not serve a recreational purpose for the property. The wall sits on top of a FPDKC culvert that connects to IDOT's culvert. The wall is currently slanted and falling due to settlement on the Forest Preserve's property as well as due to the wall's own deterioration. The FPDKC has requested to replace the culvert on their property to improve drainage and reduce erosion along the creek on their property. This will require the replacement of the stone wall over the culvert. See Attachment A-3 for the proposed improvement plans.

The east section of the existing culvert beneath IL 31 lies inside the Fabyan Forest Preserve and as such avoidance of the resource is not feasible. The proposed culvert will be constructed in the same location as the existing culvert. The proposed culvert will be consistent with the function and significance of the current land use. The existing limestone wall surrounding Fabyan Villa runs parallel to IL 31 on the east side (west side of the Fabyan Forest Preserve). The east sections of the existing and proposed culverts run beneath the existing limestone wall and avoidance of the resource is not feasible. Therefore, a portion of the wall will need to be removed during construction and replaced afterwards in accordance with its historic features.

# A-3 PRELIMINARY PLAN & PROFILE AND CROSS SECTION SHEETS

# Red = Temporary Easement Blue = Permanent Easement

EXIST. 4.

O WALL

EXIST. R.O.V

25+00

124

|    | and the second second | 2 Mitz         |       | Entra,       |                | 4               |              |
|----|-----------------------|----------------|-------|--------------|----------------|-----------------|--------------|
| h  |                       | F.A. L<br>RTE. | . SEC | TION         | COUNTY         | TOTAL<br>SHEETS | SHEET<br>NO. |
|    |                       | 3887           |       |              | KANE           | 1               | 1            |
|    |                       |                |       |              | CONTRACT       | NO.             |              |
| TS | STA. TO STA           | . ( <u>)</u>   |       | ILLINOIS FED | ). AID PROJECT |                 |              |
|    |                       |                |       |              |                |                 |              |