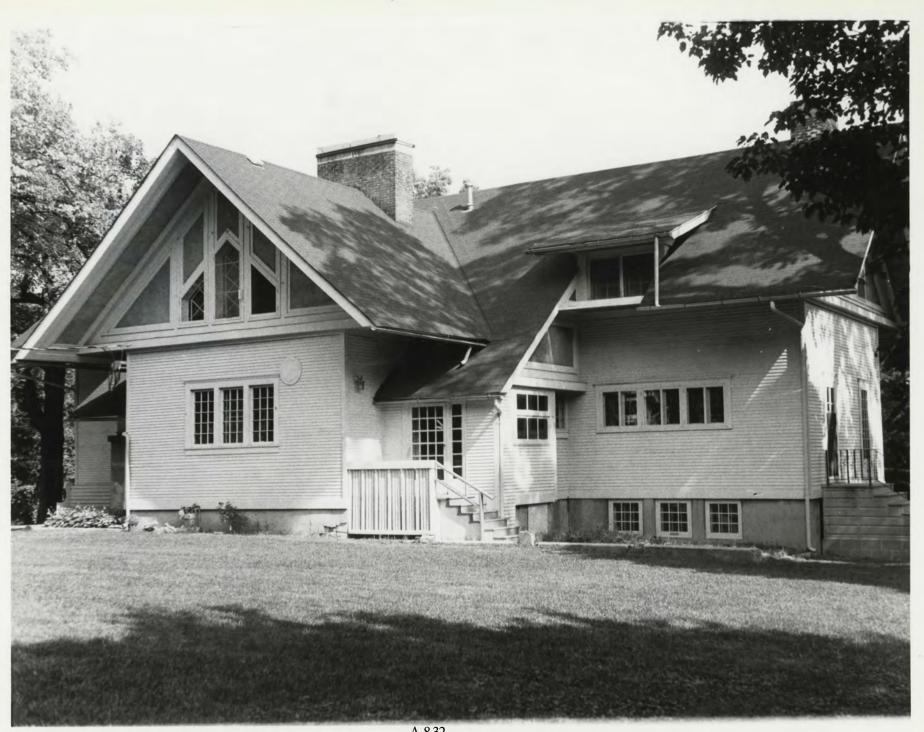

#### 2. Section 4(f) Resource

- a. Name of Resource: Fabyan Forest Preserve
- **b. Type of Resource:** Recreational and Cultural Center, Public Park/Recreational Area
- **c.** Official with Jurisdiction (OWJ): Forest Preserve District of Kane County (FPDKC)
- d. Description of role/significance in the community: Fabyan Forest Preserve is located just north of Fabyan Parkway on the southern end of Geneva on the Fox River. There are entrances to the Forest Preserve on both IL 25 and IL 31. Fabyan Forest Preserve is a heavily used preserve, owing to its location on the Fox River and its numerous natural and historic features. Visitors spend time fishing along its river shores while others jog and bike along the trails and across the river bridge. Other visitors explore the historic elements remaining in the preserve, especially the Fabyan Villa Museum, the Japanese Tea Garden, and the

Fabyan Windmill.

Fabyan Forest Preserve was once part of the large country estate of George and Nelle Fabyan. In the early 1900's the Fabyans bought a farmhouse and ten acres of land south of Geneva. Over the years they acquired 300-plus acres and developed the property into an estate called "Riverbank". Riverbank was composed of a farm, greenhouses, a windmill, Japanese Gardens, arbors and grotto, and pools and ponds. In 1907, the Fabyans contracted Frank Lloyd Wright to redesign the farmhouse into a larger home they called "The Villa". After the Fabyans passed in 1936 and 1939, the Forest Preserve District of Kane County purchased 235 acres of the estate and created the preserve. In 1979 The Dutch Windmill was listed on the National Register of Historic Places and in 1984 The Villa was also listed. The Fabyans and their Riverbank estate. The museum and Japanese Garden are open from May through mid-October.

• Fabyan Villa / Fabyan Museum at 1511 S. Batavia (NRHP Listed Ref. # 84001128)

Along with the Fabyan Villa / Fabyan Museum, The Dutch Windmill is listed in the NRHP. Although it is a part of the Fabyan Villa and Museum property, it is outside of the Area of Potential Effect and as such, no impacts are expected.