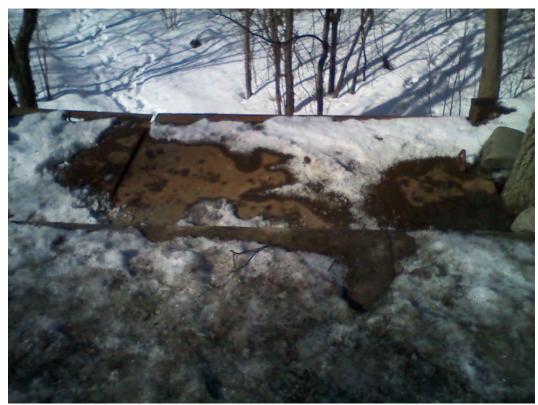

There is an existing stone wall along the Fabyan Forest Preserve along IL 31 that is presumed to have been built by Colonel Fabyan according to FPDKC staff. The wall does not serve a recreational purpose for the property. The wall sits on top of a FPDKC culvert that connects to IDOT's culvert. The wall is currently slanted and falling due to settlement on the Forest Preserve's property as well as due to the wall's own deterioration. The FPDKC has requested to replace the culvert on their property to improve drainage and reduce erosion along the creek on their property. This will require the replacement of the stone wall over the culvert. See Attachment A-3 for the proposed improvement plans.

There is an existing stone wall along the Fabyan Forest Preserve along IL 31 that is presumed to have been built by Colonel Fabyan according to FPDKC staff. The wall sits on top of a FPDKC culvert that connects to IDOT's culvert. The wall is currently slanted and falling due to settlement on the Forest Preserve's property as well as due to the wall's own deterioration. The FPDKC has requested to replace the culvert on their property to improve drainage and reduce erosion along the creek on their property. This will require the replacement of the stone wall over the culvert. See Attachment A-3 for the proposed improvement plans.