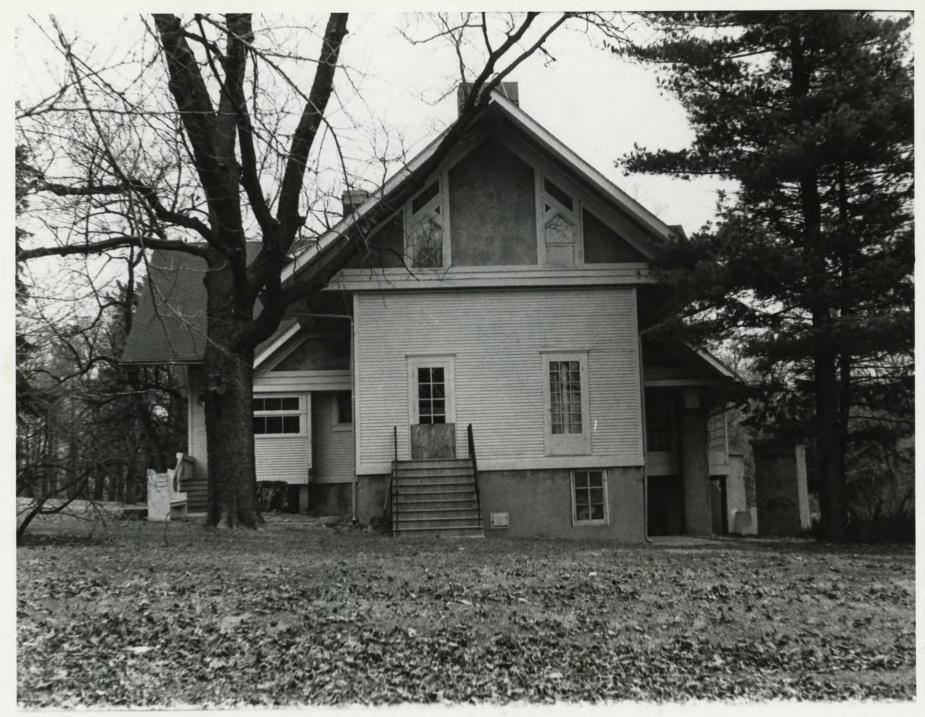

#### 2. Section 4(f) Resource

- a. Name of Resource: Fabyan Forest Preserve
- **b. Type of Resource:** Recreational and Cultural Center, Public Park/Recreational Area
- **c.** Official with Jurisdiction (OWJ): Forest Preserve District of Kane County (FPDKC)
- d. Description of role/significance in the community: Fabyan Forest Preserve is located just north of Fabyan Parkway on the southern end of Geneva on the Fox River. There are entrances to the Forest Preserve on both IL 25 and IL 31. Fabyan Forest Preserve is a heavily used preserve, owing to its location on the Fox River and its numerous natural and historic features. Visitors spend time fishing along its river shores while others jog and bike along the trails and across the river bridge. Other visitors explore the historic elements remaining in the preserve, especially the Fabyan Villa Museum, the Japanese Tea Garden, and the

Fabyan Windmill.

Fabyan Forest Preserve was once part of the large country estate of George and Nelle Fabyan. In the early 1900's the Fabyans bought a farmhouse and ten acres of land south of Geneva. Over the years they acquired 300-plus acres and developed the property into an estate called "Riverbank". Riverbank was composed of a farm, greenhouses, a windmill, Japanese Gardens, arbors and grotto, and pools and ponds. In 1907, the Fabyans contracted Frank Lloyd Wright to redesign the farmhouse into a larger home they called "The Villa". After the Fabyans passed in 1936 and 1939, the Forest Preserve District of Kane County purchased 235 acres of the estate and created the preserve. In 1979 The Dutch Windmill was listed on the National Register of Historic Places and in 1984 The Villa was also listed. The Fabyans and their Riverbank estate. The museum and Japanese Garden are open from May through mid-October.

• Fabyan Villa / Fabyan Museum at 1511 S. Batavia (NRHP Listed Ref. # 84001128)

Along with the Fabyan Villa / Fabyan Museum, The Dutch Windmill is listed in the NRHP. Although it is a part of the Fabyan Villa and Museum property, it is outside of the Area of Potential Effect and as such, no impacts are expected.