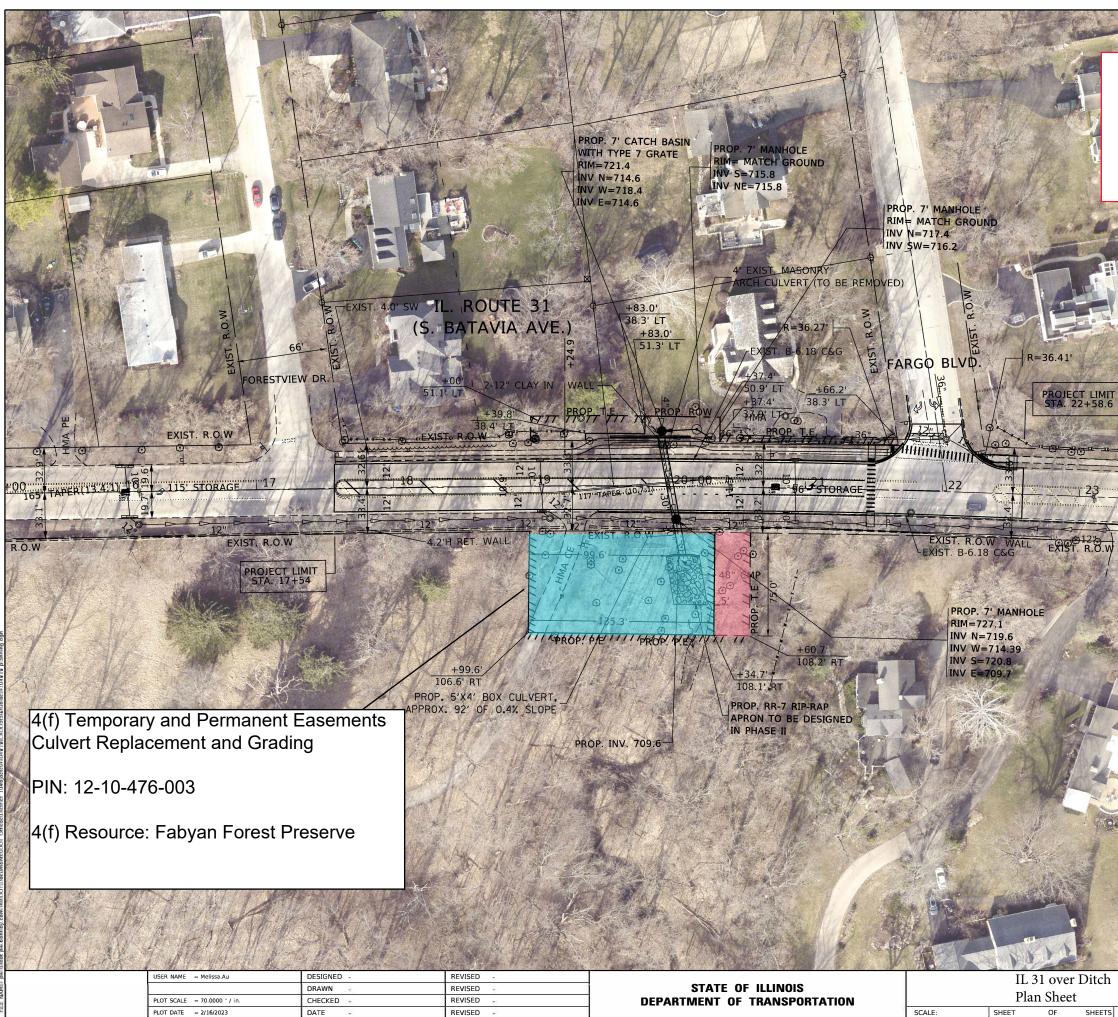

#### Section 4(f) Public Park and Recreational Areas:

There are 0.045 acres of temporary easement and 0.232 acres of permanent easement of the 31.65 acres of Fabyan Forest Preserve parcel with the Property Index Number (PIN) 12-10-476-003 required to replace the existing masonry culvert located beneath IL Route 31, 0.05 miles South of Fargo Blvd. The proposed 5'x4' box culvert is approximately 92' in length with a 0.4% slope. The culvert replacement will require a temporary easement from the Fabyan Forest Preserve property to provide construction access to the structure. The culvert replacement will also require a permanent easement from the Fabyan Forest Preserve property for the construction of the proposed culvert, for future maintenance of the proposed culvert, to provide access for construction equipment, to grade along the new culvert, and for the construction of the rip rap apron.

There is an existing stone wall along the Fabyan Forest Preserve along IL 31 that is presumed to have been built by Colonel Fabyan according to FPDKC staff. The wall does not serve a recreational purpose for the property. The wall sits on top of a FPDKC culvert that connects to IDOT's culvert. The wall is currently slanted and falling due to settlement on the Forest Preserve's property as well as due to the wall's own deterioration. The FPDKC has requested to replace the culvert on their property to improve drainage and reduce erosion along the creek on their property. This will require the replacement of the stone wall over the culvert. See Attachment A-3 for the proposed improvement plans.

The east section of the existing culvert beneath IL 31 lies inside the Fabyan Forest Preserve and as such avoidance of the resource is not feasible. The proposed culvert will be constructed in the same location as the existing culvert. The proposed culvert will be consistent with the function and significance of the current land use. The existing limestone wall surrounding Fabyan Villa runs parallel to IL 31 on the east side (west side of the Fabyan Forest Preserve). The east sections of the existing and proposed culverts run beneath the existing limestone wall and avoidance of the resource is not feasible. Therefore, a portion of the wall will need to be removed during construction and replaced afterwards in accordance with its historic features.

# Red = Temporary Easement Blue = Permanent Easement

EXIST. 4.

O WALL

EXIST. R.O.V

25+00

124

|    | and the second second | 2 Mitz         |       | Entra,       |                | 4               |              |
|----|-----------------------|----------------|-------|--------------|----------------|-----------------|--------------|
| h  |                       | F.A. L<br>RTE. | . SEC | TION         | COUNTY         | TOTAL<br>SHEETS | SHEET<br>NO. |
|    |                       | 3887           |       |              | KANE           | 1               | 1            |
|    |                       |                |       |              | CONTRACT       | NO.             |              |
| TS | STA. TO STA           | . ( <u>)</u>   |       | ILLINOIS FED | ). AID PROJECT |                 |              |
|    |                       |                |       |              |                |                 |              |