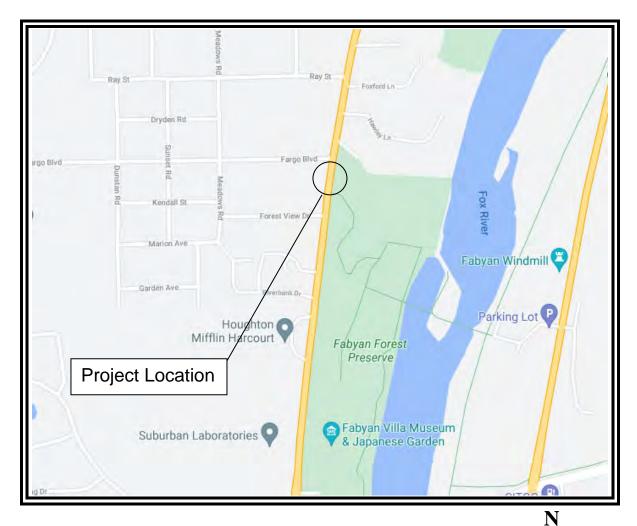

# A-1 PROJECT LOCATION MAP

# LOCATION MAP

**Route:** 

Limits: Municipality: County: IL Route 31 (S Batavia Ave) FAU 3887 0.05 mi south of Fargo Blvd City of Geneva Kane

P-91-048-18