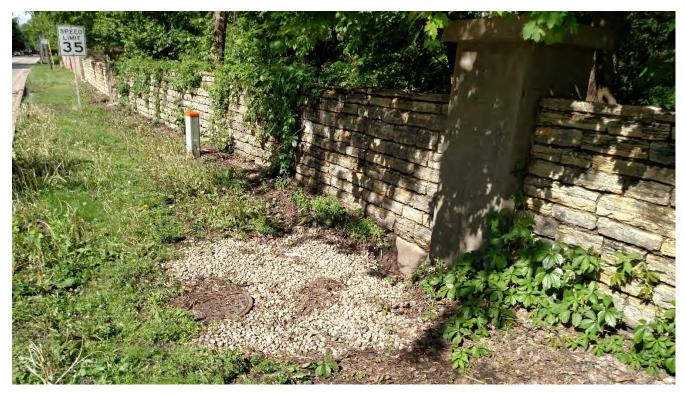

There is an existing stone wall along the Fabyan Forest Preserve along IL 31 that is presumed to have been built by Colonel Fabyan according to FPDKC staff. The wall does not serve a recreational purpose for the property. The wall sits on top of a FPDKC culvert that connects to IDOT's culvert. The wall is currently slanted and falling due to settlement on the Forest Preserve's property as well as due to the wall's own deterioration. The FPDKC has requested to replace the culvert on their property to improve drainage and reduce erosion along the creek on their property. This will require the replacement of the stone wall over the culvert. See Attachment A-3 for the proposed improvement plans.

There is an existing stone wall along the Fabyan Forest Preserve along IL 31 that is presumed to have been built by Colonel Fabyan according to FPDKC staff. The wall sits on top of a FPDKC culvert that connects to IDOT's culvert. The wall is currently slanted and falling due to settlement on the Forest Preserve's property as well as due to the wall's own deterioration. The FPDKC has requested to replace the culvert on their property to improve drainage and reduce erosion along the creek on their property. This will require the replacement of the stone wall over the culvert. See Attachment A-3 for the proposed improvement plans.

The east section of the existing culvert beneath IL 31 lies inside the Fabyan Forest Preserve and as such avoidance of the resource is not feasible. The proposed culvert will be constructed in the same location as the existing culvert. The proposed culvert will be consistent with the function and significance of the current land use. The existing limestone wall surrounding Fabyan Villa runs parallel to IL 31 on the east side (west side of the Fabyan Forest Preserve). The east sections of the existing and proposed culverts run beneath the existing limestone wall and avoidance of the resource is not feasible. Therefore, a portion of the wall will need to be removed during construction and replaced afterwards in accordance with its historic features.