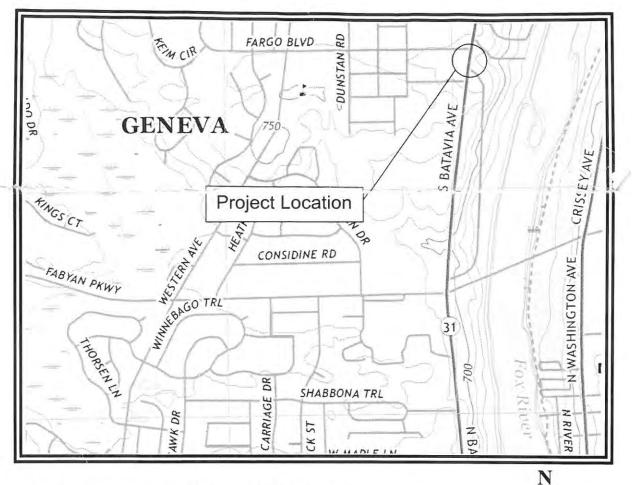

# A-1 PROJECT LOCATION MAP

# LOCATION MAP

**Route:** 

Limits: Municipality: County: IL Route 31 (S Batavia Ave) FAU 3887 0.05 mi south of Fargo Blvd City of Geneva Kane

P-91-048-18