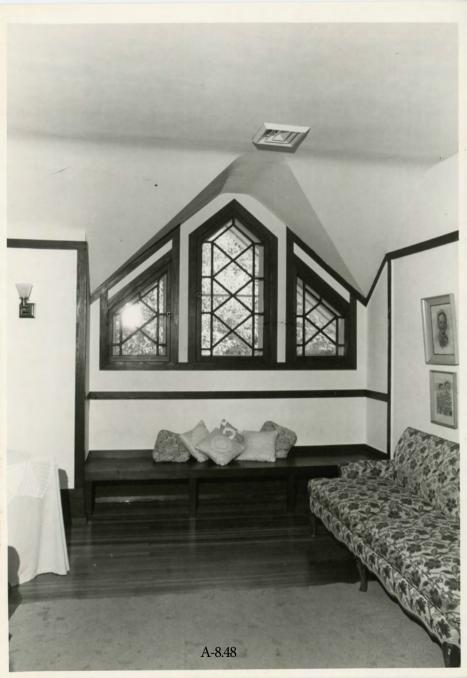

#### 2. Section 4(f) Resource

- a. Name of Resource: Fabyan Forest Preserve
- **b. Type of Resource:** Recreational and Cultural Center, Public Park/Recreational Area
- **c.** Official with Jurisdiction (OWJ): Forest Preserve District of Kane County (FPDKC)
- d. Description of role/significance in the community: Fabyan Forest Preserve is located just north of Fabyan Parkway on the southern end of Geneva on the Fox River. There are entrances to the Forest Preserve on both IL 25 and IL 31. Fabyan Forest Preserve is a heavily used preserve, owing to its location on the Fox River and its numerous natural and historic features. Visitors spend time fishing along its river shores while others jog and bike along the trails and across the river bridge. Other visitors explore the historic elements remaining in the preserve, especially the Fabyan Villa Museum, the Japanese Tea Garden, and the

Fabyan Windmill.

Fabyan Forest Preserve was once part of the large country estate of George and Nelle Fabyan. In the early 1900's the Fabyans bought a farmhouse and ten acres of land south of Geneva. Over the years they acquired 300-plus acres and developed the property into an estate called "Riverbank". Riverbank was composed of a farm, greenhouses, a windmill, Japanese Gardens, arbors and grotto, and pools and ponds. In 1907, the Fabyans contracted Frank Lloyd Wright to redesign the farmhouse into a larger home they called "The Villa". After the Fabyans passed in 1936 and 1939, the Forest Preserve District of Kane County purchased 235 acres of the estate and created the preserve. In 1979 The Dutch Windmill was listed on the National Register of Historic Places and in 1984 The Villa was also listed. The Fabyans and their Riverbank estate. The museum and Japanese Garden are open from May through mid-October.