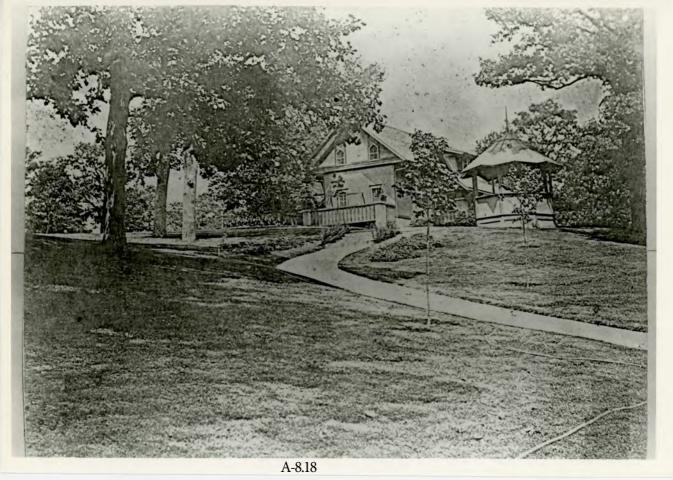

Fabyan Windmill.

Fabyan Forest Preserve was once part of the large country estate of George and Nelle Fabyan. In the early 1900's the Fabyans bought a farmhouse and ten acres of land south of Geneva. Over the years they acquired 300-plus acres and developed the property into an estate called "Riverbank". Riverbank was composed of a farm, greenhouses, a windmill, Japanese Gardens, arbors and grotto, and pools and ponds. In 1907, the Fabyans contracted Frank Lloyd Wright to redesign the farmhouse into a larger home they called "The Villa". After the Fabyans passed in 1936 and 1939, the Forest Preserve District of Kane County purchased 235 acres of the estate and created the preserve. In 1979 The Dutch Windmill was listed on the National Register of Historic Places and in 1984 The Villa was also listed. The Fabyans and their Riverbank estate. The museum and Japanese Garden are open from May through mid-October.

## Section 106 Historic Preservation Act:

IDOT reviewed State Historic Preservation Officer's (SHPO) Historic Architectural Resources Geographic Information System (HARGIS), IDOT's Illinois Historic Bridge Inventory, and the National Register of Historic Places (NRHP) database for historic properties within the project study area. The existing culvert structure is not listed in these databases; however, there is one property listed in the NRHP in the Area of Potential Effect (APE) within our project study limits:

• Fabyan Villa / Fabyan Museum at 1511 S. Batavia (NRHP Listed Ref. # 84001128)

Along with the Fabyan Villa / Fabyan Museum, The Dutch Windmill is listed in the NRHP. Although it is a part of the Fabyan Villa and Museum property, it is outside of the Area of Potential Effect and as such, no impacts are expected.