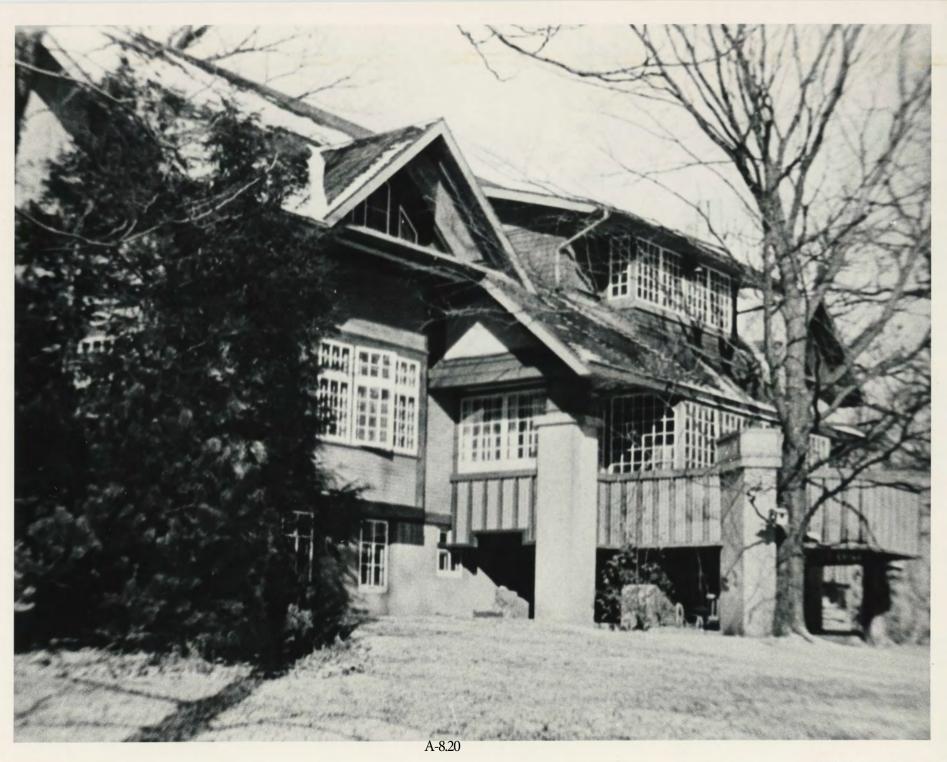

Fabyan Windmill.

Fabyan Forest Preserve was once part of the large country estate of George and Nelle Fabyan. In the early 1900's the Fabyans bought a farmhouse and ten acres of land south of Geneva. Over the years they acquired 300-plus acres and developed the property into an estate called "Riverbank". Riverbank was composed of a farm, greenhouses, a windmill, Japanese Gardens, arbors and grotto, and pools and ponds. In 1907, the Fabyans contracted Frank Lloyd Wright to redesign the farmhouse into a larger home they called "The Villa". After the Fabyans passed in 1936 and 1939, the Forest Preserve District of Kane County purchased 235 acres of the estate and created the preserve. In 1979 The Dutch Windmill was listed on the National Register of Historic Places and in 1984 The Villa was also listed. The Fabyans and their Riverbank estate. The museum and Japanese Garden are open from May through mid-October.

## Section 106 Historic Preservation Act:

IDOT reviewed State Historic Preservation Officer's (SHPO) Historic Architectural Resources Geographic Information System (HARGIS), IDOT's Illinois Historic Bridge Inventory, and the National Register of Historic Places (NRHP) database for historic properties within the project study area. The existing culvert structure is not listed in these databases; however, there is one property listed in the NRHP in the Area of Potential Effect (APE) within our project study limits:

• Fabyan Villa / Fabyan Museum at 1511 S. Batavia (NRHP Listed Ref. # 84001128)

Along with the Fabyan Villa / Fabyan Museum, The Dutch Windmill is listed in the NRHP. Although it is a part of the Fabyan Villa and Museum property, it is outside of the Area of Potential Effect and as such, no impacts are expected.