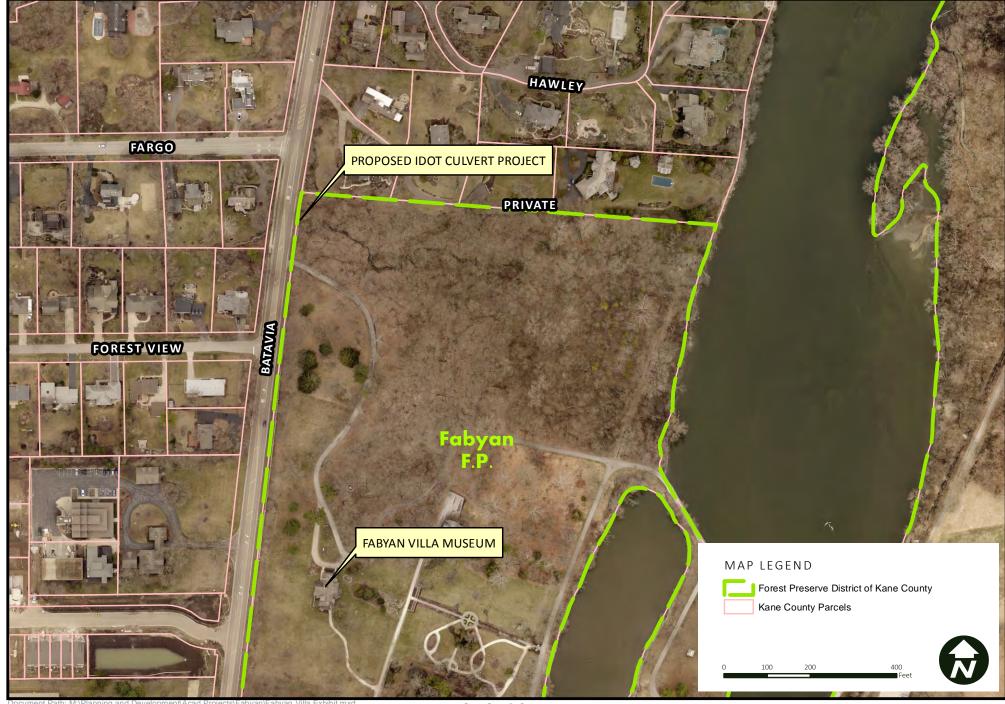

#### 2. Section 4(f) Resource

- a. Name of Resource: Fabyan Forest Preserve
- **b. Type of Resource:** Recreational and Cultural Center, Public Park/Recreational Area
- **c.** Official with Jurisdiction (OWJ): Forest Preserve District of Kane County (FPDKC)
- d. Description of role/significance in the community: Fabyan Forest Preserve is located just north of Fabyan Parkway on the southern end of Geneva on the Fox River. There are entrances to the Forest Preserve on both IL 25 and IL 31. Fabyan Forest Preserve is a heavily used preserve, owing to its location on the Fox River and its numerous natural and historic features. Visitors spend time fishing along its river shores while others jog and bike along the trails and across the river bridge. Other visitors explore the historic elements remaining in the preserve, especially the Fabyan Villa Museum, the Japanese Tea Garden, and the

Fabyan Windmill.

Fabyan Forest Preserve was once part of the large country estate of George and Nelle Fabyan. In the early 1900's the Fabyans bought a farmhouse and ten acres of land south of Geneva. Over the years they acquired 300-plus acres and developed the property into an estate called "Riverbank". Riverbank was composed of a farm, greenhouses, a windmill, Japanese Gardens, arbors and grotto, and pools and ponds. In 1907, the Fabyans contracted Frank Lloyd Wright to redesign the farmhouse into a larger home they called "The Villa". After the Fabyans passed in 1936 and 1939, the Forest Preserve District of Kane County purchased 235 acres of the estate and created the preserve. In 1979 The Dutch Windmill was listed on the National Register of Historic Places and in 1984 The Villa was also listed. The Fabyans and their Riverbank estate. The museum and Japanese Garden are open from May through mid-October.

# A-2 AERIAL VIEW

# IL 31 Culvert Aerial View

Sources: Esri, Airbus DS, USGS, NGA, NASA, CGIAR, N Robinson, NCEAS, NLS, OS, NMA, Geodatastyrelsen, Rijkswaterstaat, GSA, Geoland, FEMA, Intermap and the GIS user community, Esri Community Maps Contributors, County of Kane, BuildingFootprintUSA, Esri Canada,