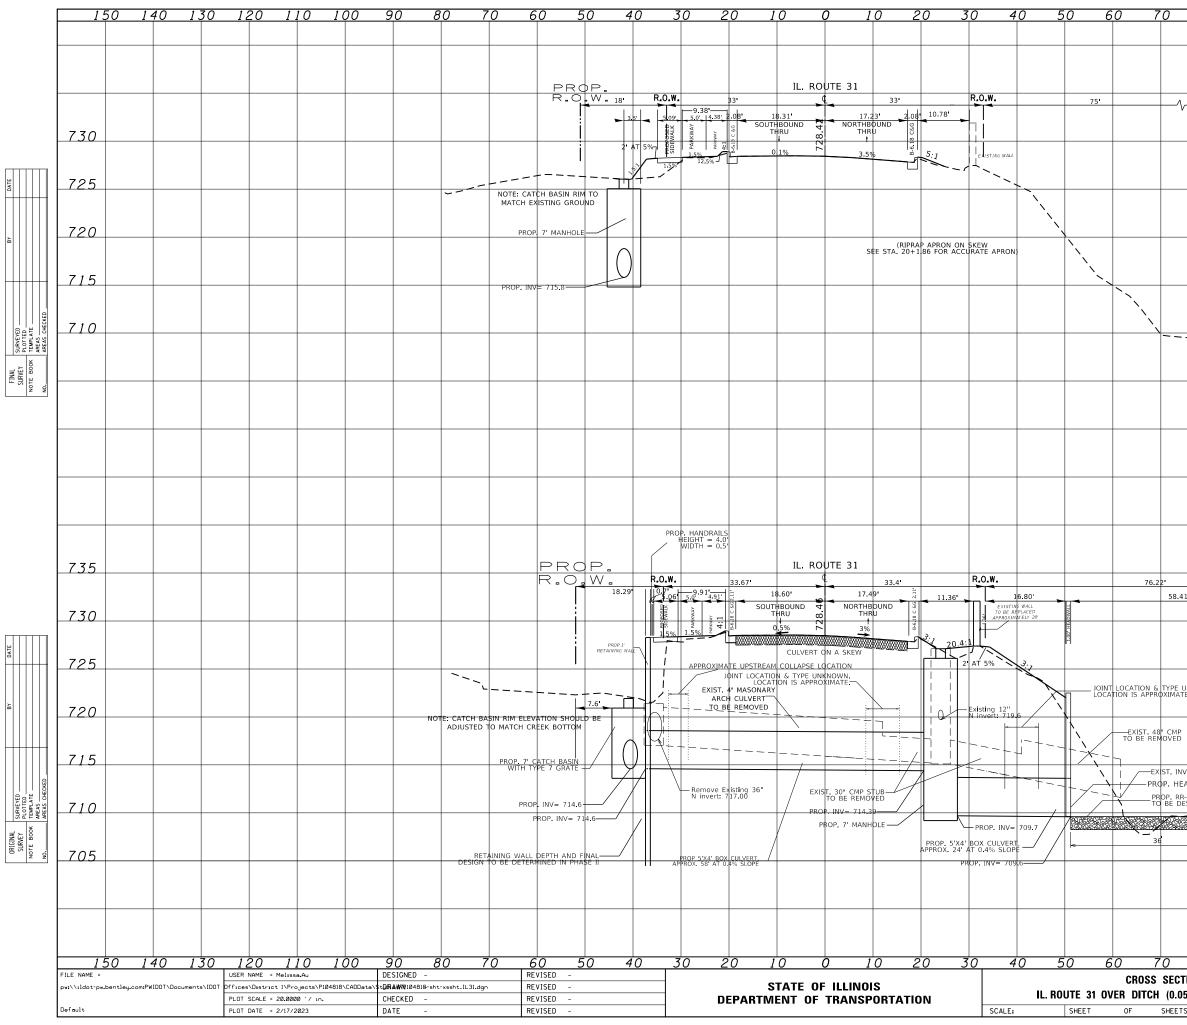

#### Section 4(f) Public Park and Recreational Areas:

There are 0.045 acres of temporary easement and 0.232 acres of permanent easement of the 31.65 acres of Fabyan Forest Preserve parcel with the Property Index Number (PIN) 12-10-476-003 required to replace the existing masonry culvert located beneath IL Route 31, 0.05 miles South of Fargo Blvd. The proposed 5'x4' box culvert is approximately 92' in length with a 0.4% slope. The culvert replacement will require a temporary easement from the Fabyan Forest Preserve property to provide construction access to the structure. The culvert replacement will also require a permanent easement from the Fabyan Forest Preserve property for the construction of the proposed culvert, for future maintenance of the proposed culvert, to provide access for construction equipment, to grade along the new culvert, and for the construction of the rip rap apron.

There is an existing stone wall along the Fabyan Forest Preserve along IL 31 that is presumed to have been built by Colonel Fabyan according to FPDKC staff. The wall does not serve a recreational purpose for the property. The wall sits on top of a FPDKC culvert that connects to IDOT's culvert. The wall is currently slanted and falling due to settlement on the Forest Preserve's property as well as due to the wall's own deterioration. The FPDKC has requested to replace the culvert on their property to improve drainage and reduce erosion along the creek on their property. This will require the replacement of the stone wall over the culvert. See Attachment A-3 for the proposed improvement plans.

The east section of the existing culvert beneath IL 31 lies inside the Fabyan Forest Preserve and as such avoidance of the resource is not feasible. The proposed culvert will be constructed in the same location as the existing culvert. The proposed culvert will be consistent with the function and significance of the current land use. The existing limestone wall surrounding Fabyan Villa runs parallel to IL 31 on the east side (west side of the Fabyan Forest Preserve). The east sections of the existing and proposed culverts run beneath the existing limestone wall and avoidance of the resource is not feasible. Therefore, a portion of the wall will need to be removed during construction and replaced afterwards in accordance with its historic features.

#### 4. Description of Efforts to Avoid, Minimize, and Mitigate/Enhance the Resource

- **a.** The east section of the existing culvert beneath IL 31 lies within the Fabyan Forest Preserve property and the proposed culvert will be constructed in the same location as the existing culvert. As such avoidance of the resource nor acquisition of a permanent easement from the Forest Preserve property are feasible.
- **b.** The existing and proposed culverts lie beneath the existing limestone wall and avoidance of the resource is not feasible. Approximately 20 feet of the limestone wall will need to be removed and replaced in accordance with its historic features by corresponding specialists.
- c. IDOT has minimized additional impacts to the limestone wall by selecting the storm sewer alternative on the west side of IL 31 rather than on the east side to not impact additional segments of the wall. Two storm sewer alternatives were analyzed. The first alternative consists of replacing a small portion of the 36" storm sewer on the west side of IL 31. The second alternative proposed that the 36" storm sewer be redirected to cross underneath IL 31 to the east side of the road at the intersection with Fargo Blvd. The storm sewer on the east side of the road would be increased to 36" heading south until it reached the proposed culvert at the downstream end. The latter alternative was rejected because it was more expensive, would impact significantly more

of the masonry wall, and likely require additional right-of-way from the Fabyan Forest Preserve.

- **d.** The utilization of a detour for construction will also minimize impacts to the Fabyan Forest Preserve property. By closing the roadway, construction crews may utilize a smaller temporary easement area. This closure will allow the contractor to access the structure from IL 31 and minimize impacts to the Fabyan Forest Preserve and surrounding masonry wall. Construction time will also be significantly reduced through the use of a detour which will minimize the length of time patrons of the Fabyan Forest Preserve and Fabyan Museum are impacted.
- e. Access to the staff/ADA driveway entrance to the Fabyan Estate will be maintained throughout the entire duration of construction so long as no driveway work is taking place. In order to facilitate the structure and storm sewer replacements, the easements of the remaining properties could not be avoided. Construction access to these properties will be maintained throughout the entire length of construction.
- **f.** The project will benefit the Fabyan Forest Preserve, Fabyan Villa Museum, and its surrounding residents by improving drainage, maintaining a safe roadway, replacing the structurally deficient culvert, replacing the deteriorated stone wall, and providing an ADA compliant sidewalk for pedestrians on the west side of IL 31. The project also relocates the existing sidewalk to provide additional room for a future shared-use path on the west side of IL 31.
- **g.** In order to facilitate the improvements to the FPDKC culvert as well as the repairs to the stone wall, the FPDKC staff will look to have the necessary easements donated to IDOT.
- h. Commitments for mitigation or enhancement:
  - Staff/ADA driveway access will be maintained during construction.
  - The limestone wall will need to be replaced and restored in accordance with its historic features.