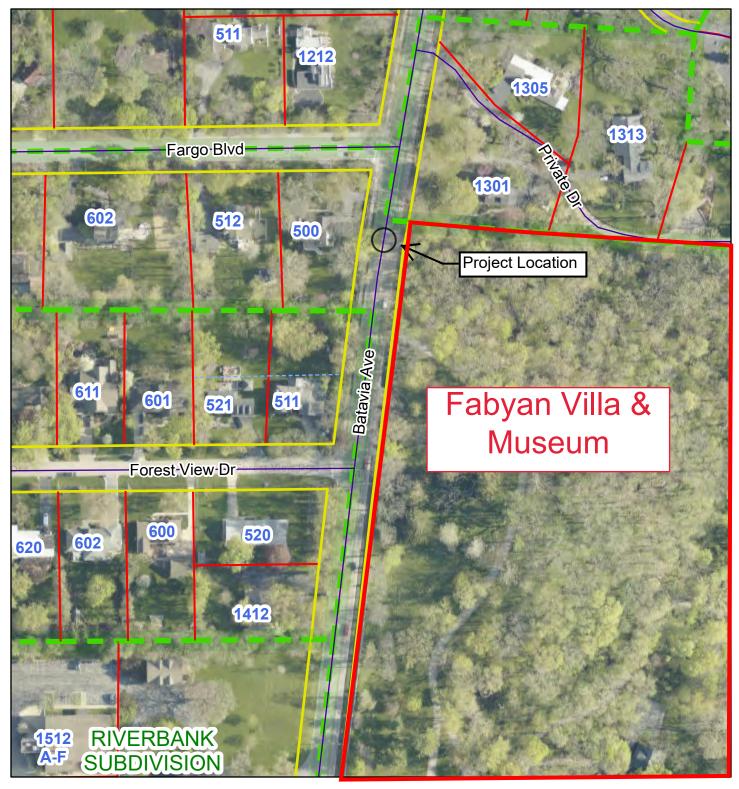

# A-2 AERIAL VIEW

# IL 31 Culvert Aerial View

Sources: Esri, Airbus DS, USGS, NGA, NASA, CGIAR, N Robinson, NCEAS, NLS, OS, NMA, Geodatastyrelsen, Rijkswaterstaat, GSA, Geoland, FEMA, Intermap and the GIS user community, Esri Community Maps Contributors, County of Kane, BuildingFootprintUSA, Esri Canada,

#### 2. Section 4(f) Resource

- a. Name of Resource: Fabyan Forest Preserve
- **b. Type of Resource:** Recreational and Cultural Center, Public Park/Recreational Area
- **c.** Official with Jurisdiction (OWJ): Forest Preserve District of Kane County (FPDKC)
- d. Description of role/significance in the community: Fabyan Forest Preserve is located just north of Fabyan Parkway on the southern end of Geneva on the Fox River. There are entrances to the Forest Preserve on both IL 25 and IL 31. Fabyan Forest Preserve is a heavily used preserve, owing to its location on the Fox River and its numerous natural and historic features. Visitors spend time fishing along its river shores while others jog and bike along the trails and across the river bridge. Other visitors explore the historic elements remaining in the preserve, especially the Fabyan Villa Museum, the Japanese Tea Garden, and the

Fabyan Windmill.

Fabyan Forest Preserve was once part of the large country estate of George and Nelle Fabyan. In the early 1900's the Fabyans bought a farmhouse and ten acres of land south of Geneva. Over the years they acquired 300-plus acres and developed the property into an estate called "Riverbank". Riverbank was composed of a farm, greenhouses, a windmill, Japanese Gardens, arbors and grotto, and pools and ponds. In 1907, the Fabyans contracted Frank Lloyd Wright to redesign the farmhouse into a larger home they called "The Villa". After the Fabyans passed in 1936 and 1939, the Forest Preserve District of Kane County purchased 235 acres of the estate and created the preserve. In 1979 The Dutch Windmill was listed on the National Register of Historic Places and in 1984 The Villa was also listed. The Fabyans and their Riverbank estate. The museum and Japanese Garden are open from May through mid-October.