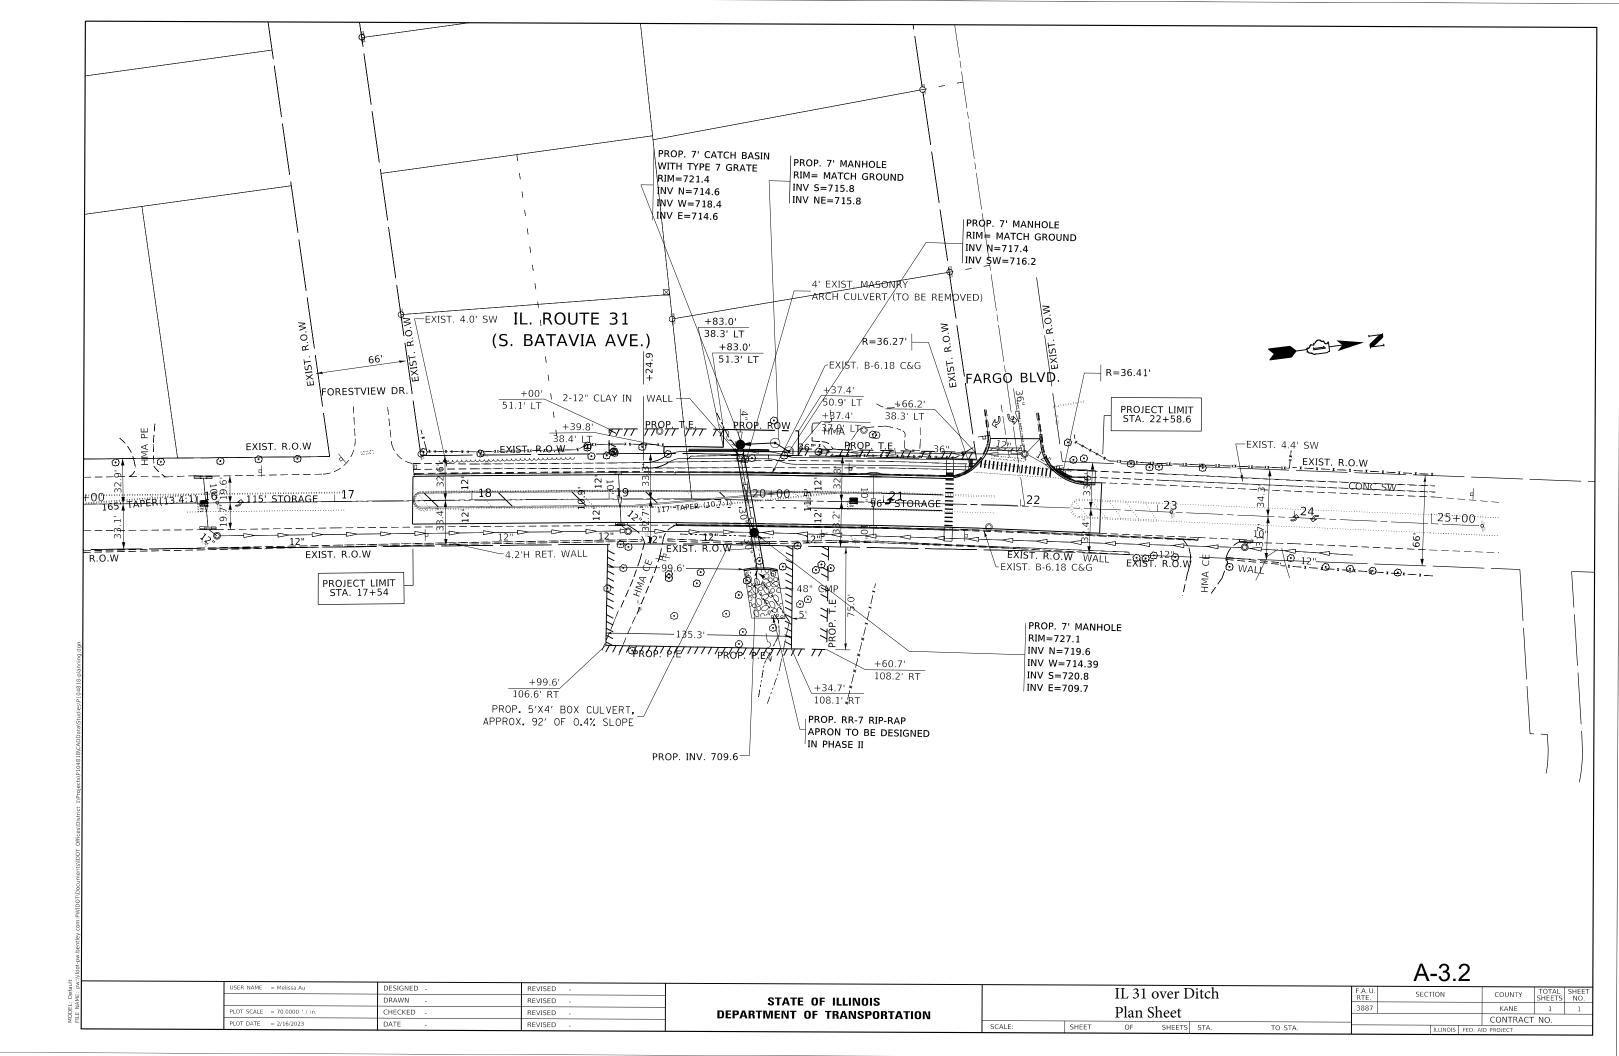

#### Section 4(f) Public Park and Recreational Areas:

There are 0.045 acres of temporary easement and 0.232 acres of permanent easement of the 31.65 acres of Fabyan Forest Preserve parcel with the Property Index Number (PIN) 12-10-476-003 required to replace the existing masonry culvert located beneath IL Route 31, 0.05 miles South of Fargo Blvd. The proposed 5'x4' box culvert is approximately 92' in length with a 0.4% slope. The culvert replacement will require a temporary easement from the Fabyan Forest Preserve property to provide construction access to the structure. The culvert replacement will also require a permanent easement from the Fabyan Forest Preserve property for the construction of the proposed culvert, for future maintenance of the proposed culvert, to provide access for construction equipment, to grade along the new culvert, and for the construction of the rip rap apron.

There is an existing stone wall along the Fabyan Forest Preserve along IL 31 that is presumed to have been built by Colonel Fabyan according to FPDKC staff. The wall does not serve a recreational purpose for the property. The wall sits on top of a FPDKC culvert that connects to IDOT's culvert. The wall is currently slanted and falling due to settlement on the Forest Preserve's property as well as due to the wall's own deterioration. The FPDKC has requested to replace the culvert on their property to improve drainage and reduce erosion along the creek on their property. This will require the replacement of the stone wall over the culvert. See Attachment A-3 for the proposed improvement plans.

The east section of the existing culvert beneath IL 31 lies inside the Fabyan Forest Preserve and as such avoidance of the resource is not feasible. The proposed culvert will be constructed in the same location as the existing culvert. The proposed culvert will be consistent with the function and significance of the current land use. The existing limestone wall surrounding Fabyan Villa runs parallel to IL 31 on the east side (west side of the Fabyan Forest Preserve). The east sections of the existing and proposed culverts run beneath the existing limestone wall and avoidance of the resource is not feasible. Therefore, a portion of the wall will need to be removed during construction and replaced afterwards in accordance with its historic features.

# Red = Temporary Easement Blue = Permanent Easement

EXIST. 4.

O WALL

EXIST. R.O.V

25+00

124

|    | and the second second | 2 Mitz         |       | Entra,       |                | 4               |              |
|----|-----------------------|----------------|-------|--------------|----------------|-----------------|--------------|
| h  |                       | F.A. L<br>RTE. | . SEC | TION         | COUNTY         | TOTAL<br>SHEETS | SHEET<br>NO. |
|    |                       | 3887           |       |              | KANE           | 1               | 1            |
|    |                       |                |       |              | CONTRACT       | NO.             |              |
| TS | STA. TO STA           | . ( <u>)</u>   |       | ILLINOIS FED | ). AID PROJECT |                 |              |
|    |                       |                |       |              |                |                 |              |