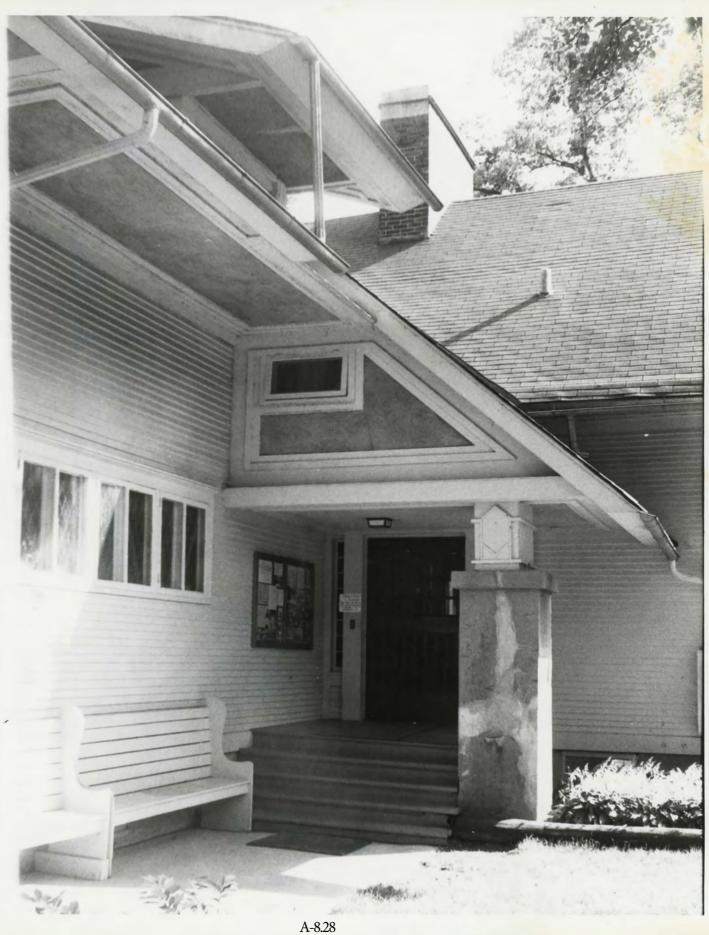

#### 2. Section 4(f) Resource

- a. Name of Resource: Fabyan Forest Preserve
- **b. Type of Resource:** Recreational and Cultural Center, Public Park/Recreational Area
- **c.** Official with Jurisdiction (OWJ): Forest Preserve District of Kane County (FPDKC)
- d. Description of role/significance in the community: Fabyan Forest Preserve is located just north of Fabyan Parkway on the southern end of Geneva on the Fox River. There are entrances to the Forest Preserve on both IL 25 and IL 31. Fabyan Forest Preserve is a heavily used preserve, owing to its location on the Fox River and its numerous natural and historic features. Visitors spend time fishing along its river shores while others jog and bike along the trails and across the river bridge. Other visitors explore the historic elements remaining in the preserve, especially the Fabyan Villa Museum, the Japanese Tea Garden, and the

Fabyan Windmill.

Fabyan Forest Preserve was once part of the large country estate of George and Nelle Fabyan. In the early 1900's the Fabyans bought a farmhouse and ten acres of land south of Geneva. Over the years they acquired 300-plus acres and developed the property into an estate called "Riverbank". Riverbank was composed of a farm, greenhouses, a windmill, Japanese Gardens, arbors and grotto, and pools and ponds. In 1907, the Fabyans contracted Frank Lloyd Wright to redesign the farmhouse into a larger home they called "The Villa". After the Fabyans passed in 1936 and 1939, the Forest Preserve District of Kane County purchased 235 acres of the estate and created the preserve. In 1979 The Dutch Windmill was listed on the National Register of Historic Places and in 1984 The Villa was also listed. The Fabyans and their Riverbank estate. The museum and Japanese Garden are open from May through mid-October.